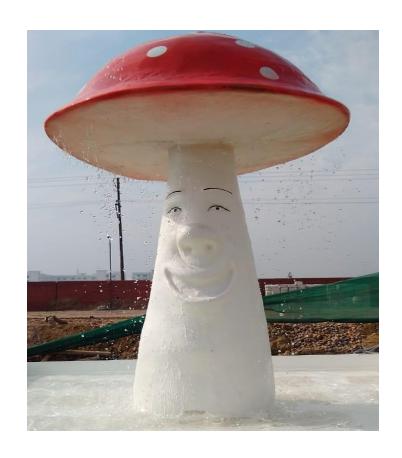

## VARIOUS TYPES OF FOUNTAINS OF SWIMMING POOLS

**MUSHROOM FOUNTAIN** 

**DOLPHIN FOUNTAIN/FISH FOUNTAIN** 

**COBRA FOUNTAIN/WALL FOUNTAIN** 