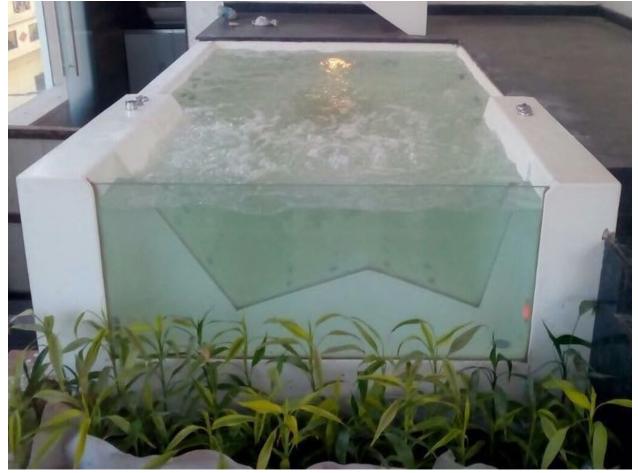

### READYMADE HOT TUB/SPA POOL

DIMENSIONS OF HOT TUB X SPA POOL:(1.83X1.22X0.46)MTRS/(6X4X1.5)FT

HOT TUB SPA X-ACTUAL IMAGE