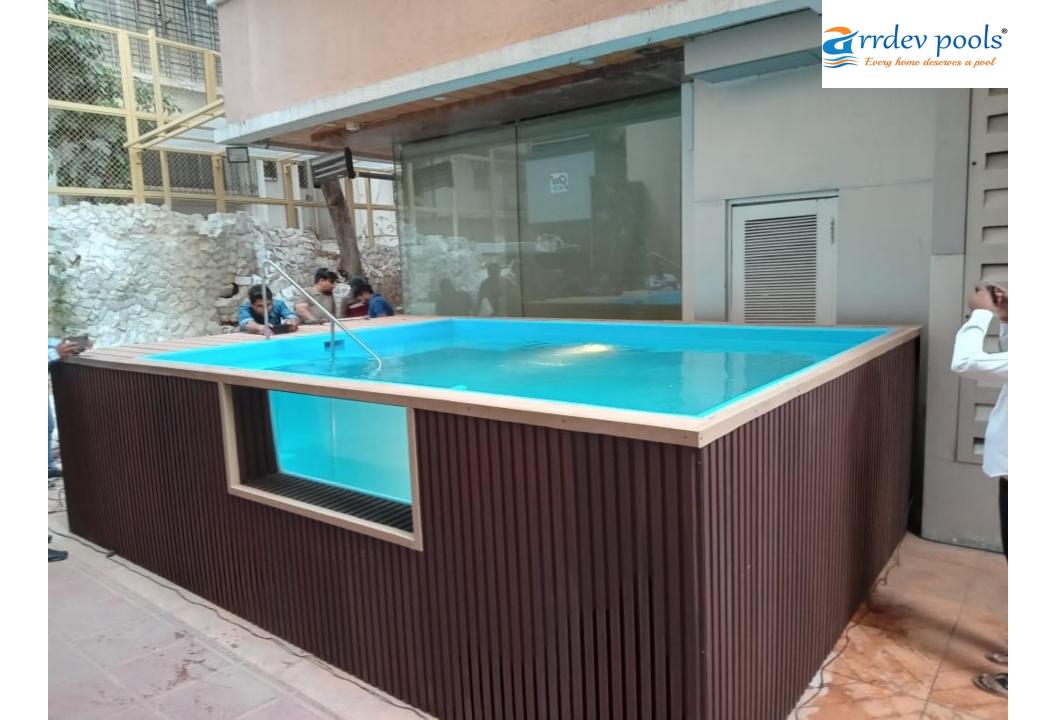

# FRP PLUNGE POOL

DIMENSIONS OF FRP PLUNGE POOL:(2.14X1.755X0.765)MTRS/(7X5.75X2.5)FT

- MOC: FIBREGLASSFRAME: MILD STEELMOTOR: 1HP 0.7KW
- ❖ 1 NO.S LED LIGHT❖ FILTER
- ❖ SKIMMER
- ❖ JETS 2 NO.S