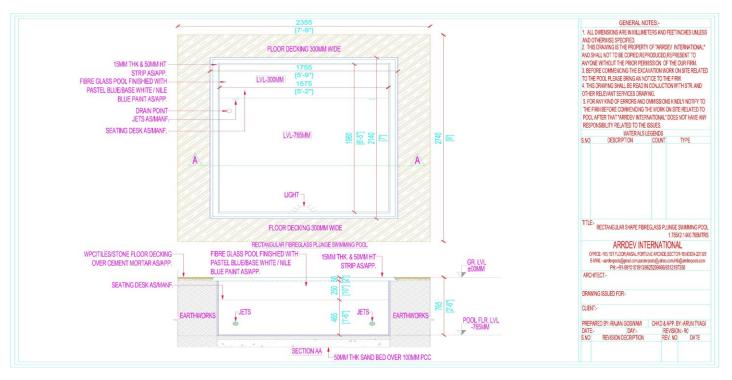

# FRP PLUNGE POOL

DIMENSIONS OF FRP PLUNGE POOL:(2.14X1.755X0.765)MTRS/(7X5.75X2.5)FT

- MOC: FIBREGLASSFRAME: MILD STEELMOTOR: 1HP 0.7KW
- ❖ 1 NO.S LED LIGHT❖ FILTER
- ❖ SKIMMER
- ❖ JETS 2 NO.S