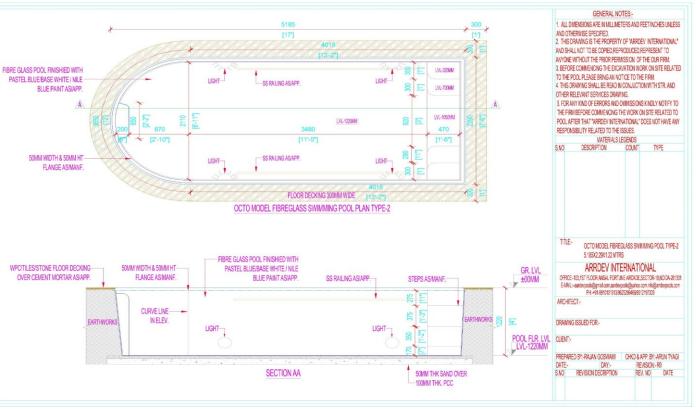

### **3 OCTO MODEL SWIMMING POOLS**

- This model is one of the most popular model & oldest. This is all in one compact swimming pool.
- This pool have 5 feet sitting space on both sides.
- Octo pool can be added with jaccuzi and endless counter current system too.
- Size of pool: 8x 22 x 4 feet
- Volume of water: 15000 liters
- Filtration System
- Floating Pool Cover.

## OCTOBER MODEL SWIMMING POOL

DIMENSIONS OF OCTOBER SWIMMING POOL :(6.72X2.44X1.22)MTRS/(22X8X4)FT THIS MODEL IS ONE OF THE MOST POPULAR MODEL & OLDEST.

rrdev pools Every home deserves a pool

- THIS IS ALL IN ONE COMPACT SWIMMING POOL.
- THIS POOL HAVE 5FT SEATING SPACE ON BOTH SIDES.
- OCTO MODEL CAN BE ADDED WITH JACQUIZI & ENDLESS COUNTER CURRENT SYSTEM TOO.
- WATER CAPACITY: 15000 LITRES
- FILTRATION SYSTEM
- SIZE OF POOL: 22X8X4FT