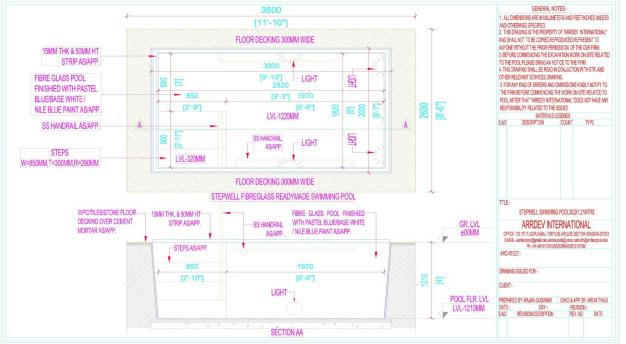

# 7. STEPWELL SWIMMING POOL

- Steps well pool is having steps into pool with small size of pool.
- 3 x 2 x 1.2 meter / 9.6x6.6x4 feet (5000 litres).
- These can be placed any where and self standing pools.
- Filter and lights are provided. Wall panels can be erected.
- In this size aquatic theraphy pools are most popular because of its depth all aqua bike, aqua tread mill and aqua steppers can be placed. The heating / chilling is economical because of their small size and suitable shapes.

### STEPWELL SWIMMING POOLS

- STEPSWELL POOLS IS HAVING STEPS INTO POOL WITH SMALL SIZE OF POOL.
- SIZE OF STEPWELL POOL IS 3X2X1.2MTRS/9.6X6.5X4FT.
- WATER CAPACITY:5000 LITRES.
- ❖ THESE CAN BE PLACED ANYWHERE AND SELF STANDING POOLS.
- ❖ FILTER & LIGHTS ARE PROVIDED. WALL PANELS CAN BE ERRECTED.
- ❖ IN THIS SIZE AQUATIC THERAPY POOLS ARE MOST POPULAR BECAUSE OF ITS DEPTH
- .ALL AQUA BIKE,AQUA TREAD MILL,AQUA STEPPERS CAN BE PLACED .
- THE HEATING/CHILLING IS ECONOMICAL BECAUSE OF THEIR SMALL SIZE AND SUITABLE SHAPES.