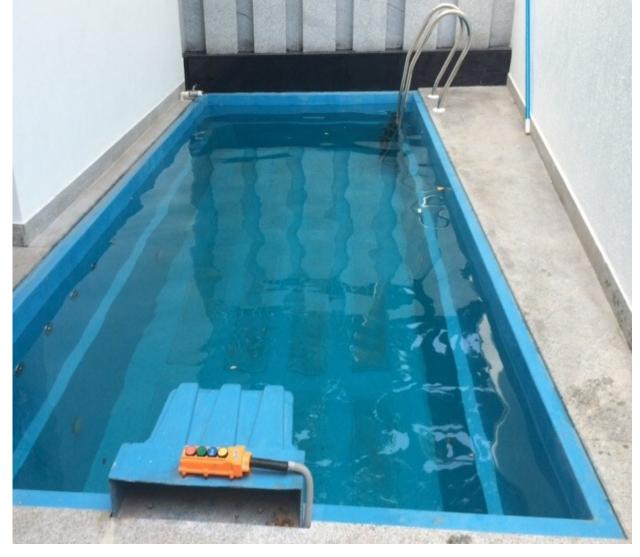

### 6. PLUNGE SWIMMING POOLS

Plunge pools are small, cold-water pools that have been used for thousands of years in medicine and were also popular with the Ancient Romans. Many swimmers and athletes like to plunge into a pool of cold water after a heated workout or sauna or spa session, believing it has therapeutic benefits.

Plunge pools can be separate or attached to a larger in-ground pool.

- These are rectangular swimming pools. No steps or any design inside and entire pool is for swimming.
- The depth of these pools are 1350mm /4.5 feet.
- These are very good for small places.
- The counter current machine make these as endless swimming pools.