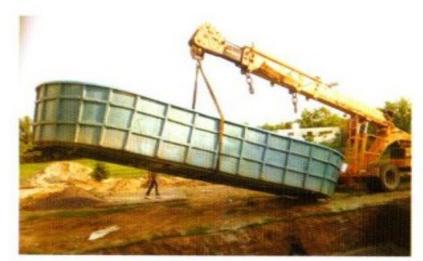

4. Lifting of swimming pool and placing

6. Swimming pool is ready for use.

2. Placing the pool with the help of Crane at site.

Make Brick wall or Steel Frame around the swimming pool.

4. Make Pool deck in Wood or Steel.

Filling the swimming pool and cover it to protect the water from Heat, Cold and Dust.