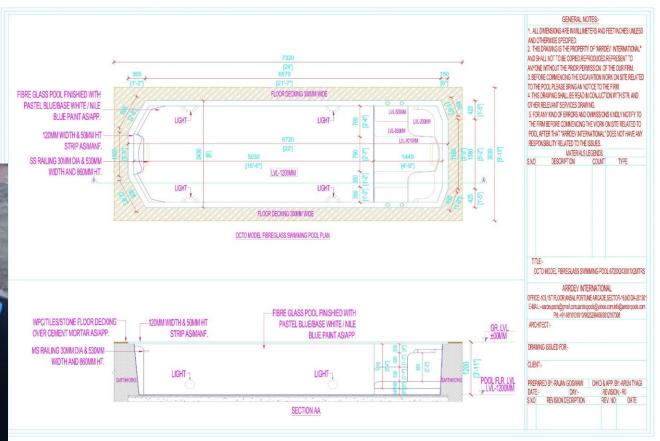

### SHIPPING CONTAINER SWIMMING POOLS

DIMENSIONS OF CONTAINER SWIMMING POOL:(6X2.4X1.23)MTRS/ 20X8X4.5FT(17X7.5X4)FTPOOL

- ❖ THIS CONTAINER POOL IS ONE OF THE UNIQUE POOL WITH MAXIMUM SWIMMING SPACE & MINIMUM STEPS SPACE.
- ❖ THIS POOL IS BEING FITTED IN SHIPPING CONTAINER OF 20FT LONG OUT OF THIS & 3FT IS TAKEN AS POOL DECK AND STEPS TO REACH ON THE DECK.
- ❖ THE SPACE BELOW DECK IS BEING USED FOR FILTRATION SYSTEM.
- ❖ IT IS READY TO USE POOLS & COMES IN ONE PACKAGE.POOL DECK, FILTRATION SYSTEM, SIDE AND BOTTOM SUPPORTS ALONG WITH SAFETY GRILLS.
- SIZE OF SWIMMING POOL: 17X7.5X4FT
- CONTAINER POOL: 20X8X4.5FT
- WATER CAPACITY: 10000 LITRES

### 4. CONTAINER SWIMMING POOLS - READY TO USE

- This container pool is one of the unique pool with maximum swimming space and minimum steps space.
- This pool is being fitted in shipping container of 20 feet long out of this 3 feet is taken as pool deck and steps to reach on the deck.
- The space below deck is being used for filtration system.
- It is ready to use pools and comes in one package. Pool deck, Filtration system, Side and bottom supports along with safety grills.

Size of swimming pool: 7.5 x 17 x 4 feet

Container pool: 20x 8x4.5 feet