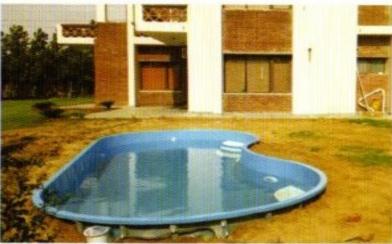

# **INSTALLATION OF READY MADE SWIMMING POOLS**

#### **Inground Installation Steps**

1. Manufacturing of pool in factory.

2. Transportation of swimming pool on Truck.

5. Filling water in pool and make deck area.

Preparation of Ground after excavation with PCC/RCC on the floor before placing the swimming pool.