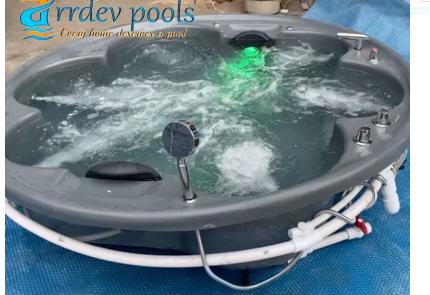

#### **ROUND BATH TUB**

Size - 6 feet diameter

Jacuzzi - 12 jet

Pump - 2 Nos

LED - 2 Nos.

Frame - Mild Steel

4 Person use

6 feet diameter bath tub for 6 person