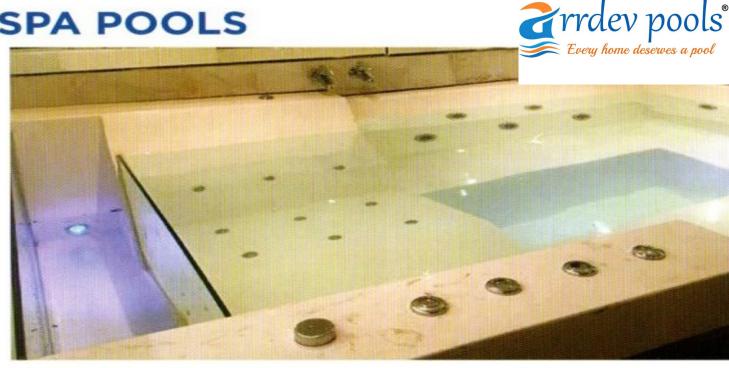

# **READYMADE HOT TUB / SPA POOLS**

#### SPA POOLS:

SPA can be worked as an expansion to your pool or they can go about as remain solitary units. Tanning Ledges can be utilized in your terrace configuration to make fun sprinkle territories or additional areas to relax and unwind, as water-accommodating yard furniture can be put inside the edge. Spas and Tanning Ledges can be introduced flush with your pool or raised so they overflow into the pool. Models that have worked in overflows function admirably when you need to fuse a spa or edge raised and overflowing into the pool, while non-overflow models function admirably for remain solitary or isolated waterways. Models that have a worked in overflow will utilize normal water with the pool; non-overflow models can utilize either basic water or separate water, which enables the spa or edge to be warmed at an unexpected temperature in comparison to the pool.

#### OX-SPA (Overflow, transparent, spa)

Ox-Spa is a French design spa of size 8.6ft\*6ft\*3.3ft all above ground. This have overflow system in which water overflow within a transparent glass wall chamber before going to filter. Two glass wall make this as transparent spa with color full light, it give aesthetic view all around.

Four to five person can sit or lay in this spa.

Size-8.6x6x3.3 ft

Capacity of water 2000ltr

Over flow glass wall over flow

MOC-fibre glass

Sitting - 4 persons.

Same water - entire year.

Heat pump - heating (optional)