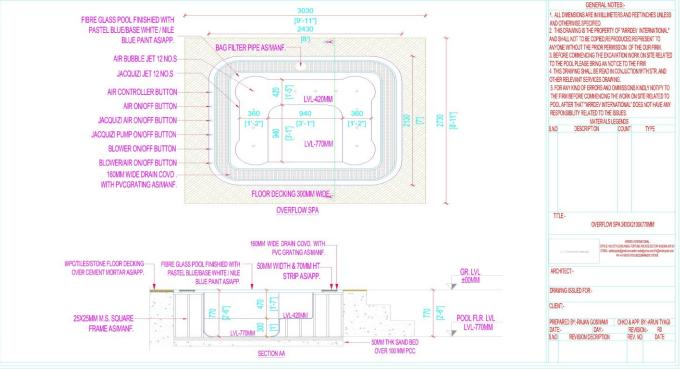

## OVERLFOW SPA TUB JACUZZI AND BUBBLER

DIMENSIONS OF OVERFLOW SPA POOL:(2.43X2.13X0.46)MTRS/(8X7X1.5)FT

- ❖ 8X7X 2.5 FEET OVERFLOW SPA WITH 2 JACUZZI JETS
- SEATING CAPACITY: 4-6
- WITH bag FILTER
- ❖ SAME WATER FOR ENTIRE YEAR
- ❖ NO WATER WASTAGE led LIGHT