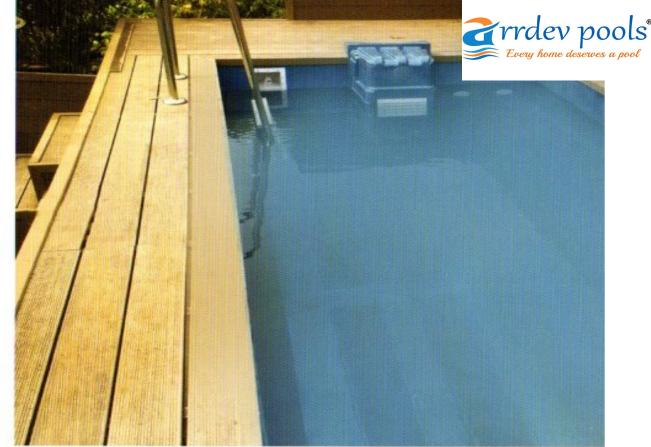

# FRP PLUNGE POOL

DIMENSIONS OF FRP PLUNGE POOL:(2.14X1.755X0.765)MTRS/(7X5.75X2.5)FT

- MOC: FIBREGLASSFRAME: MILD STEELMOTOR: 1HP 0.7KW
- ❖ 1 NO.S LED LIGHT❖ FILTER
- ❖ SKIMMER
- ❖ JETS 2 NO.S