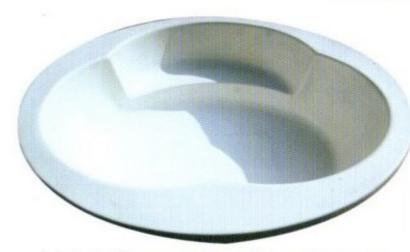

# FLOWER SHAPE JACUZZI TUB

DIA OF FLOWER SHAPE JACQUIZI:(1.83)MTRS/(6)FT WITH THE DEPTH OF 0.45MTRS/1.5 FT

- ♦ 6 FT DIAMETER
- ❖ 6 PERSONS SEATING CAPACITY
- ❖ TWO SETS OF JACQUIZI JETS (TOTAL NO OF JETS:12 NO.S)
- CAPACITY OF WATER: 300 LITRES

FLOWER SHAPE JACUZZI ACTUAL IMAGE