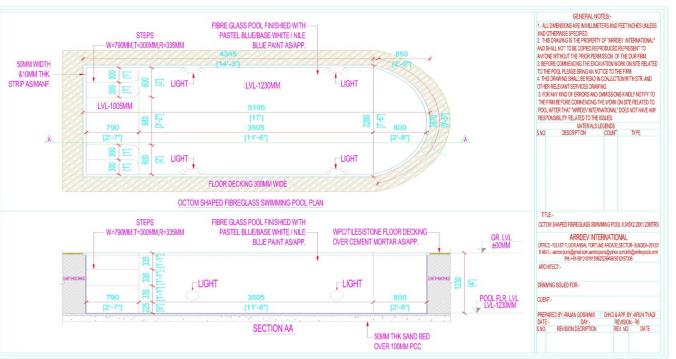

# OCTO MINI MODEL SWIMMING POOLS

### DIMENSIONS OF OCTO MINI SWIMMING POOL (5.185X2.25X1.22)MTRS/(17X7.5X4)FT

- ❖ THE SIZE OF THE OCTOM SHAPE SWIMMING POOL TYPE-1 IS 17X7.5X4FT
- STEPS IN THIS POOL IS JUST 1.5FT WIDE
- ❖ FILTRATION SYSTEM
- **❖** UNDER WATER LIGHTS

## OCTOBER MODEL SWIMMING POOL

DIMENSIONS OF OCTOBER SWIMMING POOL :(6.72X2.44X1.22)MTRS/(22X8X4)FT THIS MODEL IS ONE OF THE MOST POPULAR MODEL & OLDEST.

rrdev pools Every home deserves a pool

- THIS IS ALL IN ONE COMPACT SWIMMING POOL.
- THIS POOL HAVE 5FT SEATING SPACE ON BOTH SIDES.
- OCTO MODEL CAN BE ADDED WITH JACQUIZI & ENDLESS COUNTER CURRENT SYSTEM TOO.
- WATER CAPACITY: 15000 LITRES
- FILTRATION SYSTEM
- SIZE OF POOL: 22X8X4FT