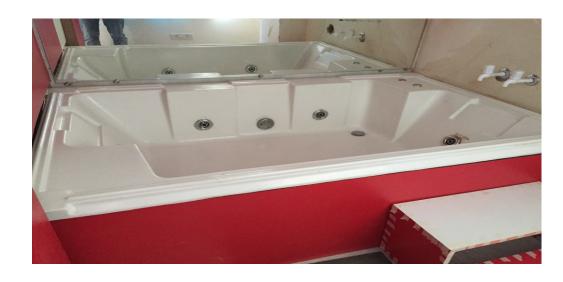

### DIMENSIONS OF RECTANGULAR BATH TUB JACQUIZI:(1.83X1.22X0.46)MTRS/(6X4X1.5)FT

MOC: FIBREGLASSFRAME: MILD STEEL

❖ JACQUIZI: 1 HP MOTOR WITH 6 NO.S JET

CONTROL-P

MOTOR: 1HP 0.7KW

❖ 50% COVERING

❖ WATER FEED HOT TAP HOT AND COLD WATER