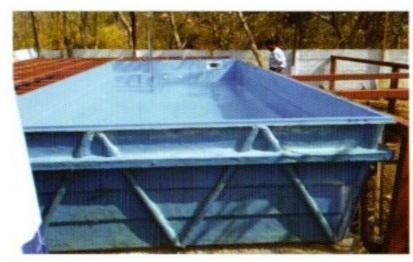

#### **Inground Installation Steps**

1. Manufacturing of pool in factory.

2. Transportation of swimming pool on Truck.

5. Filling water in pool and make deck area.

Preparation of Ground after excavation with PCC/RCC on the floor before placing the swimming pool.

4. Lifting of swimming pool and placing

6. Swimming pool is ready for use.