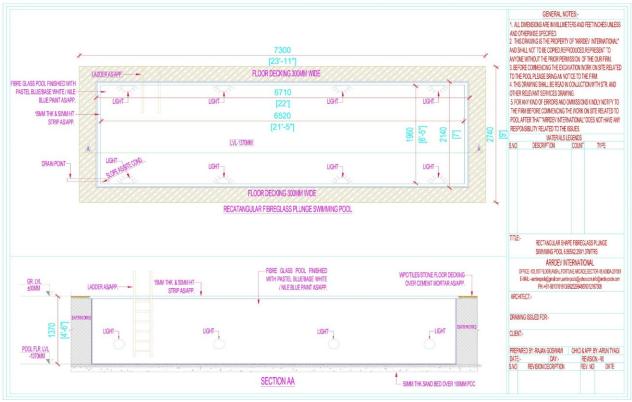

### PLUNGE SWIMMING POOLS

- ❖ THESE ARE RECTANGULAR SWIMMING POOLS.NO STEPS OR ANYDESIGN INSIDE AND ENTIRE POOL IS FOR SWIMMING.
- THE DEPTH OF THESE POOL ARE 1350MM/4.5FT.
- THESE ARE VERY GOOD FOR SMALL PLACES.
- ❖ THE COUNTER CURRENT MACHINE MAKE THESE AS ENDLESS SWIMMING POOLS.
- ❖ THE SIZE OF POOLS ARE AS FOLLOWS:12.5X7X4.5FT (WATER CAPACITY:9000 LITRES),17.5X7X4.5FT (WATER CAPACITY:13000 LITRES),22.5X7X4.5FT (WATER CAPACITY:17000 LITRES)

### PLUNGE SWIMMING POOLS

- ❖ THESE ARE RECTANGULAR SWIMMING POOLS.NO STEPS OR ANYDESIGN INSIDE AND ENTIRE POOL IS FOR SWIMMING.
- THE DEPTH OF THESE POOL ARE 1350MM/4.5FT.
- THESE ARE VERY GOOD FOR SMALL PLACES.
- ❖ THE COUNTER CURRENT MACHINE MAKE THESE AS ENDLESS SWIMMING POOLS.
- ❖ THE SIZE OF POOLS ARE AS FOLLOWS:12.5X7X4.5FT (WATER CAPACITY:9000 LITRES),
- 17.5X7X4.5FT (WATER CAPACITY:13000 LITRES),22.5X7X4.5FT (WATER CAPACITY:17000 LITRES)