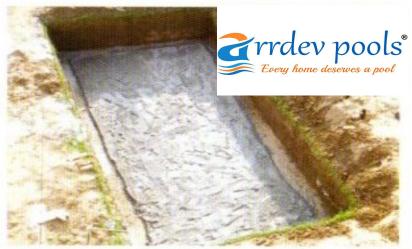

#### **Inground Installation Steps**

1. Manufacturing of pool in factory.

2. Transportation of swimming pool on Truck.

5. Filling water in pool and make deck area.

Preparation of Ground after excavation with PCC/RCC on the floor before placing the swimming pool.