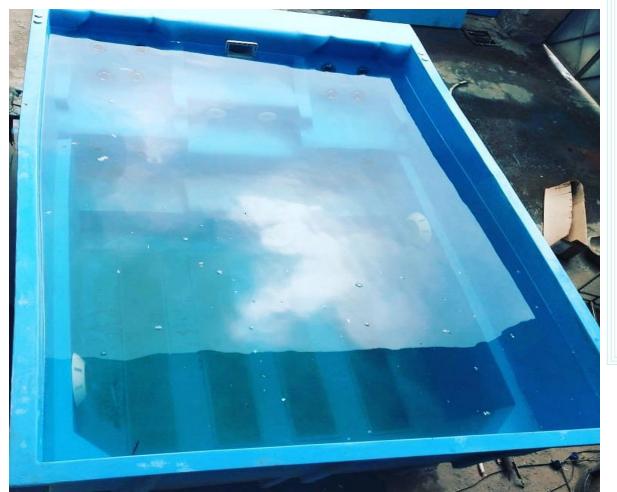

# 7. STEPWELL SWIMMING POOL

- Steps well pool is having steps into pool with small size of pool.
- 3 x 2 x 1.2 meter / 9.6x6.6x4 feet (5000 litres).
- These can be placed any where and self standing pools.
- Filter and lights are provided. Wall panels can be erected.
- In this size aquatic theraphy pools are most popular because of its depth all aqua bike, aqua tread mill and aqua steppers can be placed. The heating / chilling is economical because of their small size and suitable shapes.

### STEPWELL SWIMMING POOLS

- STEPSWELL POOLS IS HAVING STEPS INTO POOL WITH SMALL SIZE OF POOL.
- SIZE OF STEPWELL POOL IS 3X2X1.2MTRS/9.6X6.5X4FT.
- WATER CAPACITY:5000 LITRES.
- ❖ THESE CAN BE PLACED ANYWHERE AND SELF STANDING POOLS.
- ❖ FILTER & LIGHTS ARE PROVIDED. WALL PANELS CAN BE ERRECTED.
- ❖ IN THIS SIZE AQUATIC THERAPY POOLS ARE MOST POPULAR BECAUSE OF ITS DEPTH
- .ALL AQUA BIKE,AQUA TREAD MILL,AQUA STEPPERS CAN BE PLACED .
- THE HEATING/CHILLING IS ECONOMICAL BECAUSE OF THEIR SMALL SIZE AND SUITABLE SHAPES.