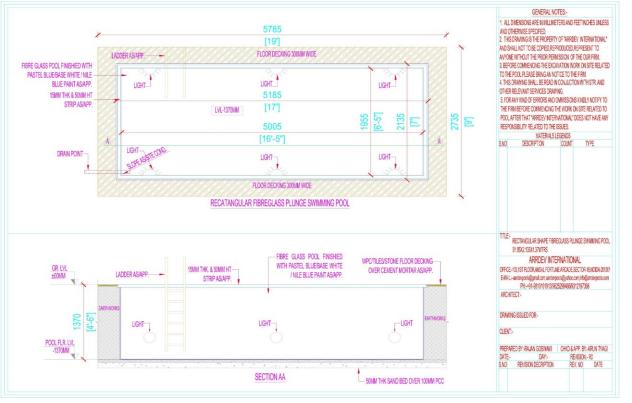

# FRP PLUNGE POOL

DIMENSIONS OF FRP PLUNGE POOL:(2.14X1.755X0.765)MTRS/(7X5.75X2.5)FT

- MOC: FIBREGLASSFRAME: MILD STEELMOTOR: 1HP 0.7KW
- ❖ 1 NO.S LED LIGHT❖ FILTER
- ❖ SKIMMER
- ❖ JETS 2 NO.S