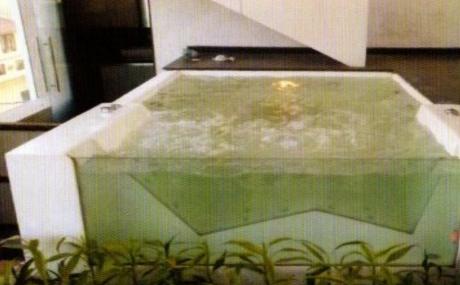

### READYMADE HOT TUB/SPA POOL

DIMENSIONS OF HOT TUB X SPA POOL:(1.83X1.22X0.46)MTRS/(6X4X1.5)FT

HOT TUB SPA X-ACTUAL IMAGE