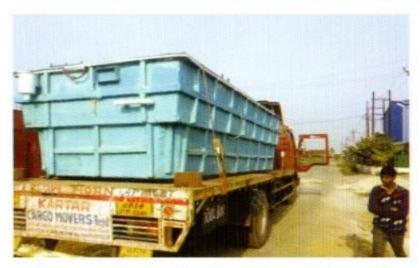

# **INSTALLATION OF READY MADE SWIMMING POOLS**

#### **Inground Installation Steps**

1. Manufacturing of pool in factory.

2. Transportation of swimming pool on Truck.

5. Filling water in pool and make deck area.

Preparation of Ground after excavation with PCC/RCC on the floor before placing the swimming pool.

### **INSTALLATION OF READY MADE SWIMMING POOLS**

**Above Ground Installation Steps** (Roof top or on roof installation the strength to be checked before placing the swimming pool)

1. Transportation of swimming pool via truck.