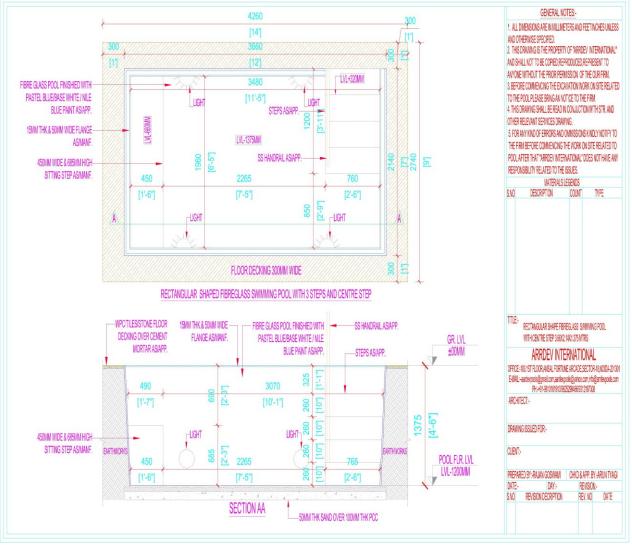

### DIMENSIONS OF BEAN SHAPED SWIMMING POOL:(7.32X3.355X1.22)MTRS/24X11X4)FT

❖ 1 NO.S SEAT FOR 3 PERSONS

❖ FILTER: CARTRIDGE FILTER

❖ WATER CAPACITY: 25000 LITRES

OVERFLOW:SKIMMER

ENDLESS SYSTEM (OPTIONAL STEP BAR, JACQUZI, HEATER, COUNTER CURRENT)