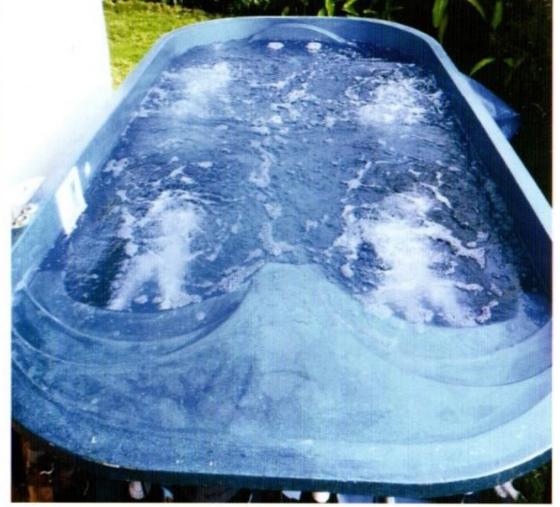

#### Added features: -

- 1. Metallic color of pools
- 2. Multi-color pools
- 3. Multi-functional-single pools can have kids pool, spa, water fall and adult pool.
- Endless pool & swimming with counter current propeller system & speed control for water flow control.

- Jacuzzi massage jet for massages.
- Hydrotherapy pool with added features. Lift, under water cycle etc.
- Under water exercise/Gym with under water cycle treadmill & walkers.
- 8. Water fall & water feature statues.

#### Our pools are safe for users

- 1. Under water lights- LED with step down transformer.
- 2. Plastic pump with small motors no earth leakage.
- 3. Counters current with shaft & no direct connection.
- 4. Proper size bar for holding & floor of pools.
- 5. No faints and sharp edge in our pools.
- Strong & sustainable (all pool are test at factory) for independent standing with water filled in them for above ground installation.
- 7. Anti skid steps & floor of Readymade Swimming Pool.
- 8. Pool cover for low maintenance & make it safe.