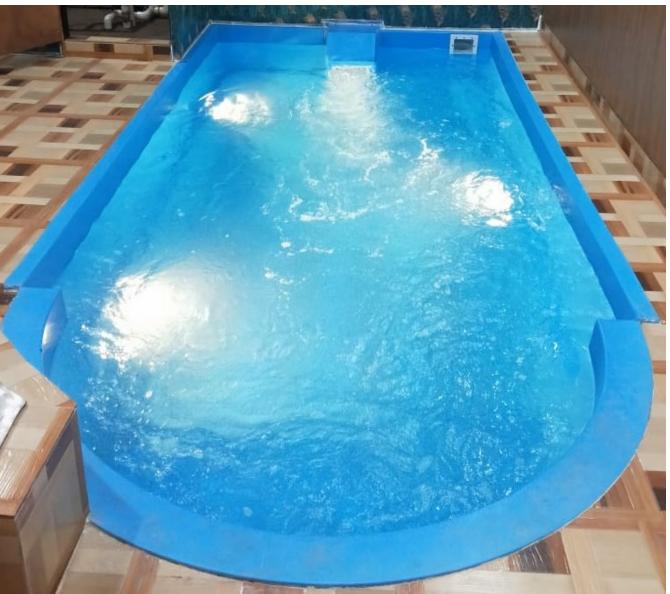

### 5. ROMAN SHAPED SWIMMING POOLS

 This design called Roman shaped as one side is half round with three steps which are anti skid can be use for sitting and jacuzzi.

 The 5 feet length for 3 steps in semi circular shaped.

### ROMAN SHAPED SWIMMING POOLS

- ❖ THIS DESIGN IS CALLED ROMAN SHAPED AS ONE SIDE IS HALF ROUND WITH THREE STEPS
- ❖ WHICH ARE ANTI SKID CAN BE USE FOR SEATING AND JACQUIZI.
- ❖ 5FT LENGTH FOR THREE SEMI CIRCULAR STEPS & DEPTH OF POOL IS 4.5FT (1.35MTRS)
- ❖ THE LENGTH VARIES FROM 16,21,26FT & THE WIDTH IS FIXED WITH 2.1MTRS (7FT) EXTERNAL.
- SIZE OF POOLS ARE: 15 X 7 X 4.5FT, 21X7X4.5FT ,26X7X4.5FT
- FILTER, LED LIGHTS & CLEANING ACCESSORIES.
- ❖ OPTIONAL ITEMS: STEEL BARS, ENDLESS COUNTER, CURRENT SYSTEM, POOL COVER, HEAT PUMP, JACQUIZI JETS, ETC.
- WATER CAPACITY:12000 LITRES/15000 LITRES/18000 LITRES.