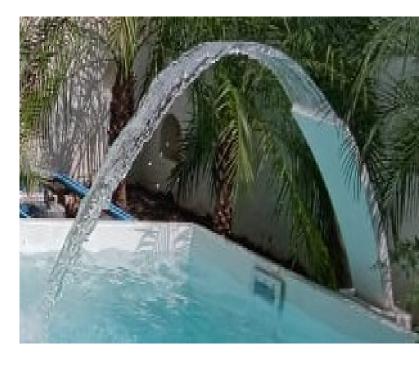

## VARIOUS TYPES OF FOUNTAINS OF SWIMMING POOLS

**MUSHROOM FOUNTAIN** 

**DOLPHIN FOUNTAIN/FISH FOUNTAIN** 

**COBRA FOUNTAIN/WALL FOUNTAIN** 