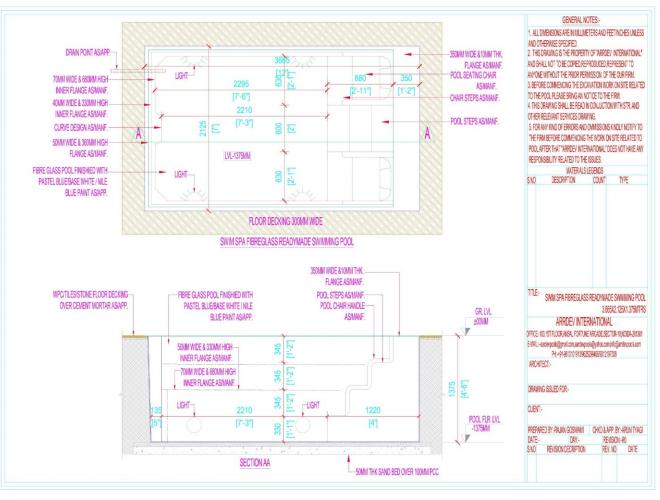

### **READYMADE SWIMMING POOLS - SWIM SPA POOLS**

Hot Tub- Spa:- (12x6.5x3.5ft)

Seating in jacuzzi, getting massage with hot cold water and relaxed your body.

This is small size 12x6.5x3.5 ft pool which is easy to transport & install on roof top of basements.

6 person can sit in it & water filter make water cleaner through out of year.

Size 12x6.5x3.5ft

Seating - 6 seaters

Water filter 25

Pump - jacuzzi jet 1.5Hp-2nos

Air blower- 1 set 12 jet

Water Heater & Chiller 2Kw (optional)

Water Capacity - 5000 litres

# READYMADE SWIM SPA

DIMENSIONS OF READYMADE SWIM SPA: (3.66X1.99X1.065)MTRS/(12X6.5X3.5)FT

- ❖ SEATING CAPACITY: 6 SEATERS
- WATER FILTER: 25
- ❖ PUMP-JACUZZI JET 1.5 HP 2NO.S
- ❖ AIR BLOWERS: 1 SET (12 NO.S JET)
- ❖ WATER HEATER AND CHILLER 2KW (OPTIONAL)
- ❖ WATER CAPACITY: 5000 LITRES