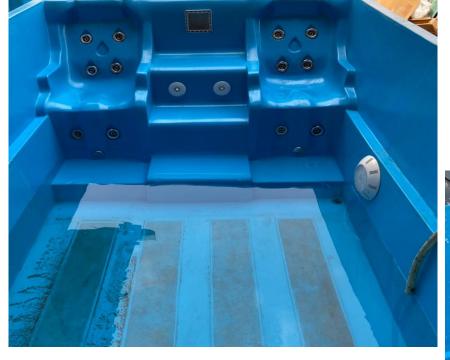

#### OX-SPA (Overflow, transparent, spa)

Ox-Spa is a French design spa of size 8.6ft\*6ft\*3.3ft all above ground. This have overflow system in which water overflow within a transparent glass wall chamber before going to filter. Two glass wall make this as transparent spa with color full light, it give aesthetic view all around.

Four to five person can sit or lay in this spa.

Size-8.6x6x3.3 ft

Capacity of water 2000ltr

Over flow glass wall over flow

MOC-fibre glass

Sitting - 4 persons.

Same water - entire year.

Heat pump - heating (optional)