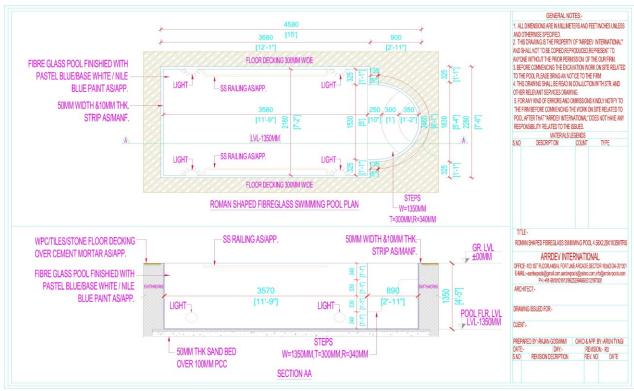

### 5. ROMAN SHAPED SWIMMING POOLS

 This design called Roman shaped as one side is half round with three steps which are anti skid can be use for sitting and jacuzzi.

 The 5 feet length for 3 steps in semi circular shaped.

- Depth of pool is 4.5 feet 1350 mm.
- Width is fixed with 2.25meter or 7.5 feet external.
- The length vary from 16, 21, 26 feet.

Roman style pool designs are based on the classic rectangles with a specific end, referred to as Roman pool end. While Grecian pools are characterized with cut corners, the Roman ones are recognizable for the stylized corners and a half circle on each end of the pool.

Size of pools: 16x7.5x4.5 ft, 21x7.5x4.5 ft, 26x7.5x4.5 ft

Filter, Lights & Cleaning Activities.

Optional Item: Steel bars, endless counter, current system, pool cover, heat pump jaccuzi jet etc.

Volume of water: 12000 litres / 15000 litres / 18000 litres.

### ROMAN SHAPED SWIMMING POOLS

- ❖ THIS DESIGN IS CALLED ROMAN SHAPED AS ONE SIDE IS HALF ROUND WITH THREE STEPS
- ❖ WHICH ARE ANTI SKID CAN BE USE FOR SEATING AND JACQUIZI.
- ❖ 5FT LENGTH FOR THREE SEMI CIRCULAR STEPS & DEPTH OF POOL IS 4.5FT (1.35MTRS)
- ❖ THE LENGTH VARIES FROM 16,21,26FT & THE WIDTH IS FIXED WITH 2.1MTRS (7FT) EXTERNAL.
- SIZE OF POOLS ARE: 15 X 7 X 4.5FT, 21X7X4.5FT ,26X7X4.5FT
- FILTER, LED LIGHTS & CLEANING ACCESSORIES.
- ❖ OPTIONAL ITEMS: STEEL BARS, ENDLESS COUNTER, CURRENT SYSTEM, POOL COVER, HEAT PUMP, JACQUIZI JETS, ETC.
- WATER CAPACITY:12000 LITRES/15000 LITRES/18000 LITRES.

### COBRA FOUNTAIN IN ROMAN POOL 15X7X4.5FEET

### Endless machine ROMAN POOL 15X7X4.5FEET