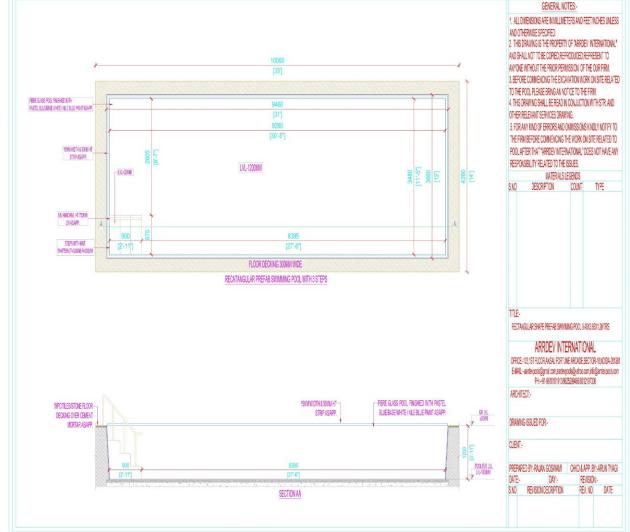

THAN WIDTH.
- ❖ THREE INBUILT STEPS ARE AVAILABLE IN EVERY SWIMMING POOL.
- THE DEPTH OF ALL POOLS ARE SAME AND WIDTH OR LENGTH CAN BE ALTERED AS PER CUSTOMER REQUIREMENTS.
- ❖ THE SIZES OF STANDARD POOLS ARE AS FOLLOWS:
- ➤ 19.5X9.5X4FT (WATER CAPACITY:16000 LITRES)
- 25X9.5X4FT (WATER CAPACITY: 22000 LITRES)
- 31X9.5X4FT (WATER CAPACITY: 28000 LITRES)

- ❖ THE SIZES OF POOLS WHICH HAVE CUSTOMISED WIDTHS ARE AS FOLLOWS:
- ➤ 19.5X12X4FT (WATER CAPACITY:22000 LITRES)
- 25X12X4FT (WATER CAPACITY: 28000 LITRES)
- ➤ 31X12X4FT (WATER CAPACITY: 36000 LITRES

- ❖ WATER FILTRATION PLANT WITH 25 MICRON FILTER FOR BEST QUALITY WATER.
- ❖ ENDLESS COUNTER CURRENT SWIMMING SYSTEM.
- ❖ HEATING & CHILLING CAPACITY FOR POOLS.
- ❖ HAND BAIL, JACQUZI JETS, ETC. ARE OPTIONAL ITEMS.

































- ❖ THE RECTANGULAR POOLS HAVING LONG LENGTH THAN WIDTH.
- THREE INBUILT STEPS ARE AVAILABLE IN EVERY SWIMMING POOL.
- THE DEPTH OF ALL POOLS ARE SAME AND WIDTH OR LENGTH CAN BE ALTERED AS PER CUSTOMER REQUIREMENTS.
- ❖ THE SIZES OF STANDARD POOLS ARE AS FOLLOWS:
- ➤ 19.5X9.5X4FT (WATER CAPACITY:16000 LITRES)
- 25X9.5X4FT (WATER CAPACITY: 22000 LITRES)
- 31X9.5X4FT (WATER CAPACITY: 28000 LITRES)
- ❖ THE SIZES OF POOLS WHICH HAVE CUSTOMISED WIDTHS ARE AS FOLLOWS:
- ➤ 19.5X12X4FT (WATER CAPACITY:22000 LITRES)
- ➤ 25X12X4FT (WATER CAPACITY: 28000 LITRES)
- ➤ 31X12X4FT (WATER CAPACITY: 36000 LITRES
- ❖ WATER FILTRATION PLANT WITH 25 MICRON FILTER FOR BEST QUALITY WATER.
- ENDLESS COUNTER CURRENT SWIMMING SYSTEM.
- ❖ HEATING & CHILLING CAPACITY FOR POOLS.
- HAND BAIL, JACQUZI JETS, ETC.