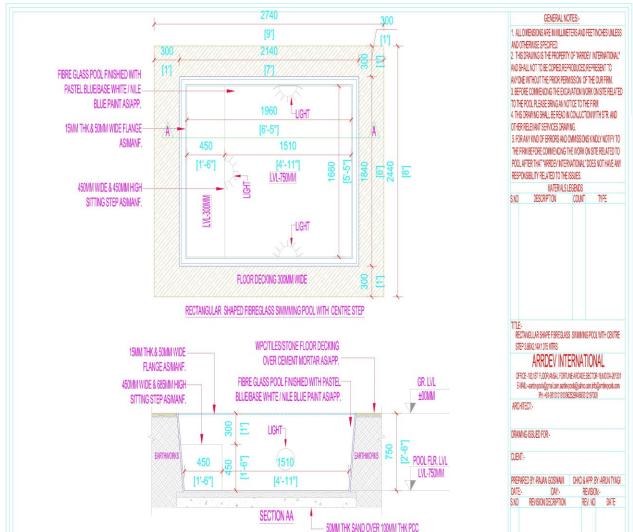

# FRP PLUNGE POOL

DIMENSIONS OF FRP PLUNGE POOL:(2.14X1.755X0.765)MTRS/(7X5.75X2.5)FT

- MOC: FIBREGLASSFRAME: MILD STEELMOTOR: 1HP 0.7KW
- ❖ 1 NO.S LED LIGHT❖ FILTER
- ❖ SKIMMER
- ❖ JETS 2 NO.S