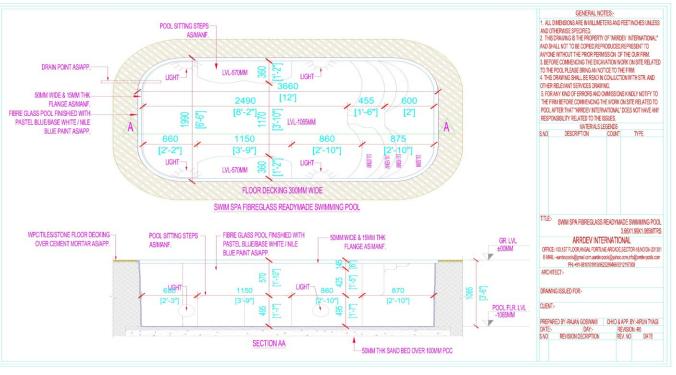

### **READYMADE SWIMMING POOLS - SWIM SPA POOLS**

Hot Tub- Spa:- (12x6.5x3.5ft)

Seating in jacuzzi, getting massage with hot cold water and relaxed your body.

This is small size 12x6.5x3.5 ft pool which is easy to transport & install on roof top of basements.

6 person can sit in it & water filter make water cleaner through out of year.

Size 12x6.5x3.5ft

Seating - 6 seaters

Water filter 25

Pump - jacuzzi jet 1.5Hp-2nos

Air blower- 1 set 12 jet

Water Heater & Chiller 2Kw (optional)

Water Capacity - 5000 litres

# READYMADE SWIM SPA

DIMENSIONS OF READYMADE SWIM SPA: (3.66X1.99X1.065)MTRS/(12X6.5X3.5)FT

- ❖ SEATING CAPACITY: 6 SEATERS
- WATER FILTER: 25
- ❖ PUMP-JACUZZI JET 1.5 HP 2NO.S
- ❖ AIR BLOWERS: 1 SET (12 NO.S JET)
- ❖ WATER HEATER AND CHILLER 2KW (OPTIONAL)
- ❖ WATER CAPACITY: 5000 LITRES