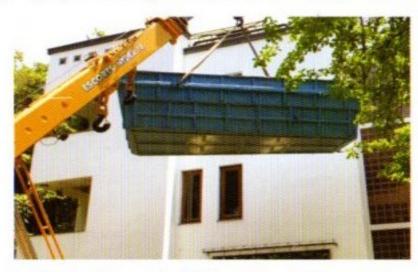

4. Lifting of swimming pool and placing

6. Swimming pool is ready for use.

2. Placing the pool with the help of Crane at site.

Make Brick wall or Steel Frame around the swimming pool.

4. Make Pool deck in Wood or Steel.

Filling the swimming pool and cover it to protect the water from Heat, Cold and Dust.