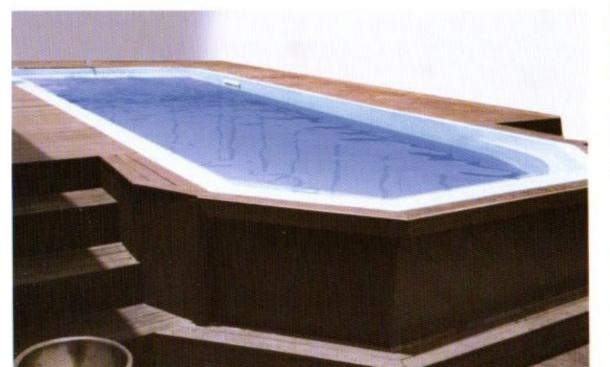

### OLIVE SWIMMING POOL-ALL IN ONE FAMILY POOL

### DIMENSIONS OF OLIVE SWIMMING POOL:(6.41X3.355X1.525)MTRS/21X11X5)FT

- ❖ THIS POOL IS HAVE ONE PORTION OF KIDS POOL WITH DEPTH OF 2 FT DEEP.
- ❖ MAIN POOL WITH DEPTH OF 4.5 FT
- ❖ SPA POOL OF 5 FEET INTERNAL DIA WITH DEPTH OF 2.5FT
- WATER FALL FROM SPA POOL TO MAIN SWIMMING POOL.
- ❖ INBUILT STEPS FROM TOP TO KIDS POOL AND TO MAIN POOL.
- FILTER, LIGHTS, JACQUIZI AND CLEANING EQUIPMENTS ARE COMPANY FITTED.
- ❖ WATER CAPACITY:20000 LITRES