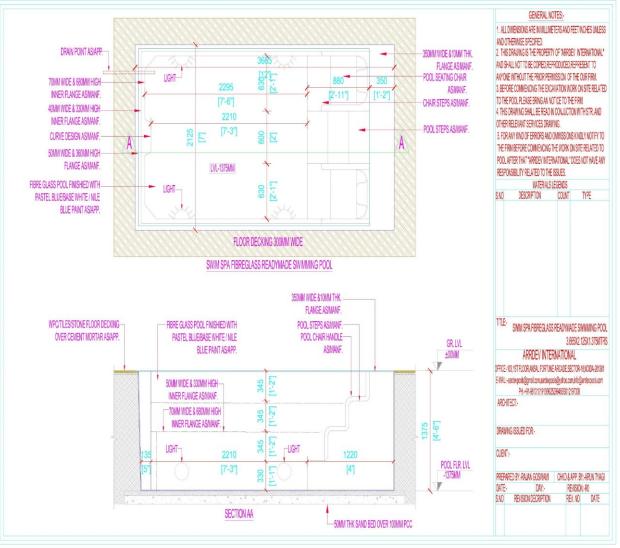

### **READYMADE SWIMMING POOLS - SWIM SPA POOLS**

Hot Tub- Spa:- (12x6.5x3.5ft)

Seating in jacuzzi, getting massage with hot cold water and relaxed your body.

This is small size 12x6.5x3.5 ft pool which is easy to transport & install on roof top of basements.

6 person can sit in it & water filter make water cleaner through out of year.

Size 12x6.5x3.5ft

Seating - 6 seaters

Water filter 25

Pump - jacuzzi jet 1.5Hp-2nos

Air blower- 1 set 12 jet

Water Heater & Chiller 2Kw (optional)

Water Capacity - 5000 litres

# READYMADE SWIM SPA

DIMENSIONS OF READYMADE SWIM SPA: (3.66X1.99X1.065)MTRS/(12X6.5X3.5)FT

- ❖ SEATING CAPACITY: 6 SEATERS
- WATER FILTER: 25
- ❖ PUMP-JACUZZI JET 1.5 HP 2NO.S
- ❖ AIR BLOWERS: 1 SET (12 NO.S JET)
- ❖ WATER HEATER AND CHILLER 2KW (OPTIONAL)
- ❖ WATER CAPACITY: 5000 LITRES