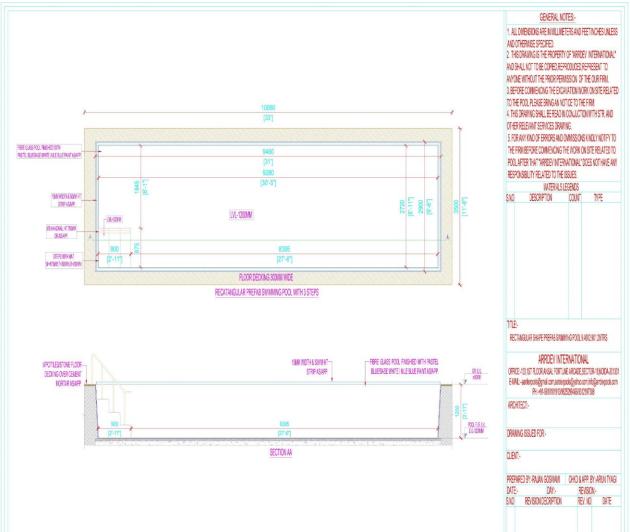

NGTH THAN WIDTH.
- ❖ THREE INBUILT STEPS ARE AVAILABLE IN EVERY SWIMMING POOL.
- THE DEPTH OF ALL POOLS ARE SAME AND WIDTH OR LENGTH CAN BE ALTERED AS PER CUSTOMER REQUIREMENTS.
- ❖ THE SIZES OF STANDARD POOLS ARE AS FOLLOWS:
- ➤ 19.5X9.5X4FT (WATER CAPACITY:16000 LITRES)
- 25X9.5X4FT (WATER CAPACITY: 22000 LITRES)
- 31X9.5X4FT (WATER CAPACITY: 28000 LITRES)

- ❖ THE SIZES OF POOLS WHICH HAVE CUSTOMISED WIDTHS ARE AS FOLLOWS:
- ➤ 19.5X12X4FT (WATER CAPACITY:22000 LITRES)
- 25X12X4FT (WATER CAPACITY: 28000 LITRES)
- ➤ 31X12X4FT (WATER CAPACITY: 36000 LITRES

- ❖ WATER FILTRATION PLANT WITH 25 MICRON FILTER FOR BEST QUALITY WATER.
- ❖ ENDLESS COUNTER CURRENT SWIMMING SYSTEM.
- ❖ HEATING & CHILLING CAPACITY FOR POOLS.
- ❖ HAND BAIL, JACQUZI JETS, ETC. ARE OPTIONAL ITEMS.

































- ❖ THE RECTANGULAR POOLS HAVING LONG LENGTH THAN WIDTH.
- THREE INBUILT STEPS ARE AVAILABLE IN EVERY SWIMMING POOL.
- THE DEPTH OF ALL POOLS ARE SAME AND WIDTH OR LENGTH CAN BE ALTERED AS PER CUSTOMER REQUIREMENTS.
- ❖ THE SIZES OF STANDARD POOLS ARE AS FOLLOWS:
- ➤ 19.5X9.5X4FT (WATER CAPACITY:16000 LITRES)
- 25X9.5X4FT (WATER CAPACITY: 22000 LITRES)
- 31X9.5X4FT (WATER CAPACITY: 28000 LITRES)
- ❖ THE SIZES OF POOLS WHICH HAVE CUSTOMISED WIDTHS ARE AS FOLLOWS:
- ➤ 19.5X12X4FT (WATER CAPACITY:22000 LITRES)
- ➤ 25X12X4FT (WATER CAPACITY: 28000 LITRES)
- ➤ 31X12X4FT (WATER CAPACITY: 36000 LITRES
- ❖ WATER FILTRATION PLANT WITH 25 MICRON FILTER FOR BEST QUALITY WATER.
- ENDLESS COUNTER CURRENT SWIMMING SYSTEM.
- ❖ HEATING & CHILLING CAPACITY FOR POOLS.
- HAND BAIL, JACQUZI JETS,