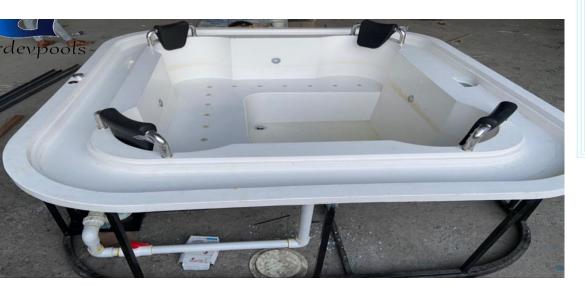

## OVERLFOW SPA TUB JACUZZI AND BUBBLER

DIMENSIONS OF OVERFLOW SPA POOL:(2.43X2.13X0.46)MTRS/(8X7X1.5)FT

- ❖ 8X7X 2.5 FEET OVERFLOW SPA WITH 2 JACUZZI JETS
- SEATING CAPACITY: 4-6
- WITH bag FILTER
- ❖ SAME WATER FOR ENTIRE YEAR
- ❖ NO WATER WASTAGE led LIGHT