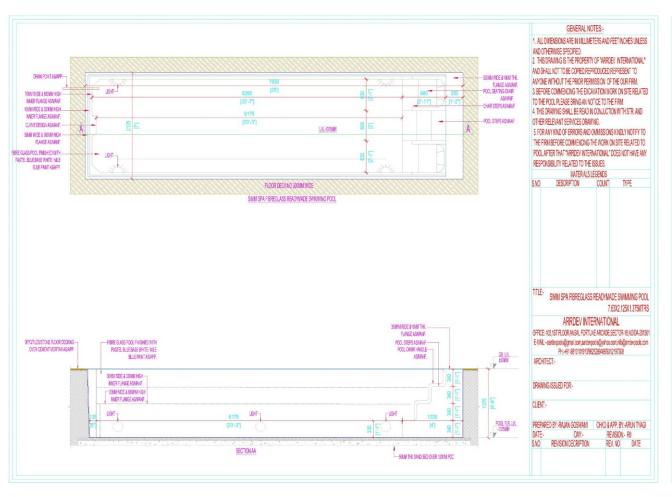

### **READYMADE SWIMMING POOLS - SWIM SPA POOLS**

Hot Tub- Spa:- (12x6.5x3.5ft)

Seating in jacuzzi, getting massage with hot cold water and relaxed your body.

This is small size 12x6.5x3.5 ft pool which is easy to transport & install on roof top of basements.

6 person can sit in it & water filter make water cleaner through out of year.

Size 12x6.5x3.5ft

Seating - 6 seaters

Water filter 25

Pump - jacuzzi jet 1.5Hp-2nos

Air blower- 1 set 12 jet

Water Heater & Chiller 2Kw (optional)

Water Capacity - 5000 litres

# READYMADE SWIM SPA

DIMENSIONS OF READYMADE SWIM SPA: (3.66X1.99X1.065)MTRS/(12X6.5X3.5)FT

- ❖ SEATING CAPACITY: 6 SEATERS
- WATER FILTER: 25
- ❖ PUMP-JACUZZI JET 1.5 HP 2NO.S
- ❖ AIR BLOWERS: 1 SET (12 NO.S JET)
- ❖ WATER HEATER AND CHILLER 2KW (OPTIONAL)
- ❖ WATER CAPACITY: 5000 LITRES