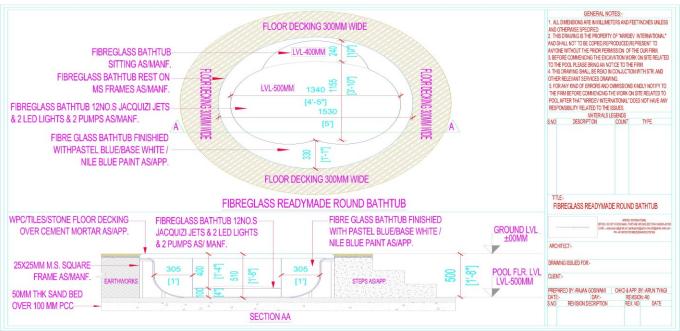

# FLOWER SHAPE JACUZZI TUB

DIA OF FLOWER SHAPE JACQUIZI:(1.83)MTRS/(6)FT WITH THE DEPTH OF 0.45MTRS/1.5 FT

- ♦ 6 FT DIAMETER
- ❖ 6 PERSONS SEATING CAPACITY
- ❖ TWO SETS OF JACQUIZI JETS (TOTAL NO OF JETS:12 NO.S)
- CAPACITY OF WATER: 300 LITRES

FLOWER SHAPE JACUZZI ACTUAL IMAGE

### FLOWER SHAPE JACUZZI LAYOUT