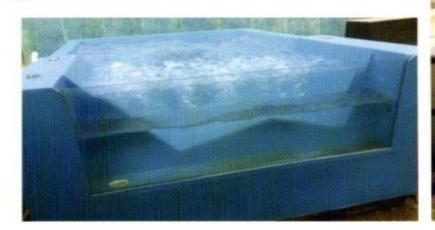

### READYMADE HOT TUB/SPA POOL

DIMENSIONS OF HOT TUB X SPA POOL:(1.83X1.22X0.46)MTRS/(6X4X1.5)FT

HOT TUB SPA X-ACTUAL IMAGE