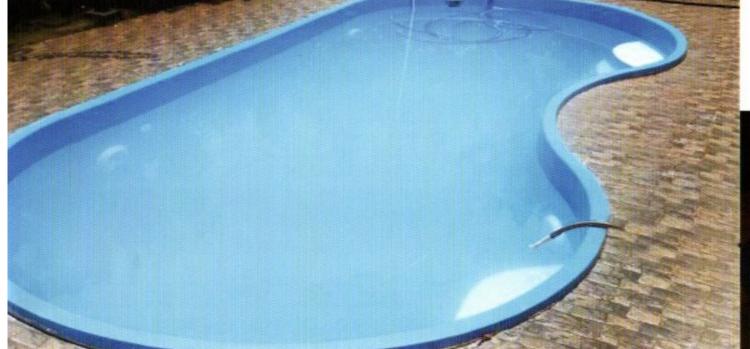

### 1 BEAN SHAPED SWIMMING POOLS - CURVY DESIGN

#### **Functional Design**

Another reason kidney/Bean pools have endured is that the design simply works. The bend in a kidney/bean shaped pool serves as a clear division between two ends. However, because the curve is slight, a kidney pool still allows for lap swimming, diving, and other activities which are possible in any other design of swimming pool.

As mentioned, the indentation or "bump" on the pool deck is an obvious place to put landscaping or other decorative touches. On the practical side, it can also be a place for seating, a pool ladder, an anchored umbrella, or even an inground spa. Whatever you put in this spot will be easily accessible.