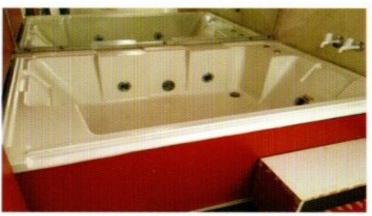

### RECTANGULAR BATH TUB JACUZZI

### DIMENSIONS OF RECTANGULAR BATH TUB JACQUIZI:(1.83X1.22X0.46)MTRS/(6X4X1.5)FT

MOC: FIBREGLASSFRAME: MILD STEEL

❖ JACQUIZI: 1 HP MOTOR WITH 6 NO.S JET

CONTROL-P

MOTOR: 1HP 0.7KW

❖ 50% COVERING

❖ WATER FEED HOT TAP HOT AND COLD WATER

❖ 1 NO.S LED LIGHT

❖ 2 HEAR REST AND 2 SEATER