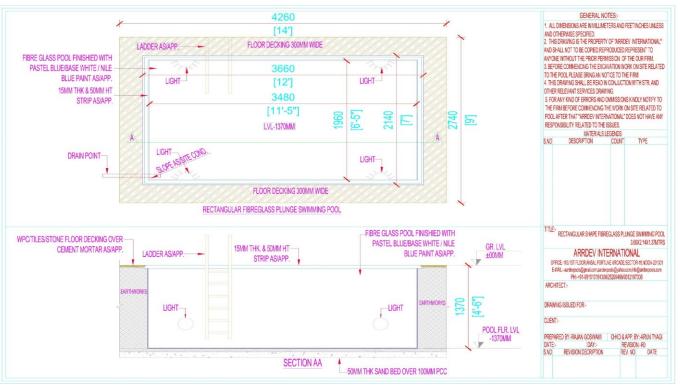

# FRP PLUNGE POOL

DIMENSIONS OF FRP PLUNGE POOL:(2.14X1.755X0.765)MTRS/(7X5.75X2.5)FT

- MOC: FIBREGLASSFRAME: MILD STEELMOTOR: 1HP 0.7KW
- ❖ 1 NO.S LED LIGHT❖ FILTER
- ❖ SKIMMER
- ❖ JETS 2 NO.S