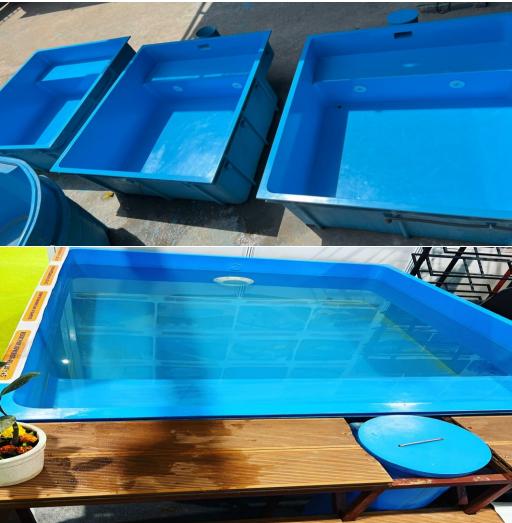

#### **RECTANGULAR BATH TUB**

Size - 4X6X1.5 feet

MOC - Fibre glass

Frame - Mild steel

Jacuzzi - 1 HP motor with 6 jet

Control - P

Motor - 1 HP 0.7 kw

2 Person use