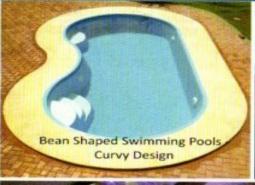

### 1 BEAN SHAPED SWIMMING POOLS - CURVY DESIGN

#### **Functional Design**

Another reason kidney/Bean pools have endured is that the design simply works. The bend in a kidney/bean shaped pool serves as a clear division between two ends. However, because the curve is slight, a kidney pool still allows for lap swimming, diving, and other activities which are possible in any other design of swimming pool.

As mentioned, the indentation or "bump" on the pool deck is an obvious place to put landscaping or other decorative touches. On the practical side, it can also be a place for seating, a pool ladder, an anchored umbrella, or even an inground spa. Whatever you put in this spot will be easily accessible.