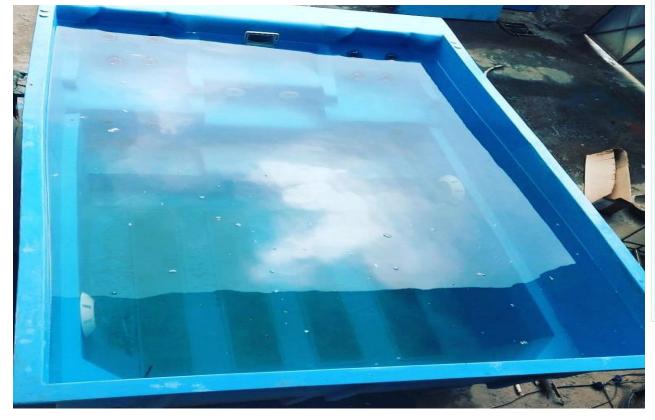

### **READYMADE SWIMMING POOLS - SWIM SPA POOLS**

Hot Tub- Spa:- (12x6.5x3.5ft)

Seating in jacuzzi, getting massage with hot cold water and relaxed your body.

This is small size 12x6.5x3.5 ft pool which is easy to transport & install on roof top of basements.

6 person can sit in it & water filter make water cleaner through out of year.

Size 12x6.5x3.5ft

Seating - 6 seaters

Water filter 25

Pump - jacuzzi jet 1.5Hp-2nos

Air blower- 1 set 12 jet

Water Heater & Chiller 2Kw (optional)

# READYMADE SWIM SPA

DIMENSIONS OF READYMADE SWIM SPA: (3.66X1.99X1.065)MTRS/(12X6.5X3.5)FT

- ❖ SEATING CAPACITY: 6 SEATERS
- WATER FILTER: 25
- ❖ PUMP-JACUZZI JET 1.5 HP 2NO.S
- ❖ AIR BLOWERS: 1 SET (12 NO.S JET)
- ❖ WATER HEATER AND CHILLER 2KW (OPTIONAL)
- ❖ WATER CAPACITY: 5000 LITRES