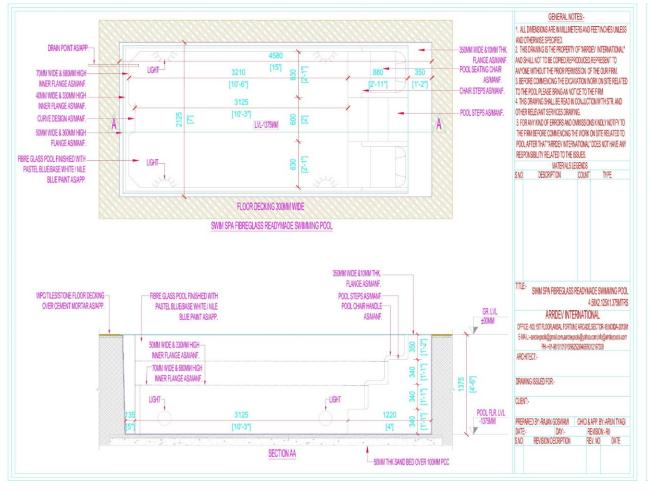

### **READYMADE SWIMMING POOLS - SWIM SPA POOLS**

Hot Tub- Spa:- (12x6.5x3.5ft)

Seating in jacuzzi, getting massage with hot cold water and relaxed your body.

This is small size 12x6.5x3.5 ft pool which is easy to transport & install on roof top of basements.

6 person can sit in it & water filter make water cleaner through out of year.

Size 12x6.5x3.5ft

Seating - 6 seaters

Water filter 25

Pump - jacuzzi jet 1.5Hp-2nos

Air blower- 1 set 12 jet

Water Heater & Chiller 2Kw (optional)

Water Capacity - 5000 litres

# READYMADE SWIM SPA

DIMENSIONS OF READYMADE SWIM SPA: (3.66X1.99X1.065)MTRS/(12X6.5X3.5)FT

- ❖ SEATING CAPACITY: 6 SEATERS
- WATER FILTER: 25
- ❖ PUMP-JACUZZI JET 1.5 HP 2NO.S
- ❖ AIR BLOWERS: 1 SET (12 NO.S JET)
- ❖ WATER HEATER AND CHILLER 2KW (OPTIONAL)
- ❖ WATER CAPACITY: 5000 LITRES