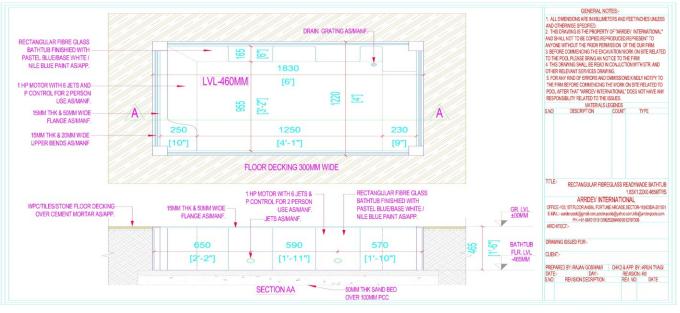

### RECTANGULAR BATH TUB JACUZZI

### DIMENSIONS OF RECTANGULAR BATH TUB JACQUIZI:(1.83X1.22X0.46)MTRS/(6X4X1.5)FT

MOC: FIBREGLASSFRAME: MILD STEEL

❖ JACQUIZI: 1 HP MOTOR WITH 6 NO.S JET

CONTROL-P

MOTOR: 1HP 0.7KW

❖ 50% COVERING

❖ WATER FEED HOT TAP HOT AND COLD WATER

❖ 1 NO.S LED LIGHT

❖ 2 HEAR REST AND 2 SEATER