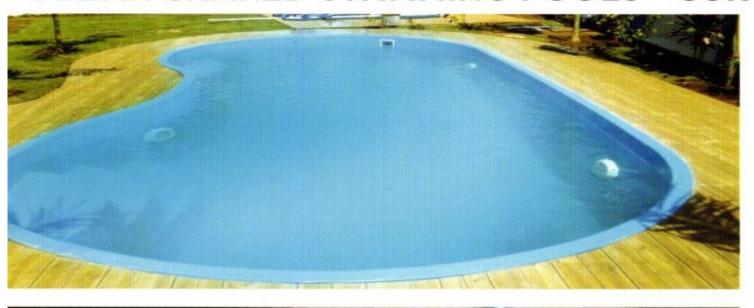

### 1 BEAN SHAPED SWIMMING POOLS - CURVY DESIGN

#### **Functional Design**

Another reason kidney/Bean pools have endured is that the design simply works. The bend in a kidney/bean shaped pool serves as a clear division between two ends. However, because the curve is slight, a kidney pool still allows for lap swimming, diving, and other activities which are possible in any other design of swimming pool.

As mentioned, the indentation or "bump" on the pool deck is an obvious place to put landscaping or other decorative touches. On the practical side, it can also be a place for seating, a pool ladder, an anchored umbrella, or even an inground spa. Whatever you put in this spot will be easily accessible.