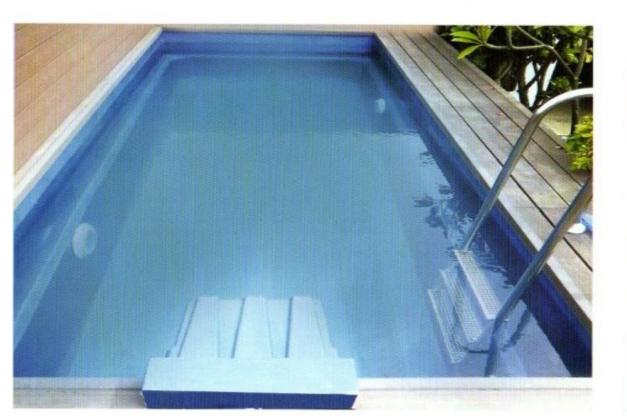

# FRP PLUNGE POOL

DIMENSIONS OF FRP PLUNGE POOL:(2.14X1.755X0.765)MTRS/(7X5.75X2.5)FT

- MOC: FIBREGLASSFRAME: MILD STEELMOTOR: 1HP 0.7KW
- ❖ 1 NO.S LED LIGHT❖ FILTER
- ❖ SKIMMER
- ❖ JETS 2 NO.S