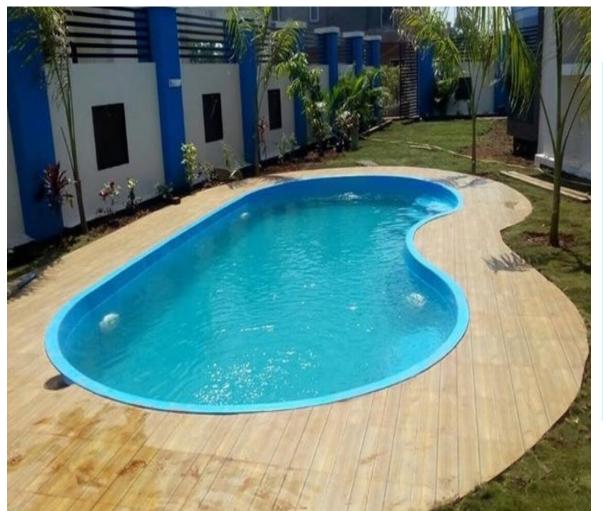

### 1 BEAN SHAPED SWIMMING POOLS - CURVY DESIGN

#### **Functional Design**

Another reason kidney/Bean pools have endured is that the design simply works. The bend in a kidney/bean shaped pool serves as a clear division between two ends. However, because the curve is slight, a kidney pool still allows for lap swimming, diving, and other activities which are possible in any other design of swimming pool.

As mentioned, the indentation or "bump" on the pool deck is an obvious place to put landscaping or other decorative touches. On the practical side, it can also be a place for seating, a pool ladder, an anchored umbrella, or even an inground spa. Whatever you put in this spot will be easily accessible.

Size of Pool: 24ft x 11ft x 4ft (25000 litres)

Steps:3 steps

Sitting: 1seat for 3 persons

Filter: Cartridge filter

**Lights: LED lights** 

Over flow: Skimmer

Endless system (optional Step Bar, Jacuzzi, Heater, Counter