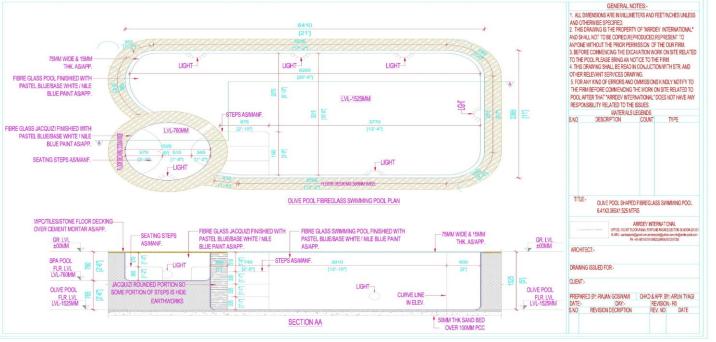

### OLIVE SWIMMING POOL-ALL IN ONE FAMILY POOL

### DIMENSIONS OF OLIVE SWIMMING POOL:(6.41X3.355X1.525)MTRS/21X11X5)FT

- ❖ THIS POOL IS HAVE ONE PORTION OF KIDS POOL WITH DEPTH OF 2 FT DEEP.
- ❖ MAIN POOL WITH DEPTH OF 4.5 FT
- ❖ SPA POOL OF 5 FEET INTERNAL DIA WITH DEPTH OF 2.5FT
- WATER FALL FROM SPA POOL TO MAIN SWIMMING POOL.
- ❖ INBUILT STEPS FROM TOP TO KIDS POOL AND TO MAIN POOL.
- FILTER, LIGHTS, JACQUIZI AND CLEANING EQUIPMENTS ARE COMPANY FITTED.
- ❖ WATER CAPACITY:20000 LITRES