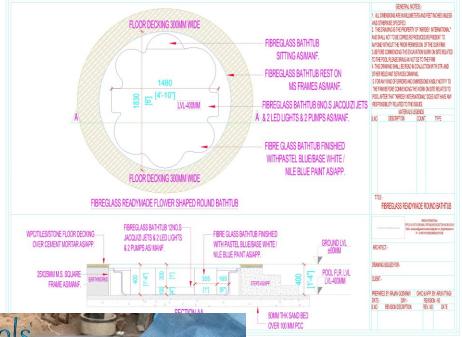

diameter

Depth - 1.5 feet

Jacuzzi - 6 jets

LED -1 light

Motor - 1 HP 0.7 kw

2 Person use



4x6 feet rectangular bath tub for 2 person

#### **RECTANGULAR BATH TUB**

Size - 4X6X1.5 feet

MOC - Fibre glass

Frame - Mild steel

Jacuzzi - 1 HP motor with 6 jet

Control - P

Motor - 1 HP 0.7 kw

2 Person use

#### **ROUND BATH TUB**

Size - 6 feet diameter

Jacuzzi - 12 jet

Pump - 2 Nos

LED - 2 Nos.

Frame - Mild Steel

4 Person use

6 feet diameter bath tub for 6 person

# FLOWER SHAPE JACUZZI TUB

DIA OF FLOWER SHAPE JACQUIZI:(1.83)MTRS/(6)FT WITH THE DEPTH OF 0.45MTRS/1.5 FT

- ♦ 6 FT DIAMETER
- ❖ 6 PERSONS SEATING CAPACITY
- ❖ TWO SETS OF JACQUIZI JETS (TOTAL NO OF JETS:12 NO.S)
- CAPACITY OF WATER: 300 LITRES



FLOWER SHAPE JACUZZI ACTUAL IMAGE

### FLOWER SHAPE JACUZZI LAYOUT







# FLOWER SHAPE JACUZZI TUB

DIA OF FLOWER SHAPE JACUZZI:(1.53)MTRS/(5)FT WITH THE DEPTH OF 0.5MTRS/1.5 FT



- ❖ 5 FT DIAMETER
- 2 PERSONS SEATING CAPACITY
- ONE SET OF JACQUIZI JETS (TOTAL NO OF JETS:6 NO.S)
- ❖ LED LIGHT: 1 NO.S
- ❖ MOTOR: 1 HP 0.7 KW
- MOC: FIBREGLASS
- ❖ FRAME: MILD STEEL
- ❖ HEAD REST WITH 2 NO.S SEATER





## OVERLFOW SPA TUB JACUZZI AND BUBBLER

DIMENSIONS OF OVERFLOW SPA POOL:(2.43X2.13X0.46)MTRS/(8X7X1.5)FT

- ❖ 8X7X 2.5 FEET OVERFLOW SPA WITH 2 JACUZZI JETS
- SEATING CAPACITY: 4-6
- WITH bag FILTER
- ❖ SAME WATER FOR ENTIRE YEAR
- ❖ NO WATER WASTAGE led LIGHT









### RECTANGULAR BATH TUB JACUZZI

### DIMENSIONS OF RECTANGULAR BATH TUB JACQUIZI:(1.83X1.22X0.46)MTRS/(6X4X1.5)FT





MOC: FIBREGLASSFRAME: MILD STEEL

❖ JACQUIZI: 1 HP MOTOR WITH 6 NO.S JE