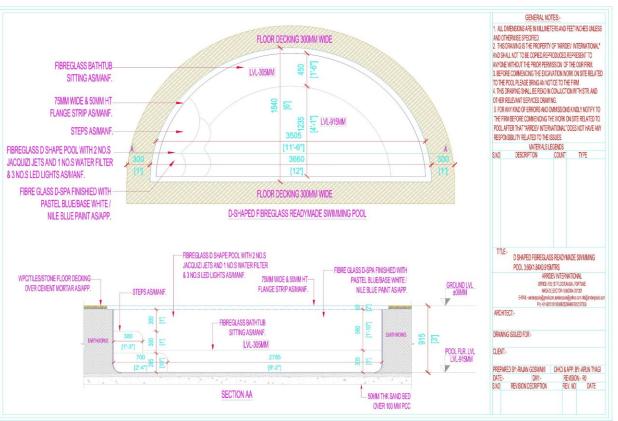

#### D-SPA:

A Hot Tub is an enormous tub or little pool loaded with warmed water and can be utilized for hydrotherapy. Hot tubs are in some cases otherwise called spas, or by the exchange name Jacuzzi.

#### 12 x6x3 ft (3000 litres)

D-shaped spa for sitting for 8 no's of persons at one time.

This D-shaped spa with steps and seats.

3 ft deep with 1.5 ft seat with reclined back.

It enhance beauty of your home.

# **D-SPA TUB**

### DIMENSIONS OF READYMADE D-SPA TUB:(3.66X1.54X0.915)MTRS/(12X5X3)FT

- SEATING CAPACITY: 8 NO.S OF PERSONS AT ONE TIME
- D-SHAPED SPA WITH STEPS AND SEATS
- ❖ 3 FT DEEP WITH 1.5FT SEAT WITH RECLINED BACK
- ❖ WATER CAPACITY: 3000 LITRES