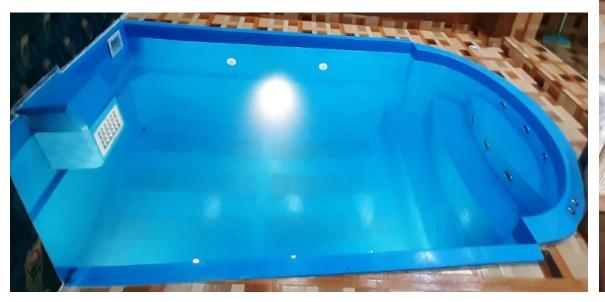

### 5. ROMAN SHAPED SWIMMING POOLS

 This design called Roman shaped as one side is half round with three steps which are anti skid can be use for sitting and jacuzzi.

 The 5 feet length for 3 steps in semi circular shaped.

### ROMAN SHAPED SWIMMING POOLS

- ❖ THIS DESIGN IS CALLED ROMAN SHAPED AS ONE SIDE IS HALF ROUND WITH THREE STEPS
- ❖ WHICH ARE ANTI SKID CAN BE USE FOR SEATING AND JACQUIZI.
- ❖ 5FT LENGTH FOR THREE SEMI CIRCULAR STEPS & DEPTH OF POOL IS 4.5FT (1.35MTRS)
- ❖ THE LENGTH VARIES FROM 16,21,26FT & THE WIDTH IS FIXED WITH 2.1MTRS (7FT) EXTERNAL.
- SIZE OF POOLS ARE: 15 X 7 X 4.5FT, 21X7X4.5FT ,26X7X4.5FT
- FILTER, LED LIGHTS & CLEANING ACCESSORIES.
- ❖ OPTIONAL ITEMS: STEEL BARS, ENDLESS COUNTER, CURRENT SYSTEM, POOL COVER, HEAT PUMP, JACQUIZI JETS, ETC.
- WATER CAPACITY:12000 LITRES/15000 LITRES/18000 LITRES.