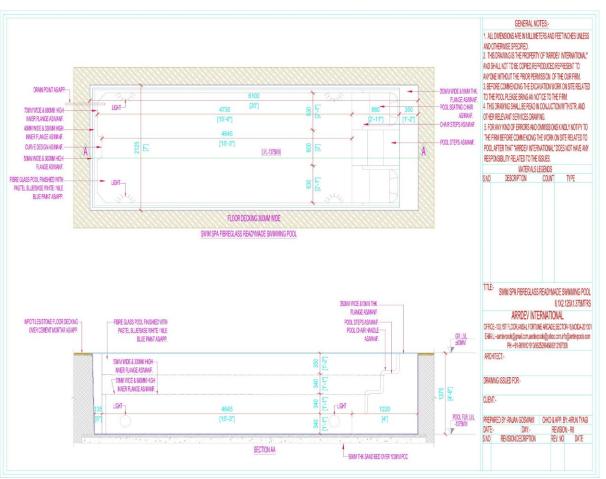

### **READYMADE SWIMMING POOLS - SWIM SPA POOLS**

Hot Tub- Spa:- (12x6.5x3.5ft)

Seating in jacuzzi, getting massage with hot cold water and relaxed your body.

This is small size 12x6.5x3.5 ft pool which is easy to transport & install on roof top of basements.

6 person can sit in it & water filter make water cleaner through out of year.

Size 12x6.5x3.5ft

Seating - 6 seaters

Water filter 25

Pump - jacuzzi jet 1.5Hp-2nos

Air blower- 1 set 12 jet

Water Heater & Chiller 2Kw (optional)

Water Capacity - 5000 litres

# READYMADE SWIM SPA

DIMENSIONS OF READYMADE SWIM SPA: (3.66X1.99X1.065)MTRS/(12X6.5X3.5)FT

- ❖ SEATING CAPACITY: 6 SEATERS
- WATER FILTER: 25
- ❖ PUMP-JACUZZI JET 1.5 HP 2NO.S
- ❖ AIR BLOWERS: 1 SET (12 NO.S JET)
- ❖ WATER HEATER AND CHILLER 2KW (OPTIONAL)
- ❖ WATER CAPACITY: 5000 LITRES