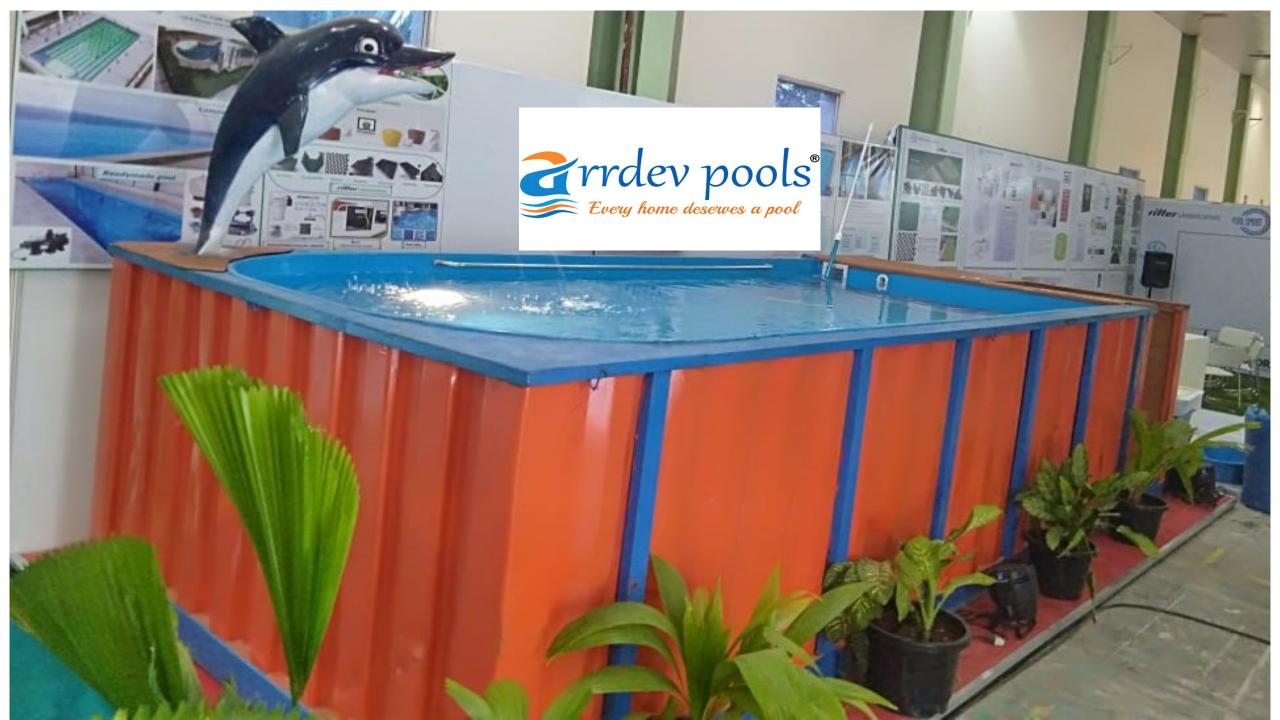

### SHIPPING CONTAINER SWIMMING POOLS

DIMENSIONS OF CONTAINER SWIMMING POOL:(6X2.4X1.23)MTRS/ 20X8X4.5FT(17X7.5X4)FTPOOL

- ❖ THIS CONTAINER POOL IS ONE OF THE UNIQUE POOL WITH MAXIMUM SWIMMING SPACE & MINIMUM STEPS SPACE.
- ❖ THIS POOL IS BEING FITTED IN SHIPPING CONTAINER OF 20FT LONG OUT OF THIS & 3FT IS TAKEN AS POOL DECK AND STEPS TO REACH ON THE DECK.
- ❖ THE SPACE BELOW DECK IS BEING USED FOR FILTRATION SYSTEM.
- ❖ IT IS READY TO USE POOLS & COMES IN ONE PACKAGE.POOL DECK, FILTRATION SYSTEM, SIDE AND BOTTOM SUPPORTS ALONG WITH SAFETY GRILLS.
- SIZE OF SWIMMING POOL: 17X7.5X4FT
- CONTAINER POOL: 20X8X4.5FT
- WATER CAPACITY: 10000 LITRES

### 4. CONTAINER SWIMMING POOLS - READY TO USE

- This container pool is one of the unique pool with maximum swimming space and minimum steps space.
- This pool is being fitted in shipping container of 20 feet long out of this 3 feet is taken as pool deck and steps to reach on the deck.
- The space below deck is being used for filtration system.
- It is ready to use pools and comes in one package. Pool deck, Filtration system, Side and bottom supports along with safety grills.

Size of swimming pool: 7.5 x 17 x 4 feet

Container pool: 20x 8x4.5 feet