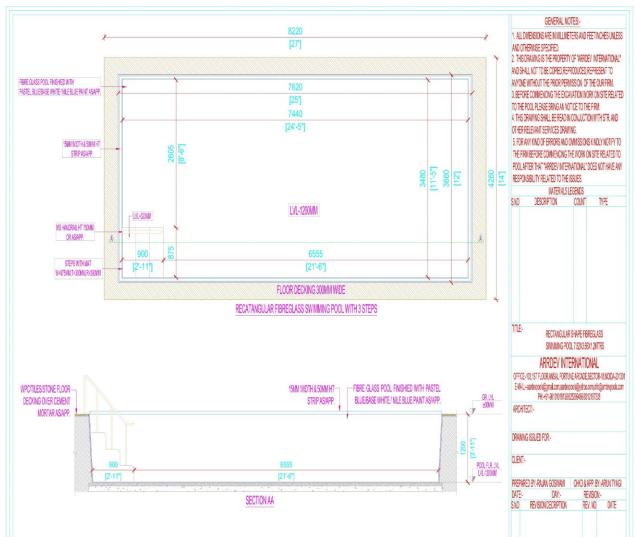

ONG LENGTH THAN WIDTH.
- ❖ THREE INBUILT STEPS ARE AVAILABLE IN EVERY SWIMMING POOL.
- THE DEPTH OF ALL POOLS ARE SAME AND WIDTH OR LENGTH CAN BE ALTERED AS PER CUSTOMER REQUIREMENTS.
- ❖ THE SIZES OF STANDARD POOLS ARE AS FOLLOWS:
- ➤ 19.5X9.5X4FT (WATER CAPACITY:16000 LITRES)
- 25X9.5X4FT (WATER CAPACITY: 22000 LITRES)
- 31X9.5X4FT (WATER CAPACITY: 28000 LITRES)

- ❖ THE SIZES OF POOLS WHICH HAVE CUSTOMISED WIDTHS ARE AS FOLLOWS:
- ➤ 19.5X12X4FT (WATER CAPACITY:22000 LITRES)
- 25X12X4FT (WATER CAPACITY: 28000 LITRES)
- ➤ 31X12X4FT (WATER CAPACITY: 36000 LITRES

- ❖ WATER FILTRATION PLANT WITH 25 MICRON FILTER FOR BEST QUALITY WATER.
- ❖ ENDLESS COUNTER CURRENT SWIMMING SYSTEM.
- ❖ HEATING & CHILLING CAPACITY FOR POOLS.
- ❖ HAND BAIL, JACQUZI JETS, ETC. ARE OPTIONAL ITEMS.

































- ❖ THE RECTANGULAR POOLS HAVING LONG LENGTH THAN WIDTH.
- THREE INBUILT STEPS ARE AVAILABLE IN EVERY SWIMMING POOL.
- THE DEPTH OF ALL POOLS ARE SAME AND WIDTH OR LENGTH CAN BE ALTERED AS PER CUSTOMER REQUIREMENTS.
- ❖ THE SIZES OF STANDARD POOLS ARE AS FOLLOWS:
- ➤ 19.5X9.5X4FT (WATER CAPACITY:16000 LITRES)
- 25X9.5X4FT (WATER CAPACITY: 22000 LITRES)
- 31X9.5X4FT (WATER CAPACITY: 28000 LITRES)
- ❖ THE SIZES OF POOLS WHICH HAVE CUSTOMISED WIDTHS ARE AS FOLLOWS:
- ➤ 19.5X12X4FT (WATER CAPACITY:22000 LITRES)
- ➤ 25X12X4FT (WATER CAPACITY: 28000 LITRES)
- ➤ 31X12X4FT (WATER CAPACITY: 36000 LITRES
- ❖ WATER FILTRATION PLANT WITH 25 MICRON FILTER FOR BEST QUALITY WATER.
- ENDLESS COUNTER CURRENT SWIMMING SYSTEM.
- ❖ HEATING & CHILLING CAPACITY FOR POOLS.
- HAND BAIL, JACQUZI