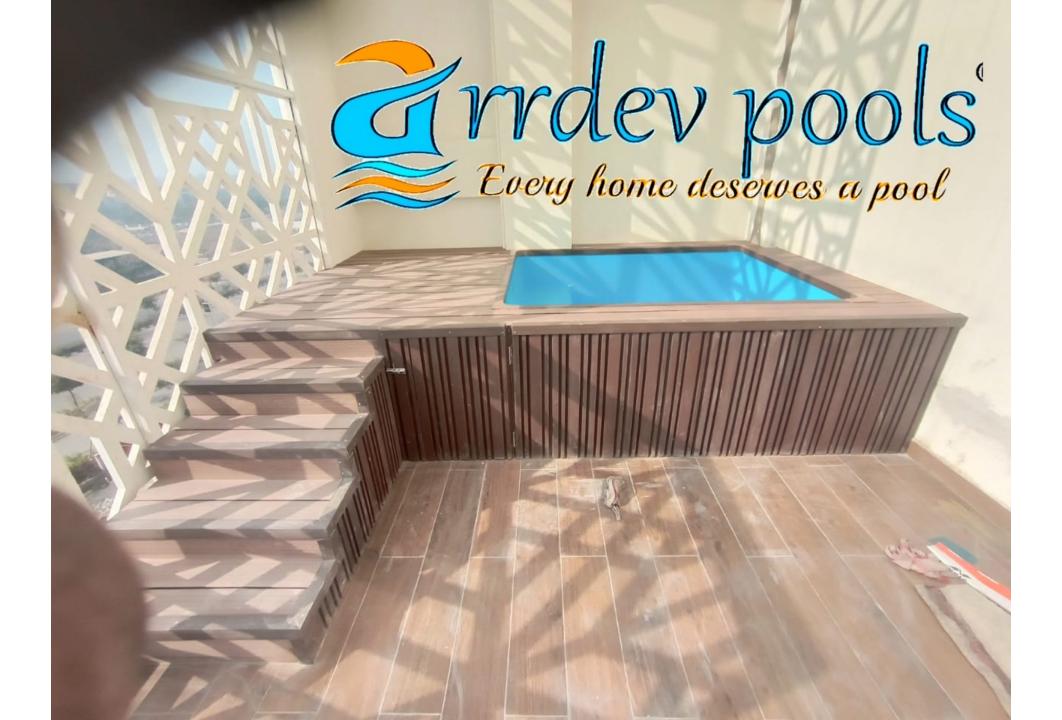

### READYMADE HOT TUB/SPA POOL

DIMENSIONS OF HOT TUB X SPA POOL:(1.83X1.22X0.46)MTRS/(6X4X1.5)FT

HOT TUB SPA X-ACTUAL IMAGE