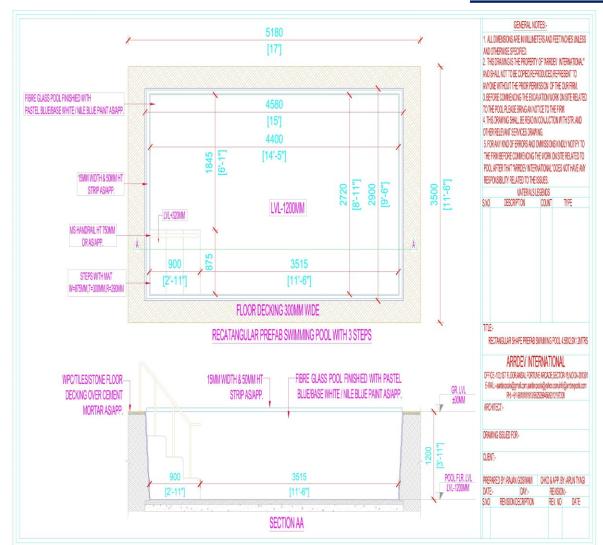

## SWIM SPA DUAL SEATS WITH STEPS

Most of the early residential swimming pools were created in the classic rectangular form, which was aesthetically pleasing and also practical. As a source of exercise, the long, straight lines of a rectinlinear pool made sense for pool owners who wanted to swim laps. Reflection pools have also traditionally been rectilinear or rectangular in shape.

- As name suggest that the rectangular pools are having long length than width.
- Three inbuilt steps are available in every swimming pool.
- The depth of all pools are same and width or length can be altered as per customer requirement.

Size of standard pools:

19.5 x 9.5 x 4 feet (16000 litres)

25 x 9.5 x 4 feet (22000 litres)

31 x 9.5 x 4 feet (28000 litres)

Width customized pools:

19.5 x 12 x 4 feet (22000 litres)

25 X 12 x 4 feet (28000 litres)

31 x 12 x 4 feet (36000 litres)

Water filtration plant with 25 micron filter for best quality water.

Endless counter current swimming system.

Heating & Chilling system for pools.

Hand bail, Jacuzzi jet etc optional.

rrdev pools Every home deserves a pool

- ❖ THE RECTANGULAR POOLS HAVING LONG LENGTH THAN WIDTH.
- ❖ THREE INBUILT STEPS ARE AVAILABLE IN EVERY SWIMMING POOL.
- THE DEPTH OF ALL POOLS ARE SAME AND WIDTH OR LENGTH CAN BE ALTERED AS PER CUSTOMER REQUIREMENTS.
- ❖ THE SIZES OF STANDARD POOLS ARE AS FOLLOWS:
- ➤ 19.5X9.5X4FT (WATER CAPACITY:16000 LITRES)
- 25X9.5X4FT (WATER CAPACITY: 22000 LITRES)
- 31X9.5X4FT (WATER CAPACITY: 28000 LITRES)

- ❖ THE SIZES OF POOLS WHICH HAVE CUSTOMISED WIDTHS ARE AS FOLLOWS:
- ➤ 19.5X12X4FT (WATER CAPACITY:22000 LITRES)
- 25X12X4FT (WATER CAPACITY: 28000 LITRES)
- ➤ 31X12X4FT (WATER CAPACITY: 36000 LITRES

- ❖ WATER FILTRATION PLANT WITH 25 MICRON FILTER FOR BEST QUALITY WATER.
- ❖ ENDLESS COUNTER CURRENT SWIMMING SYSTEM.
- ❖ HEATING & CHILLING CAPACITY FOR POOLS.
- ❖ HAND BAIL, JACQUZI JETS, ETC. ARE OPTIONAL ITEMS.