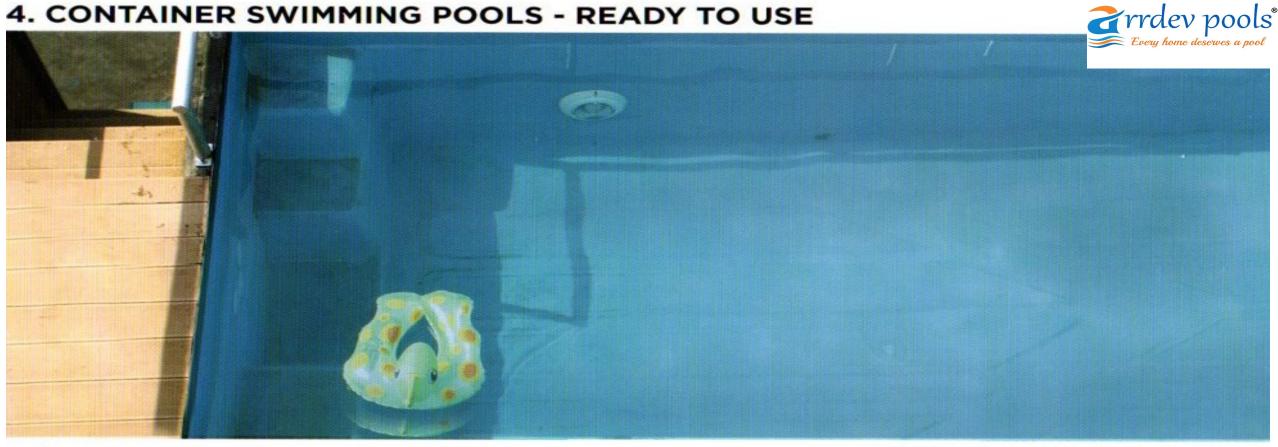

### SHIPPING CONTAINER SWIMMING POOLS

DIMENSIONS OF CONTAINER SWIMMING POOL:(6X2.4X1.23)MTRS/ 20X8X4.5FT(17X7.5X4)FTPOOL

- ❖ THIS CONTAINER POOL IS ONE OF THE UNIQUE POOL WITH MAXIMUM SWIMMING SPACE & MINIMUM STEPS SPACE.
- ❖ THIS POOL IS BEING FITTED IN SHIPPING CONTAINER OF 20FT LONG OUT OF THIS & 3FT IS TAKEN AS POOL DECK AND STEPS TO REACH ON THE DECK.
- ❖ THE SPACE BELOW DECK IS BEING USED FOR FILTRATION SYSTEM.
- ❖ IT IS READY TO USE POOLS & COMES IN ONE PACKAGE.POOL DECK, FILTRATION SYSTEM, SIDE AND BOTTOM SUPPORTS ALONG WITH SAFETY GRILLS.
- SIZE OF SWIMMING POOL: 17X7.5X4FT
- CONTAINER POOL: 20X8X4.5FT
- WATER CAPACITY: 10000 LITRES

### 4. CONTAINER SWIMMING POOLS - READY TO USE

- This container pool is one of the unique pool with maximum swimming space and minimum steps space.
- This pool is being fitted in shipping container of 20 feet long out of this 3 feet is taken as pool deck and steps to reach on the deck.
- The space below deck is being used for filtration system.
- It is ready to use pools and comes in one package. Pool deck, Filtration system, Side and bottom supports along with safety grills.

Size of swimming pool: 7.5 x 17 x 4 feet

Container pool: 20x 8x4.5 feet