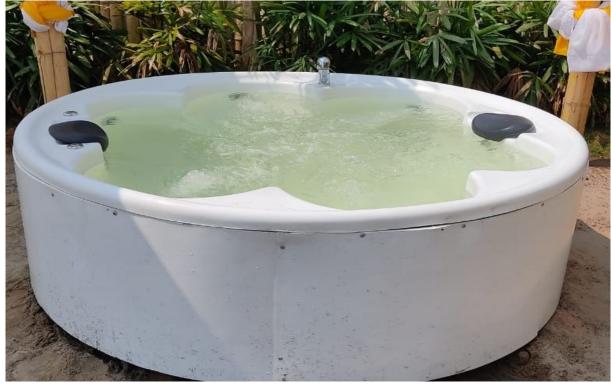

# FLOWER SHAPE JACUZZI TUB

DIA OF FLOWER SHAPE JACQUIZI:(1.83)MTRS/(6)FT WITH THE DEPTH OF 0.45MTRS/1.5 FT

- ♦ 6 FT DIAMETER
- ❖ 6 PERSONS SEATING CAPACITY
- ❖ TWO SETS OF JACQUIZI JETS (TOTAL NO OF JETS:12 NO.S)
- CAPACITY OF WATER: 300 LITRES

FLOWER SHAPE JACUZZI ACTUAL IMAGE