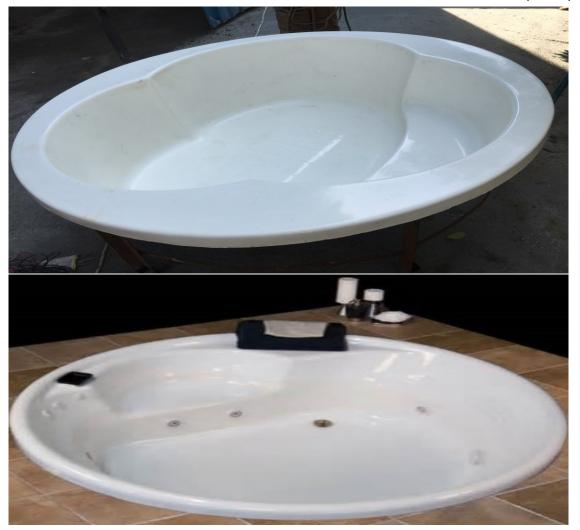

#### **ROUND BATH TUB**

Size - 5 feet diameter

Depth - 1.5 feet

Jacuzzi - 6 jets

LED -1 light

Motor - 1 HP 0.7 kw

2 Person use

4x6 feet rectangular bath tub for 2 person