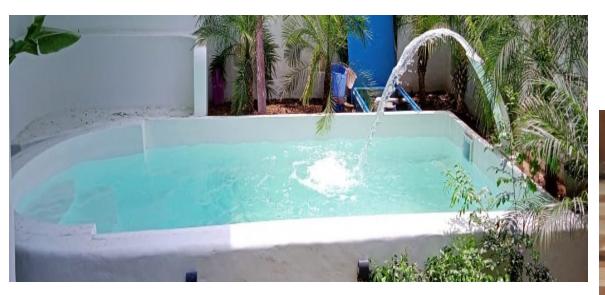

### 5. ROMAN SHAPED SWIMMING POOLS

 This design called Roman shaped as one side is half round with three steps which are anti skid can be use for sitting and jacuzzi.

 The 5 feet length for 3 steps in semi circular shaped.

### ROMAN SHAPED SWIMMING POOLS

- ❖ THIS DESIGN IS CALLED ROMAN SHAPED AS ONE SIDE IS HALF ROUND WITH THREE STEPS
- ❖ WHICH ARE ANTI SKID CAN BE USE FOR SEATING AND JACQUIZI.
- ❖ 5FT LENGTH FOR THREE SEMI CIRCULAR STEPS & DEPTH OF POOL IS 4.5FT (1.35MTRS)
- ❖ THE LENGTH VARIES FROM 16,21,26FT & THE WIDTH IS FIXED WITH 2.1MTRS (7FT) EXTERNAL.
- SIZE OF POOLS ARE: 15 X 7 X 4.5FT, 21X7X4.5FT ,26X7X4.5FT
- FILTER, LED LIGHTS & CLEANING ACCESSORIES.
- ❖ OPTIONAL ITEMS: STEEL BARS, ENDLESS COUNTER, CURRENT SYSTEM, POOL COVER, HEAT PUMP, JACQUIZI JETS, ETC.
- WATER CAPACITY:12000 LITRES/15000 LITRES/18000 LITRES.