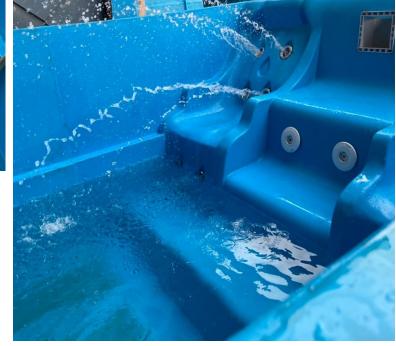

#### Our pools are safe for users

- 1. Under water lights- LED with step down transformer.
- 2. Plastic pump with small motors no earth leakage.
- 3. Counters current with shaft & no direct connection.
- 4. Proper size bar for holding & floor of pools.
- 5. No faints and sharp edge in our pools.
- Strong & sustainable (all pool are test at factory) for independent standing with water filled in them for above ground installation.
- 7. Anti skid steps & floor of Readymade Swimming Pool.
- 8. Pool cover for low maintenance & make it safe.