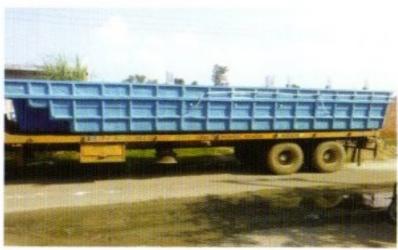

#### **Inground Installation Steps**

1. Manufacturing of pool in factory.

2. Transportation of swimming pool on Truck.

5. Filling water in pool and make deck area.

Preparation of Ground after excavation with PCC/RCC on the floor before placing the swimming pool.

4. Lifting of swimming pool and placing

6. Swimming pool is ready for use.

### **INSTALLATION OF READY MADE SWIMMING POOLS**

**Above Ground Installation Steps** (Roof top or on roof installation the strength to be checked before placing the swimming pool)

1. Transportation of swimming pool via truck.