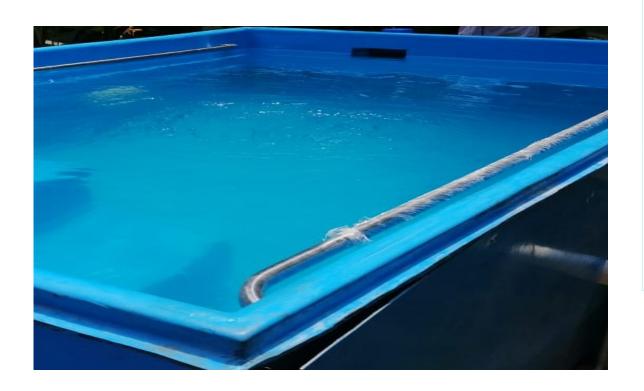

# 7. STEPWELL SWIMMING POOL

- Steps well pool is having steps into pool with small size of pool.
- 3 x 2 x 1.2 meter / 9.6x6.6x4 feet (5000 litres).
- These can be placed any where and self standing pools.
- Filter and lights are provided. Wall panels can be erected.
- In this size aquatic theraphy pools are most popular because of its depth all aqua bike, aqua tread mill and aqua steppers can be placed. The heating / chilling is economical because of their small size and suitable shapes.

### STEPWELL SWIMMING POOLS

- STEPSWELL POOLS IS HAVING STEPS INTO POOL WITH SMALL SIZE OF POOL.
- SIZE OF STEPWELL POOL IS 3X2X1.2MTRS/9.6X6.5X4FT.
- WATER CAPACITY:5000 LITRES.
- ❖ THESE CAN BE PLACED ANYWHERE AND SELF STANDING POOLS.
- ❖ FILTER & LIGHTS ARE PROVIDED. WALL PANELS CAN BE ERRECTED.
- ❖ IN THIS SIZE AQUATIC THERAPY POOLS ARE MOST POPULAR BECAUSE OF ITS DEPTH
- .ALL AQUA BIKE,AQUA TREAD MILL,AQUA STEPPERS CAN BE PLACED .
- THE HEATING/CHILLING IS ECONOMICAL BECAUSE OF THEIR SMALL SIZE AND SUITABLE SHAPES.