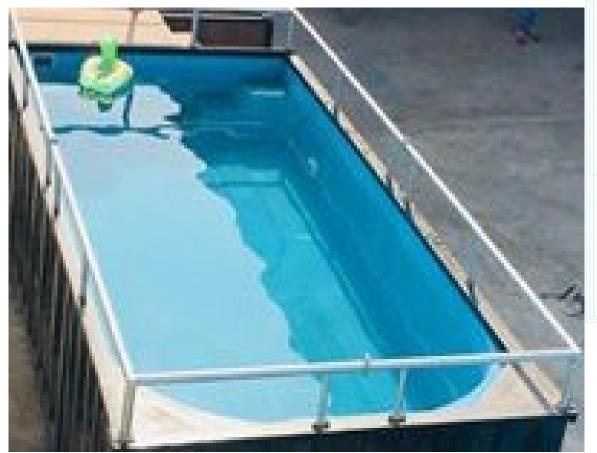

### SHIPPING CONTAINER SWIMMING POOLS

DIMENSIONS OF CONTAINER SWIMMING POOL:(6X2.4X1.23)MTRS/ 20X8X4.5FT(17X7.5X4)FTPOOL

- ❖ THIS CONTAINER POOL IS ONE OF THE UNIQUE POOL WITH MAXIMUM SWIMMING SPACE & MINIMUM STEPS SPACE.
- ❖ THIS POOL IS BEING FITTED IN SHIPPING CONTAINER OF 20FT LONG OUT OF THIS & 3FT IS TAKEN AS POOL DECK AND STEPS TO REACH ON THE DECK.
- ❖ THE SPACE BELOW DECK IS BEING USED FOR FILTRATION SYSTEM.
- ❖ IT IS READY TO USE POOLS & COMES IN ONE PACKAGE.POOL DECK, FILTRATION SYSTEM, SIDE AND BOTTOM SUPPORTS ALONG WITH SAFETY GRILLS.
- SIZE OF SWIMMING POOL: 17X7.5X4FT
- CONTAINER POOL: 20X8X4.5FT
- WATER CAPACITY: 10000 LITRES

### 4. CONTAINER SWIMMING POOLS - READY TO USE

- This container pool is one of the unique pool with maximum swimming space and minimum steps space.
- This pool is being fitted in shipping container of 20 feet long out of this 3 feet is taken as pool deck and steps to reach on the deck.
- The space below deck is being used for filtration system.
- It is ready to use pools and comes in one package. Pool deck, Filtration system, Side and bottom supports along with safety grills.

Size of swimming pool: 7.5 x 17 x 4 feet

Container pool: 20x 8x4.5 feet