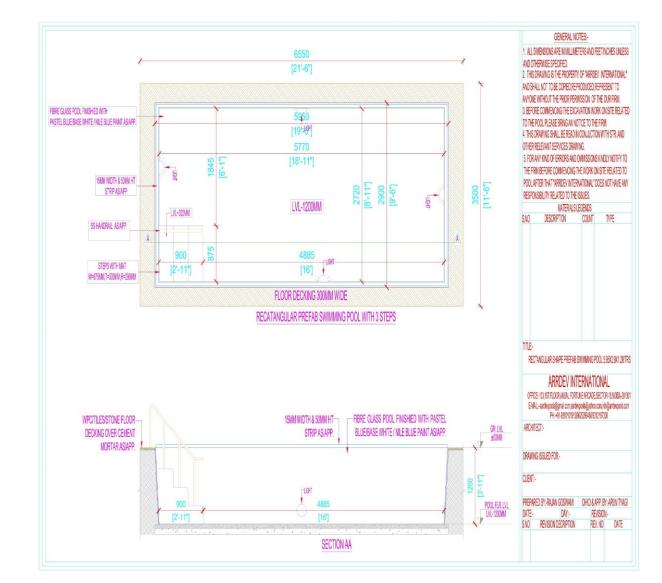

## SWIM SPA DUAL SEATS WITH STEPS

Most of the early residential swimming pools were created in the classic rectangular form, which was aesthetically pleasing and also practical. As a source of exercise, the long, straight lines of a rectinlinear pool made sense for pool owners who wanted to swim laps. Reflection pools have also traditionally been rectilinear or rectangular in shape.

- As name suggest that the rectangular pools are having long length than width.
- Three inbuilt steps are available in every swimming pool.
- The depth of all pools are same and width or length can be altered as per customer requirement.

Size of standard pools:

19.5 x 9.5 x 4 feet (16000 litres)

25 x 9.5 x 4 feet (22000 litres)

31 x 9.5 x 4 feet (28000 litres)

Width customized pools:

19.5 x 12 x 4 feet (22000 litres)

25 X 12 x 4 feet (28000 litres)

31 x 12 x 4 feet (36000 litres)

Water filtration plant with 25 micron filter for best quality water.

Endless counter current swimming system.

Heating & Chilling system for pools.

Hand bail, Jacuzzi jet etc optional.

rrdev pools Every home deserves a pool

- ❖ THE RECTANGULAR POOLS HAVING LONG LENGTH THAN WIDTH.
- ❖ THREE INBUILT STEPS ARE AVAILABLE IN EVERY SWIMMING POOL.
- THE DEPTH OF ALL POOLS ARE SAME AND WIDTH OR LENGTH CAN BE ALTERED AS PER CUSTOMER REQUIREMENTS.
- ❖ THE SIZES OF STANDARD POOLS ARE AS FOLLOWS:
- ➤ 19.5X9.5X4FT (WATER CAPACITY:16000 LITRES)
- 25X9.5X4FT (WATER CAPACITY: 22000 LITRES)
- 31X9.5X4FT (WATER CAPACITY: 28000 LITRES)

- ❖ THE SIZES OF POOLS WHICH HAVE CUSTOMISED WIDTHS ARE AS FOLLOWS:
- ➤ 19.5X12X4FT (WATER CAPACITY:22000 LITRES)
- 25X12X4FT (WATER CAPACITY: 28000 LITRES)
- ➤ 31X12X4FT (WATER CAPACITY: 36000 LITRES

- ❖ WATER FILTRATION PLANT WITH 25 MICRON FILTER FOR BEST QUALITY WATER.
- ❖ ENDLESS COUNTER CURRENT SWIMMING SYSTEM.
- ❖ HEATING & CHILLING CAPACITY FOR POOLS.
- ❖ HAND BAIL, JACQUZI JETS, ETC. ARE OPTIONAL ITEMS.