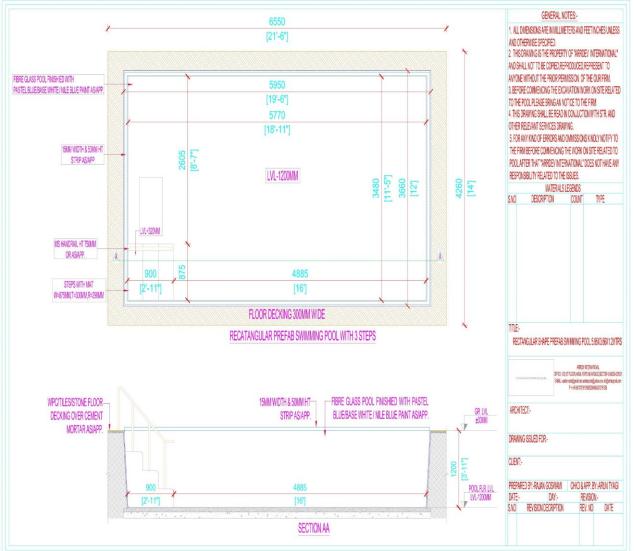

## SWIM SPA DUAL SEATS WITH STEPS

Most of the early residential swimming pools were created in the classic rectangular form, which was aesthetically pleasing and also practical. As a source of exercise, the long, straight lines of a rectinlinear pool made sense for pool owners who wanted to swim laps. Reflection pools have also traditionally been rectilinear or rectangular in shape.

- As name suggest that the rectangular pools are having long length than width.
- Three inbuilt steps are available in every swimming pool.
- The depth of all pools are same and width or length can be altered as per customer requirement.

Size of standard pools:

19.5 x 9.5 x 4 feet (16000 litres)

25 x 9.5 x 4 feet (22000 litres)

31 x 9.5 x 4 feet (28000 litres)

Width customized pools:

19.5 x 12 x 4 feet (22000 litres)

25 X 12 x 4 feet (28000 litres)

31 x 12 x 4 feet (36000 litres)

Water filtration plant with 25 micron filter for best quality water.

Endless counter current swimming system.

Heating & Chilling system for pools.

Hand bail, Jacuzzi jet etc optional.

rrdev pools Every home deserves a pool

- ❖ THE RECTANGULAR POOLS HAVING LONG LENGTH THAN WIDTH.
- ❖ THREE INBUILT STEPS ARE AVAILABLE IN EVERY SWIMMING POOL.
- THE DEPTH OF ALL POOLS ARE SAME AND WIDTH OR LENGTH CAN BE ALTERED AS PER CUSTOMER REQUIREMENTS.
- ❖ THE SIZES OF STANDARD POOLS ARE AS FOLLOWS:
- ➤ 19.5X9.5X4FT (WATER CAPACITY:16000 LITRES)
- 25X9.5X4FT (WATER CAPACITY: 22000 LITRES)
- 31X9.5X4FT (WATER CAPACITY: 28000 LITRES)

- ❖ THE SIZES OF POOLS WHICH HAVE CUSTOMISED WIDTHS ARE AS FOLLOWS:
- ➤ 19.5X12X4FT (WATER CAPACITY:22000 LITRES)
- 25X12X4FT (WATER CAPACITY: 28000 LITRES)
- ➤ 31X12X4FT (WATER CAPACITY: 36000 LITRES

- ❖ WATER FILTRATION PLANT WITH 25 MICRON FILTER FOR BEST QUALITY WATER.
- ❖ ENDLESS COUNTER CURRENT SWIMMING SYSTEM.
- ❖ HEATING & CHILLING CAPACITY FOR POOLS.
- ❖ HAND BAIL, JACQUZI JETS, ETC. ARE OPTIONAL ITEMS.