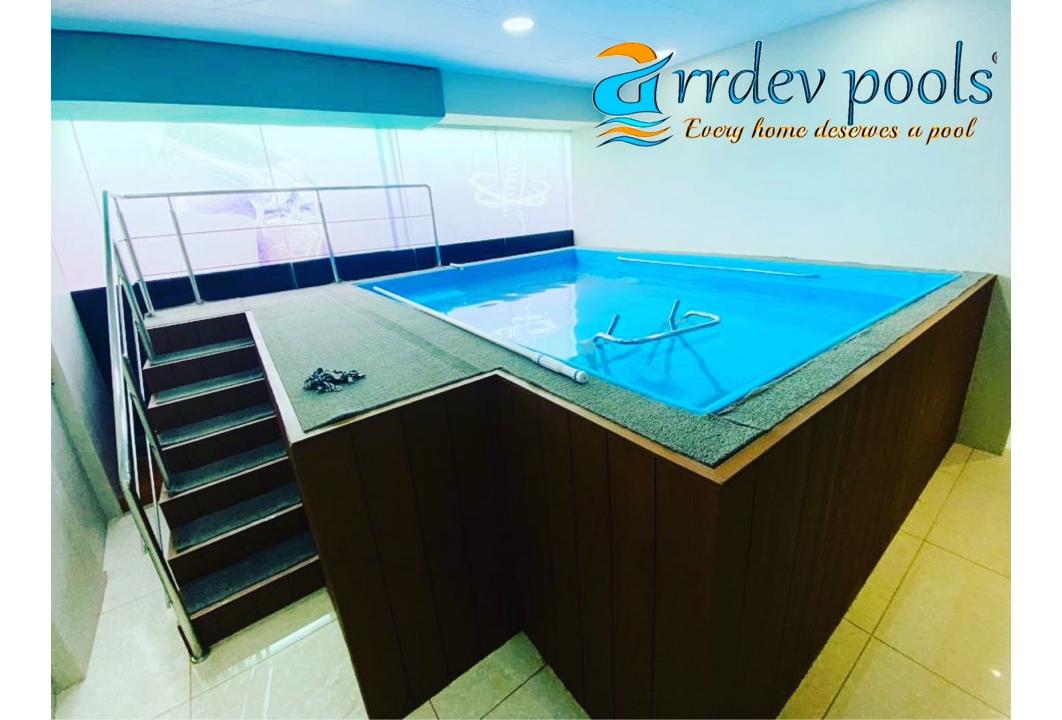

# 7. STEPWELL SWIMMING POOL

- Steps well pool is having steps into pool with small size of pool.
- 3 x 2 x 1.2 meter / 9.6x6.6x4 feet (5000 litres).
- These can be placed any where and self standing pools.
- Filter and lights are provided. Wall panels can be erected.
- In this size aquatic theraphy pools are most popular because of its depth all aqua bike, aqua tread mill and aqua steppers can be placed. The heating / chilling is economical because of their small size and suitable shapes.

### STEPWELL SWIMMING POOLS

- STEPSWELL POOLS IS HAVING STEPS INTO POOL WITH SMALL SIZE OF POOL.
- SIZE OF STEPWELL POOL IS 3X2X1.2MTRS/9.6X6.5X4FT.
- WATER CAPACITY:5000 LITRES.
- ❖ THESE CAN BE PLACED ANYWHERE AND SELF STANDING POOLS.
- ❖ FILTER & LIGHTS ARE PROVIDED. WALL PANELS CAN BE ERRECTED.
- ❖ IN THIS SIZE AQUATIC THERAPY POOLS ARE MOST POPULAR BECAUSE OF ITS DEPTH
- .ALL AQUA BIKE,AQUA TREAD MILL,AQUA STEPPERS CAN BE PLACED .
- THE HEATING/CHILLING IS ECONOMICAL BECAUSE OF THEIR SMALL SIZE AND SUITABLE SHAPES.