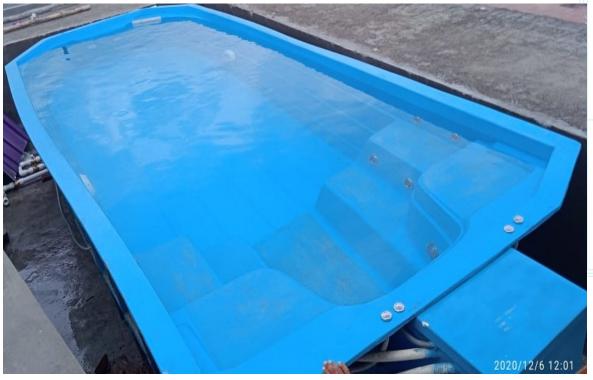

### **3 OCTO MODEL SWIMMING POOLS**

- This model is one of the most popular model & oldest. This is all in one compact swimming pool.
- This pool have 5 feet sitting space on both sides.
- Octo pool can be added with jaccuzi and endless counter current system too.
- Size of pool: 8x 22 x 4 feet
- Volume of water: 15000 liters
- Filtration System
- Floating Pool Cover.

## OCTOBER MODEL SWIMMING POOL

DIMENSIONS OF OCTOBER SWIMMING POOL :(6.72X2.44X1.22)MTRS/(22X8X4)FT THIS MODEL IS ONE OF THE MOST POPULAR MODEL & OLDEST.

rrdev pools Every home deserves a pool

- THIS IS ALL IN ONE COMPACT SWIMMING POOL.
- THIS POOL HAVE 5FT SEATING SPACE ON BOTH SIDES.
- OCTO MODEL CAN BE ADDED WITH JACQUIZI & ENDLESS COUNTER CURRENT SYSTEM TOO.
- WATER CAPACITY: 15000 LITRES
- FILTRATION SYSTEM
- SIZE OF POOL: 22X8X4FT