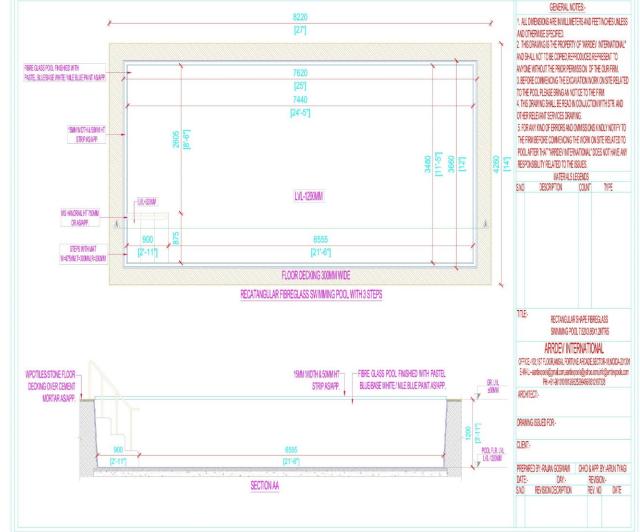

LENGTH THAN WIDTH.
- ❖ THREE INBUILT STEPS ARE AVAILABLE IN EVERY SWIMMING POOL.
- THE DEPTH OF ALL POOLS ARE SAME AND WIDTH OR LENGTH CAN BE ALTERED AS PER CUSTOMER REQUIREMENTS.
- ❖ THE SIZES OF STANDARD POOLS ARE AS FOLLOWS:
- ➤ 19.5X9.5X4FT (WATER CAPACITY:16000 LITRES)
- 25X9.5X4FT (WATER CAPACITY: 22000 LITRES)
- 31X9.5X4FT (WATER CAPACITY: 28000 LITRES)

- ❖ THE SIZES OF POOLS WHICH HAVE CUSTOMISED WIDTHS ARE AS FOLLOWS:
- ➤ 19.5X12X4FT (WATER CAPACITY:22000 LITRES)
- 25X12X4FT (WATER CAPACITY: 28000 LITRES)
- ➤ 31X12X4FT (WATER CAPACITY: 36000 LITRES

- ❖ WATER FILTRATION PLANT WITH 25 MICRON FILTER FOR BEST QUALITY WATER.
- ❖ ENDLESS COUNTER CURRENT SWIMMING SYSTEM.
- ❖ HEATING & CHILLING CAPACITY FOR POOLS.
- ❖ HAND BAIL, JACQUZI JETS, ETC. ARE OPTIONAL ITEMS.

































- ❖ THE RECTANGULAR POOLS HAVING LONG LENGTH THAN WIDTH.
- THREE INBUILT STEPS ARE AVAILABLE IN EVERY SWIMMING POOL.
- THE DEPTH OF ALL POOLS ARE SAME AND WIDTH OR LENGTH CAN BE ALTERED AS PER CUSTOMER REQUIREMENTS.
- ❖ THE SIZES OF STANDARD POOLS ARE AS FOLLOWS:
- ➤ 19.5X9.5X4FT (WATER CAPACITY:16000 LITRES)
- 25X9.5X4FT (WATER CAPACITY: 22000 LITRES)
- 31X9.5X4FT (WATER CAPACITY: 28000 LITRES)
- ❖ THE SIZES OF POOLS WHICH HAVE CUSTOMISED WIDTHS ARE AS FOLLOWS:
- ➤ 19.5X12X4FT (WATER CAPACITY:22000 LITRES)
- ➤ 25X12X4FT (WATER CAPACITY: 28000 LITRES)
- ➤ 31X12X4FT (WATER CAPACITY: 36000 LITRES
- ❖ WATER FILTRATION PLANT WITH 25 MICRON FILTER FOR BEST QUALITY WATER.
- ENDLESS COUNTER CURRENT SWIMMING SYSTEM.
- ❖ HEATING & CHILLING CAPACITY FOR POOLS.
- HAND BAIL, JACQUZI JETS