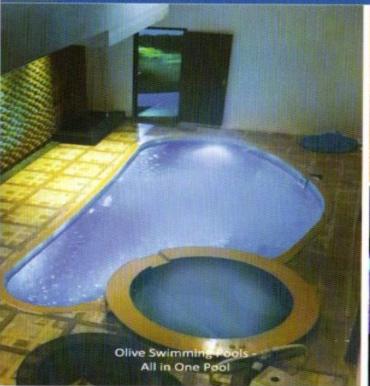

### OLIVE SWIMMING POOL-ALL IN ONE FAMILY POOL

### DIMENSIONS OF OLIVE SWIMMING POOL:(6.41X3.355X1.525)MTRS/21X11X5)FT

- ❖ THIS POOL IS HAVE ONE PORTION OF KIDS POOL WITH DEPTH OF 2 FT DEEP.
- ❖ MAIN POOL WITH DEPTH OF 4.5 FT
- ❖ SPA POOL OF 5 FEET INTERNAL DIA WITH DEPTH OF 2.5FT
- WATER FALL FROM SPA POOL TO MAIN SWIMMING POOL.
- ❖ INBUILT STEPS FROM TOP TO KIDS POOL AND TO MAIN POOL.
- FILTER, LIGHTS, JACQUIZI AND CLEANING EQUIPMENTS ARE COMPANY FITTED.
- ❖ WATER CAPACITY:20000 LITRES