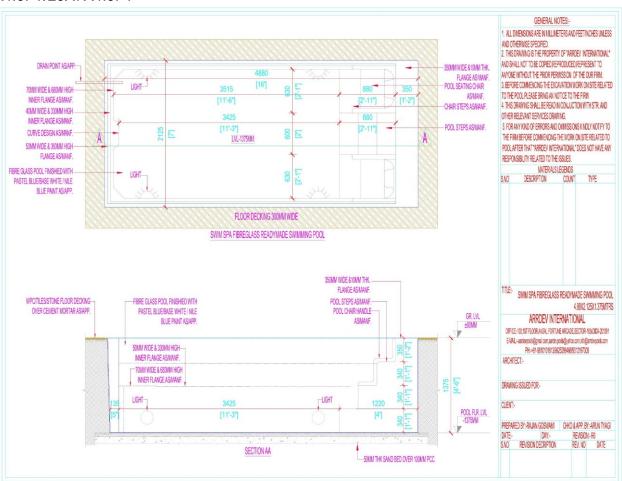

### **READYMADE SWIMMING POOLS - SWIM SPA POOLS**

Hot Tub- Spa:- (12x6.5x3.5ft)

Seating in jacuzzi, getting massage with hot cold water and relaxed your body.

This is small size 12x6.5x3.5 ft pool which is easy to transport & install on roof top of basements.

6 person can sit in it & water filter make water cleaner through out of year.

Size 12x6.5x3.5ft

Seating - 6 seaters

Water filter 25

Pump - jacuzzi jet 1.5Hp-2nos

Air blower- 1 set 12 jet

Water Heater & Chiller 2Kw (optional)

Water Capacity - 5000 litres

# READYMADE SWIM SPA

DIMENSIONS OF READYMADE SWIM SPA: (3.66X1.99X1.065)MTRS/(12X6.5X3.5)FT

- ❖ SEATING CAPACITY: 6 SEATERS
- WATER FILTER: 25
- ❖ PUMP-JACUZZI JET 1.5 HP 2NO.S
- ❖ AIR BLOWERS: 1 SET (12 NO.S JET)
- ❖ WATER HEATER AND CHILLER 2KW (OPTIONAL)
- ❖ WATER CAPACITY: 5000 LITRES