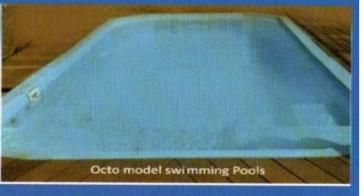

### **3 OCTO MODEL SWIMMING POOLS**

- This model is one of the most popular model & oldest. This is all in one compact swimming pool.
- This pool have 5 feet sitting space on both sides.
- Octo pool can be added with jaccuzi and endless counter current system too.
- Size of pool: 8x 22 x 4 feet
- Volume of water: 15000 liters
- Filtration System
- Floating Pool Cover.

## OCTOBER MODEL SWIMMING POOL

DIMENSIONS OF OCTOBER SWIMMING POOL :(6.72X2.44X1.22)MTRS/(22X8X4)FT THIS MODEL IS ONE OF THE MOST POPULAR MODEL & OLDEST.

rrdev pools Every home deserves a pool

- THIS IS ALL IN ONE COMPACT SWIMMING POOL.
- THIS POOL HAVE 5FT SEATING SPACE ON BOTH SIDES.
- OCTO MODEL CAN BE ADDED WITH JACQUIZI & ENDLESS COUNTER CURRENT SYSTEM TOO.
- WATER CAPACITY: 15000 LITRES
- FILTRATION SYSTEM
- SIZE OF POOL: 22X8X4FT