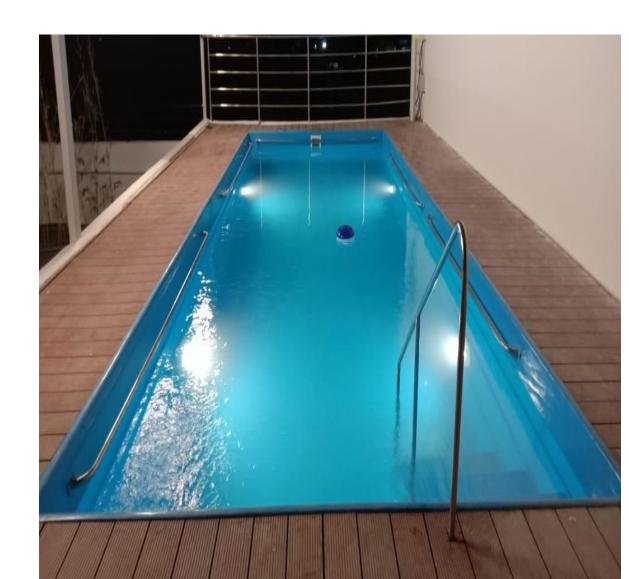

POOLS HAVING LONG LENGTH THAN WIDTH.
- ❖ THREE INBUILT STEPS ARE AVAILABLE IN EVERY SWIMMING POOL.
- THE DEPTH OF ALL POOLS ARE SAME AND WIDTH OR LENGTH CAN BE ALTERED AS PER CUSTOMER REQUIREMENTS.
- ❖ THE SIZES OF STANDARD POOLS ARE AS FOLLOWS:
- ➤ 19.5X9.5X4FT (WATER CAPACITY:16000 LITRES)
- 25X9.5X4FT (WATER CAPACITY: 22000 LITRES)
- 31X9.5X4FT (WATER CAPACITY: 28000 LITRES)

- ❖ THE SIZES OF POOLS WHICH HAVE CUSTOMISED WIDTHS ARE AS FOLLOWS:
- ➤ 19.5X12X4FT (WATER CAPACITY:22000 LITRES)
- 25X12X4FT (WATER CAPACITY: 28000 LITRES)
- ➤ 31X12X4FT (WATER CAPACITY: 36000 LITRES

- ❖ WATER FILTRATION PLANT WITH 25 MICRON FILTER FOR BEST QUALITY WATER.
- ❖ ENDLESS COUNTER CURRENT SWIMMING SYSTEM.
- ❖ HEATING & CHILLING CAPACITY FOR POOLS.
- ❖ HAND BAIL, JACQUZI JETS, ETC. ARE OPTIONAL ITEMS.

































- ❖ THE RECTANGULAR POOLS HAVING LONG LENGTH THAN WIDTH.
- THREE INBUILT STEPS ARE AVAILABLE IN EVERY SWIMMING POOL.
- THE DEPTH OF ALL POOLS ARE SAME AND WIDTH OR LENGTH CAN BE ALTERED AS PER CUSTOMER REQUIREMENTS.
- ❖ THE SIZES OF STANDARD POOLS ARE AS FOLLOWS:
- ➤ 19.5X9.5X4FT (WATER CAPACITY:16000 LITRES)
- 25X9.5X4FT (WATER CAPACITY: 22000 LITRES)
- 31X9.5X4FT (WATER CAPACITY: 28000 LITRES)
- ❖ THE SIZES OF POOLS WHICH HAVE CUSTOMISED WIDTHS ARE AS FOLLOWS:
- ➤ 19.5X12X4FT (WATER CAPACITY:22000 LITRES)
- ➤ 25X12X4FT (WATER CAPACITY: 28000 LITRES)
- ➤ 31X12X4FT (WATER CAPACITY: 36000 LITRES
- ❖ WATER FILTRATION PLANT WITH 25 MICRON FILTER FOR BEST QUALITY WATER.
- ENDLESS COUNTER CURRENT SWIMMING SYSTEM.
- ❖ HEATING & CHILLING CAPACITY FOR POOLS.
- HAND