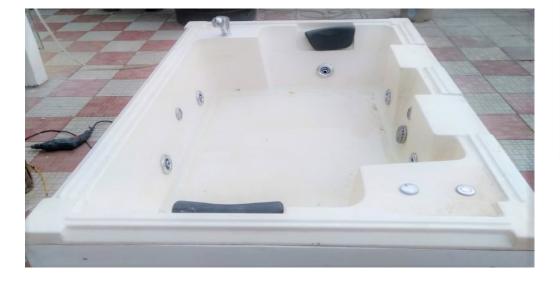

### DIMENSIONS OF RECTANGULAR BATH TUB JACQUIZI:(1.83X1.22X0.46)MTRS/(6X4X1.5)FT

MOC: FIBREGLASSFRAME: MILD STEEL

❖ JACQUIZI: 1 HP MOTOR WITH 6 NO.S JET

CONTROL-P

MOTOR: 1HP 0.7KW

❖ 50% COVERING

❖ WATER FEED HOT TAP HOT AND COLD WATER