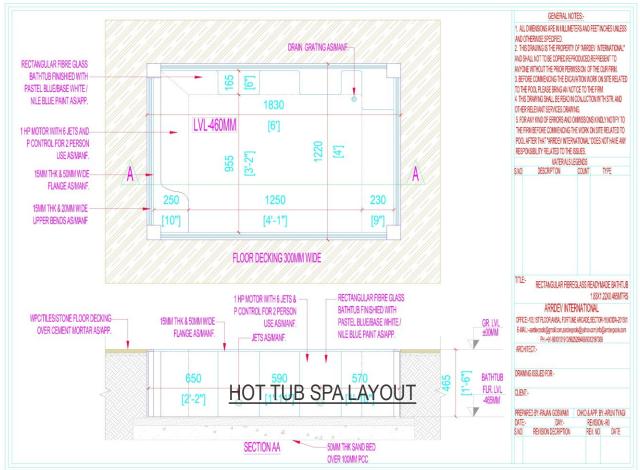

### READYMADE HOT TUB/SPA POOL

DIMENSIONS OF HOT TUB X SPA POOL:(1.83X1.22X0.46)MTRS/(6X4X1.5)FT

HOT TUB SPA X-ACTUAL IMAGE