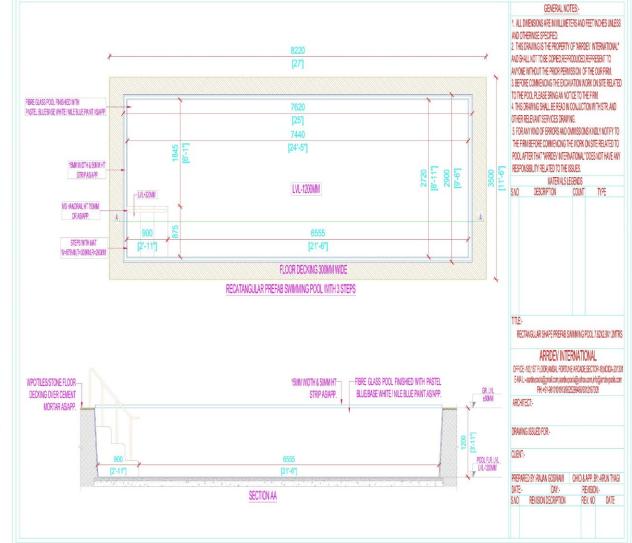

## SWIM SPA DUAL SEATS WITH STEPS

Most of the early residential swimming pools were created in the classic rectangular form, which was aesthetically pleasing and also practical. As a source of exercise, the long, straight lines of a rectinlinear pool made sense for pool owners who wanted to swim laps. Reflection pools have also traditionally been rectilinear or rectangular in shape.

- As name suggest that the rectangular pools are having long length than width.
- Three inbuilt steps are available in every swimming pool.
- The depth of all pools are same and width or length can be altered as per customer requirement.

Size of standard pools:

19.5 x 9.5 x 4 feet (16000 litres)

25 x 9.5 x 4 feet (22000 litres)

31 x 9.5 x 4 feet (28000 litres)

Width customized pools:

19.5 x 12 x 4 feet (22000 litres)

25 X 12 x 4 feet (28000 litres)

31 x 12 x 4 feet (36000 litres)

Water filtration plant with 25 micron filter for best quality water.

Endless counter current swimming system.

Heating & Chilling system for pools.

Hand bail, Jacuzzi jet etc optional.

rrdev pools Every home deserves a pool

- ❖ THE RECTANGULAR POOLS HAVING LONG LENGTH THAN WIDTH.
- ❖ THREE INBUILT STEPS ARE AVAILABLE IN EVERY SWIMMING POOL.
- THE DEPTH OF ALL POOLS ARE SAME AND WIDTH OR LENGTH CAN BE ALTERED AS PER CUSTOMER REQUIREMENTS.
- ❖ THE SIZES OF STANDARD POOLS ARE AS FOLLOWS:
- ➤ 19.5X9.5X4FT (WATER CAPACITY:16000 LITRES)
- 25X9.5X4FT (WATER CAPACITY: 22000 LITRES)
- 31X9.5X4FT (WATER CAPACITY: 28000 LITRES)

- ❖ THE SIZES OF POOLS WHICH HAVE CUSTOMISED WIDTHS ARE AS FOLLOWS:
- ➤ 19.5X12X4FT (WATER CAPACITY:22000 LITRES)
- 25X12X4FT (WATER CAPACITY: 28000 LITRES)
- ➤ 31X12X4FT (WATER CAPACITY: 36000 LITRES

- ❖ WATER FILTRATION PLANT WITH 25 MICRON FILTER FOR BEST QUALITY WATER.
- ❖ ENDLESS COUNTER CURRENT SWIMMING SYSTEM.
- ❖ HEATING & CHILLING CAPACITY FOR POOLS.
- ❖ HAND BAIL, JACQUZI JETS, ETC. ARE OPTIONAL ITEMS.