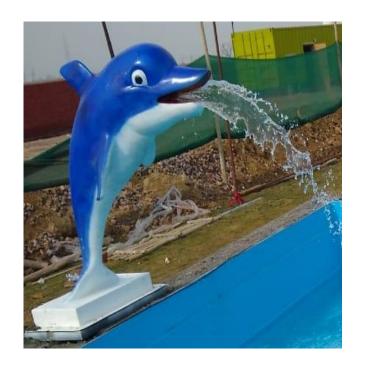

## VARIOUS TYPES OF FOUNTAINS OF SWIMMING POOLS

**MUSHROOM FOUNTAIN** 

**DOLPHIN FOUNTAIN/FISH FOUNTAIN** 

**COBRA FOUNTAIN/WALL FOUNTAIN** 