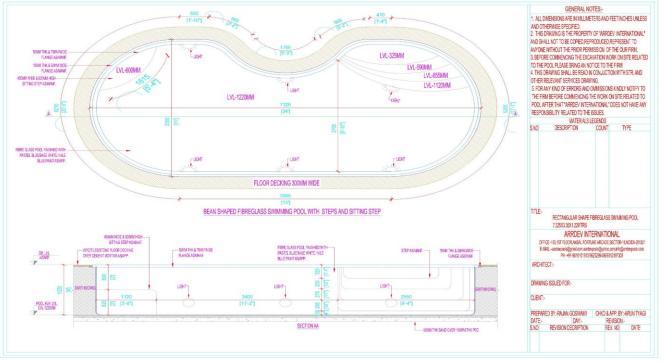

### BEAN SHAPED SWIMMING POOLS-CURVY DESIGN

### DIMENSIONS OF BEAN SHAPED SWIMMING POOL:(7.32X3.355X1.22)MTRS/24X11X4)FT

❖ 1 NO.S SEAT FOR 3 PERSONS

❖ FILTER: CARTRIDGE FILTER

❖ WATER CAPACITY: 25000 LITRES

OVERFLOW:SKIMMER

ENDLESS SYSTEM (OPTIONAL STEP BAR, JACQUZI, HEATER, COUNTER CURRENT)