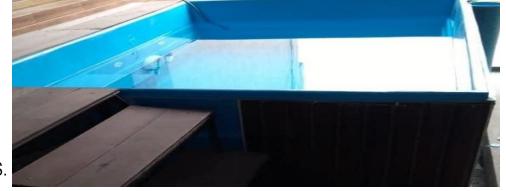

# 7. STEPWELL SWIMMING POOL

- Steps well pool is having steps into pool with small size of pool.
- 3 x 2 x 1.2 meter / 9.6x6.6x4 feet (5000 litres).
- These can be placed any where and self standing pools.
- Filter and lights are provided. Wall panels can be erected.
- In this size aquatic theraphy pools are most popular because of its depth all aqua bike, aqua tread mill and aqua steppers can be placed. The heating / chilling is economical because of their small size and suitable shapes.

### STEPWELL SWIMMING POOLS

- STEPSWELL POOLS IS HAVING STEPS INTO POOL WITH SMALL SIZE OF POOL.
- SIZE OF STEPWELL POOL IS 3X2X1.2MTRS/9.6X6.5X4FT.
- WATER CAPACITY:5000 LITRES.
- ❖ THESE CAN BE PLACED ANYWHERE AND SELF STANDING POOLS.
- ❖ FILTER & LIGHTS ARE PROVIDED. WALL PANELS CAN BE ERRECTED.
- ❖ IN THIS SIZE AQUATIC THERAPY POOLS ARE MOST POPULAR BECAUSE OF ITS DEPTH
- .ALL AQUA BIKE,AQUA TREAD MILL,AQUA STEPPERS CAN BE PLACED .
- THE HEATING/CHILLING IS ECONOMICAL BECAUSE OF THEIR SMALL SIZE AND SUITABLE SHAPES.