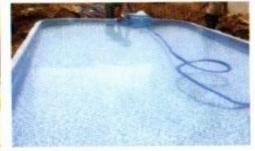

prefabricated steel plateform / RCC.

- The 2ft extra PCC/RCC is laid from the size of the pool decided after this the panels are erected all around the pool wall as per shape & size of pool.
- · Then steel bracket is installed all around the wall panels..
- The drain & in-Let kit and fixed.
- The 1.5 m liner is pasted inside of the pool walls & floor.
- Liner has 4 different layer & many internal designs. We normally use antiskid pool liner which is popular in glass mosaic design or pebble design to give natural look. Plain colors are also available.
- Once this is done all pipe and accessories are fixed like lights on wall/ ladder inside pool& pipe less water filter machine appropriate place.
- After this pool is tested with filling water and hand over to client. The Deck & planters or any landscape can be done.

**5. POOL LINER, LIGHTS, POOL LADDER AND WATER FILTER installation :** Pool liner are installed with semi-automatic machines.

- 2. Swimming pool manufacturing in Factory: At the same time when concrete work is in process at Site. Our factory is also busy with manufacturing of swimming pool wall panels, wall support, steps and filters.
- 3. Transportation of prefabricated swimming pool: The truck carry all panels, liner, filter etc needed for swimming pool wall panels are installed on site.