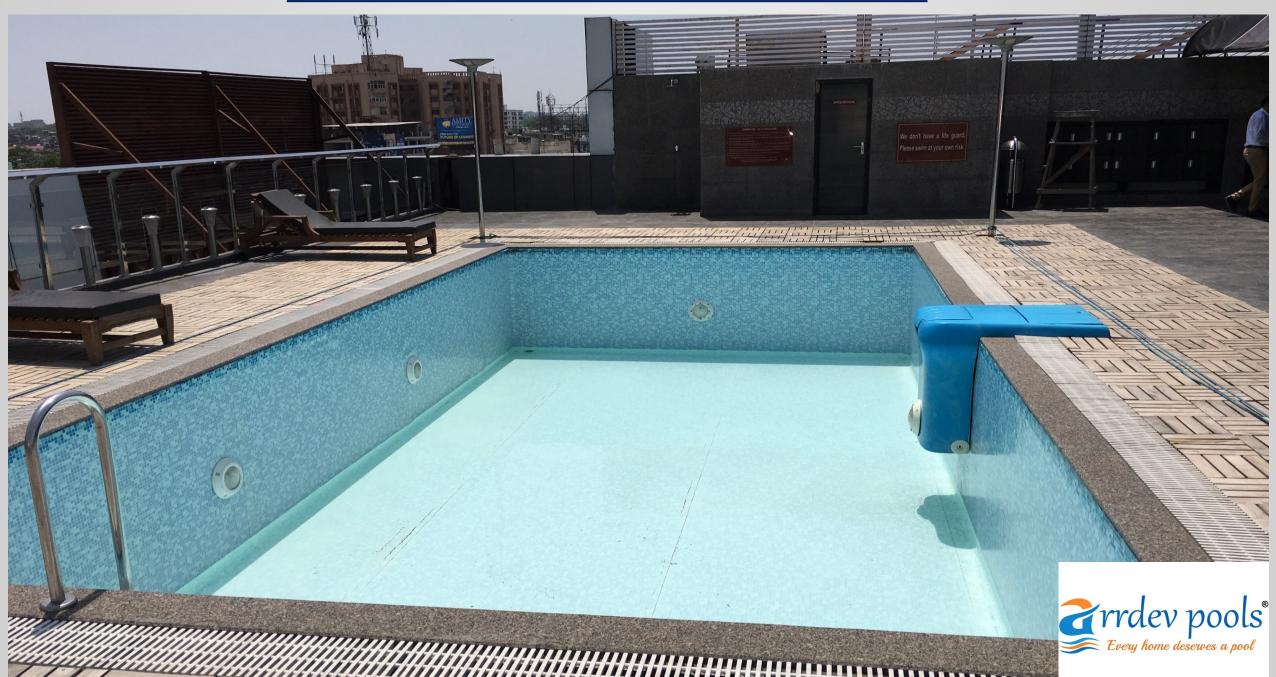

## PRE-FABRICATED SWIMMING POOL - HOTELS, CLUBS, HOME

**Hotels swimming pools:** The roof top pool at hotels are easy to install, the weight of panel is neglible in compare of RCC structure. In-ground, semi ground or above ground pool can be made with prefabricated technology.

Any designs are possible in these pools.

Architecturally hotels swimming pools are important in hotels, so various level & design with planter & gazibo's like structures can be added with prefabricated swiminming pool. Water fall & fountains can be added in these pools.

In few hotel chains we are giving them designs for swimming pools overflow prefabricated pools are the perfect choice to meet the standards of hotel. We make over flow channel around or any wall of swimming pool. The balancing tank are also be made in prefab structure. Filters can be conventional sand or pipeless filter with cartedge filters.