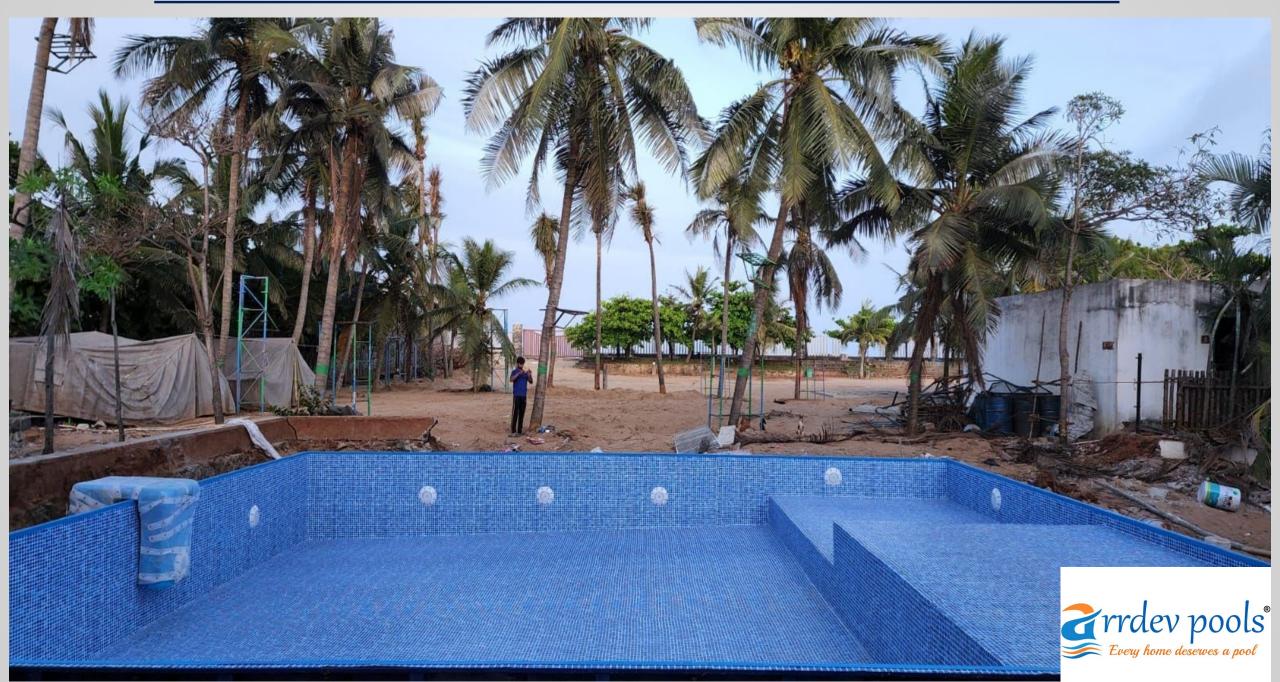

d for swimming pool wall panels are installed on site.





6. Operation of swimming pool: Once all liner is pasted pool is ready for full fledge operation. Total pool construction and fixing time take 7-15 days.

# FIBREGLASS WALL PANELS FOR ANY SIZE AND SHAPE



# MS STEEL PANEL WITH FIBER COATING FOR LIFE LONG 25 YEARS WARRANTEE STRENGTH DEPTH OF POOL 4.5 FT







# SS 304 MADE WALL PANELS FOR SWIMMING POOLS

❖ WALL PANELS AND BACK SIDE SUPPORT OF POOL WALL BRACKETS MADE IN SS 304 FOR 50 YEARS OF LIFE TIME WARRANTEE.







# PREFAB SWIMMING POOL WITH PIPELESS FILTER



# OVERFLOW TYPE WALL PANELS FOR SWIMMING POOL

















# ROOF TOP SWIMMING POOL ON STEEL FRAME







# ROMAN SHAPED ROUND WALL PANELS POOL



# PIPELESS FITLER AND LED LIGHT IN STEEL WALL PANELS SWIMMING POOL





## INSTALLATION OF PRE-FABRICATED SWIMMING POOL ON ROOFTOP AND ABOVE GROUND



1. ROOF TOP INSTALLTION FOR PREFAB POOL IS REALLY EASY AND NO CHANCES FOR WATER SEEPAGE OF LEAKAGE.



3. SUPPORT ALL AROUND NEEDED 600 mm extra space from swimming pool.

2. Second Step: For above ground pool the

liner placement along with lights, filter and

pool ladder.







4. Fill the water and Use the swimming pool for Life: No seepage or leakage possible through linear and even if it happen we always know where it is and we can always repair it.



We had done one suspended prefabricated swimming pool on roof top with steel frame to support the existing structure.



Pool deck with steel frame and stone on top of that.

## PRE - FABRICATED SWIMMING POOL



Overflow Prefab Swimming Pool at HOLIDAY I