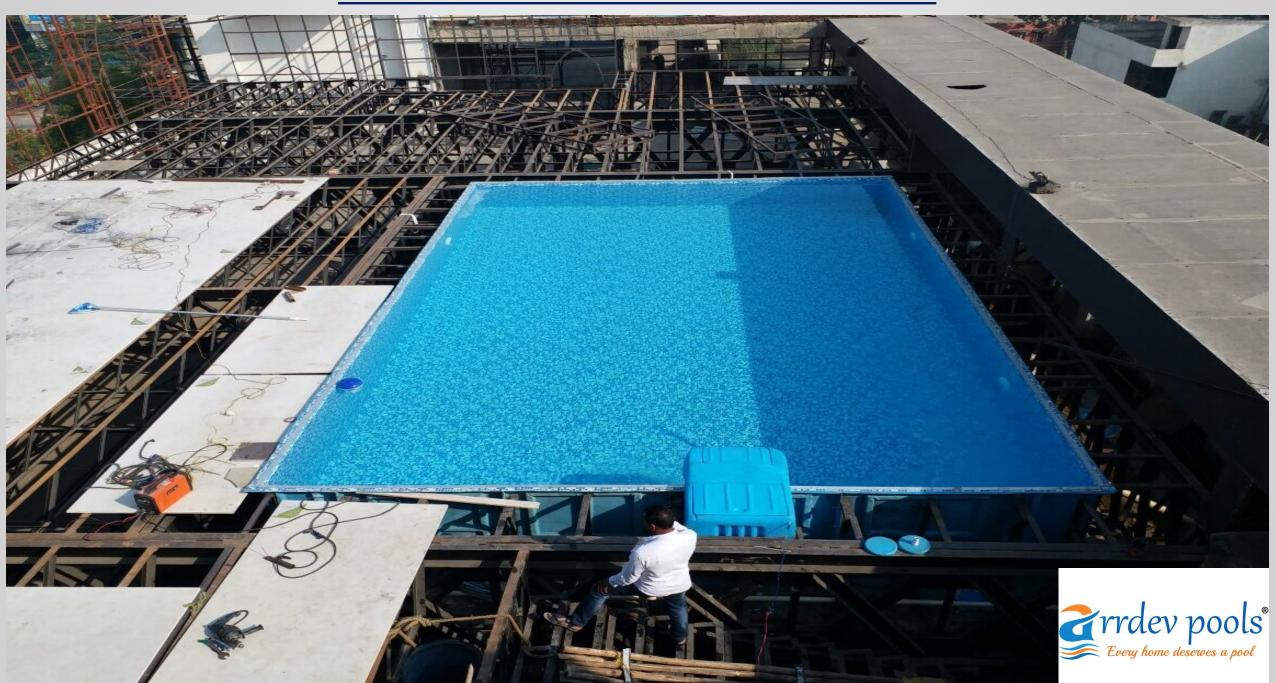

# ROOF TOP SWIMMING POOL ON STEEL FRAME

## INSTALLATION OF PRE-FABRICATED SWIMMING POOL ON ROOFTOP AND ABOVE GROUND

1. ROOF TOP INSTALLTION FOR PREFAB POOL IS REALLY EASY AND NO CHANCES FOR WATER SEEPAGE OF LEAKAGE.

3. SUPPORT ALL AROUND NEEDED 600 mm extra space from swimming pool.

We had done one suspended prefabricated swimming pool on roof top with steel frame to support the existing structure.

Pool deck with steel frame and stone on top of that.