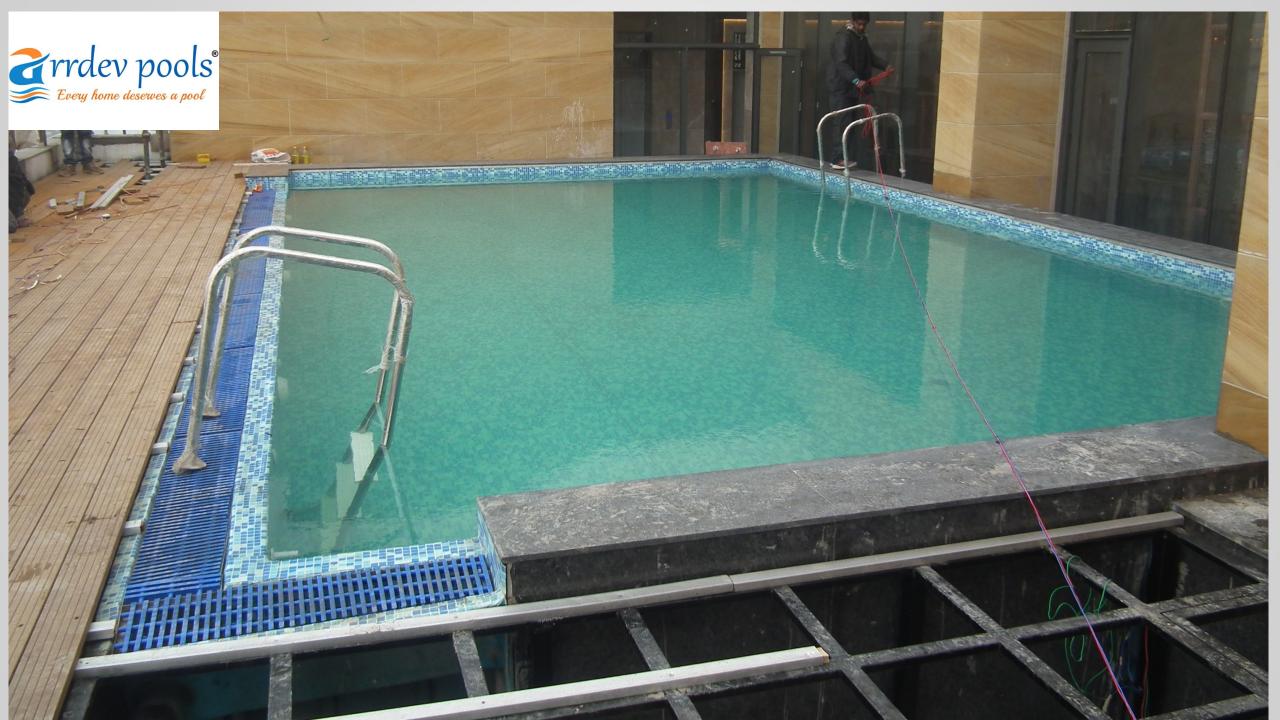

**5. POOL LINER, LIGHTS, POOL LADDER AND WATER FILTER installation :** Pool liner are installed with semi-automatic machines.

- 2. Swimming pool manufacturing in Factory: At the same time when concrete work is in process at Site. Our factory is also busy with manufacturing of swimming pool wall panels, wall support, steps and filters.
- 3. Transportation of prefabricated swimming pool: The truck carry all panels, liner, filter etc needed for swimming pool wall panels are installed on site.

6. Operation of swimming pool: Once all liner is pasted pool is ready for full fledge operation. Total pool construction and fixing time take 7-15 days.