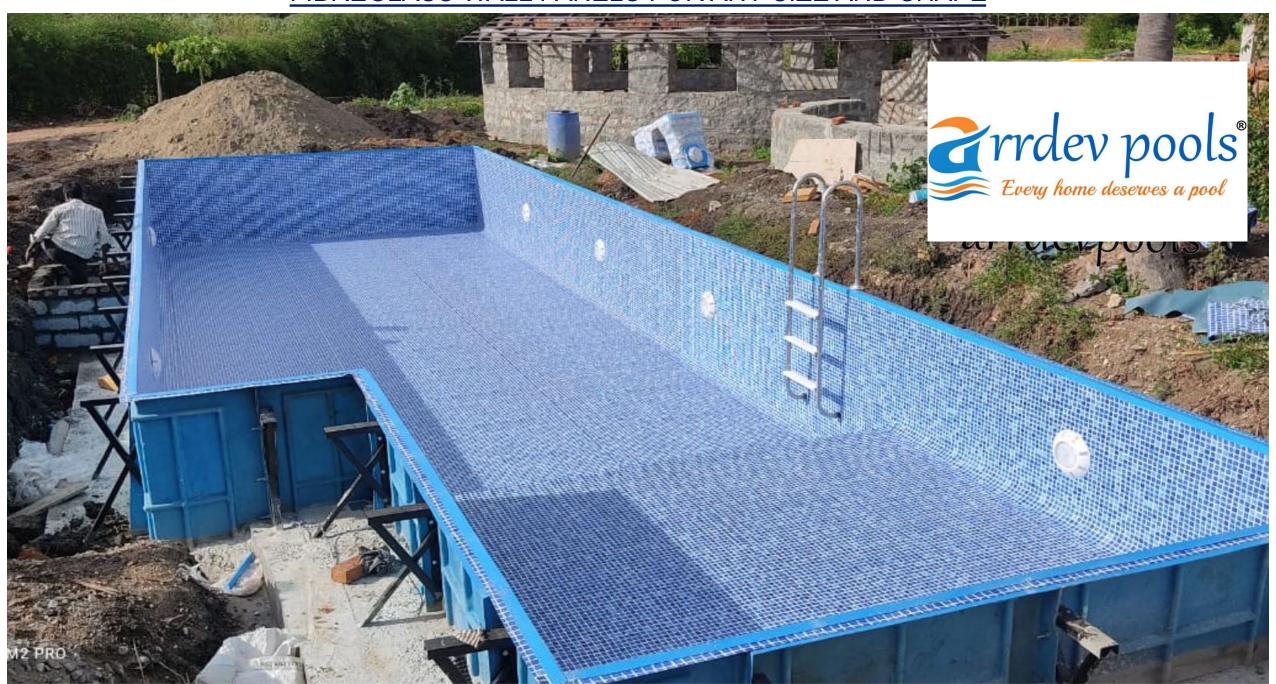

# FIBREGLASS WALL PANELS FOR ANY SIZE AND SHAPE

## PREFABRICATED SWIMMING POOL - LINER POOL

With more than two decades of experience, we are into the manufacturing of pool. We are installing pool with Swimming Pool Wall Panels & Brackets, Swimming Pool Membrane or Swimming Pool Liner, etc. We manufactured liner pool, Pools for School / Competition, Hotels, Commercial Swimming Pools, Society Swimming Pools, Farmhouse Residents, etc. The making of this pool is easy with three simple steps: designing, building of panel wall, liner pasting, and fill the water, we ensure quality construction. We worked with dealers and suppliers also.

prefabricated steel plateform / RCC.

- The 2ft extra PCC/RCC is laid from the size of the pool decided after this the panels are erected all around the pool wall as per shape & size of pool.
- · Then steel bracket is installed all around the wall panels..
- The drain & in-Let kit and fixed.
- The 1.5 m liner is pasted inside of the pool walls & floor.
- Liner has 4 different layer & many internal designs. We normally use antiskid pool liner which is popular in glass mosaic design or pebble design to give natural look. Plain colors are also available.
- Once this is done all pipe and accessories are fixed like lights on wall/ ladder inside pool& pipe less water filter machine appropriate place.
- After this pool is tested with filling water and hand over to client. The Deck & planters or any landscape can be done.