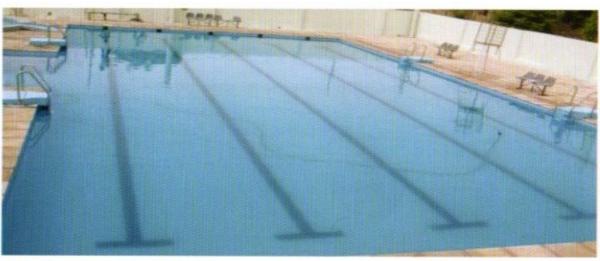

## SCHOOL / COMPETITION SWIMMING POOL

School swimming pool should have open space all around of the swimming pool. Its a toddler & children pool, it should have proper railing in between swimming pool starting blocks & floating lane for practice & competions. Diving pools are different kind of pool with more depth & should not be incorporated in main swimming pools. Swimming pools should be in rectangular or square shapes only.

Swimming pools for school & academy have different set of requirements.

The size of pools are fixed. Kids pool should not be more than 2ft deep.

Semi olympic pool 12.5 x 2.5 x 1.35 meter.

Size of pool:

Olympic size swimming pool: 25m x 50m x 1.8m (depth)

Training pools can be as follows:-

5mx10mx1.2m

6mx15mx1.2m

10mx15mx1.2m