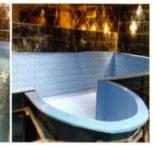

## PRE-FABRICATED SWIMMING POOL - STEPS

CIRCULAR STEPS FOR THREE STEPS

Size: 4 feet wide in ball circle

Height: 4.5 feet

Jacuzzi jets for massage and skimmer for overflow

SQUARE STEPS - Three steps (stairs)

Size: 4 feet wide and 4.5 feet deep

Jacuzzi and overflow skimmers are fixed in all steps (stairs) walls.