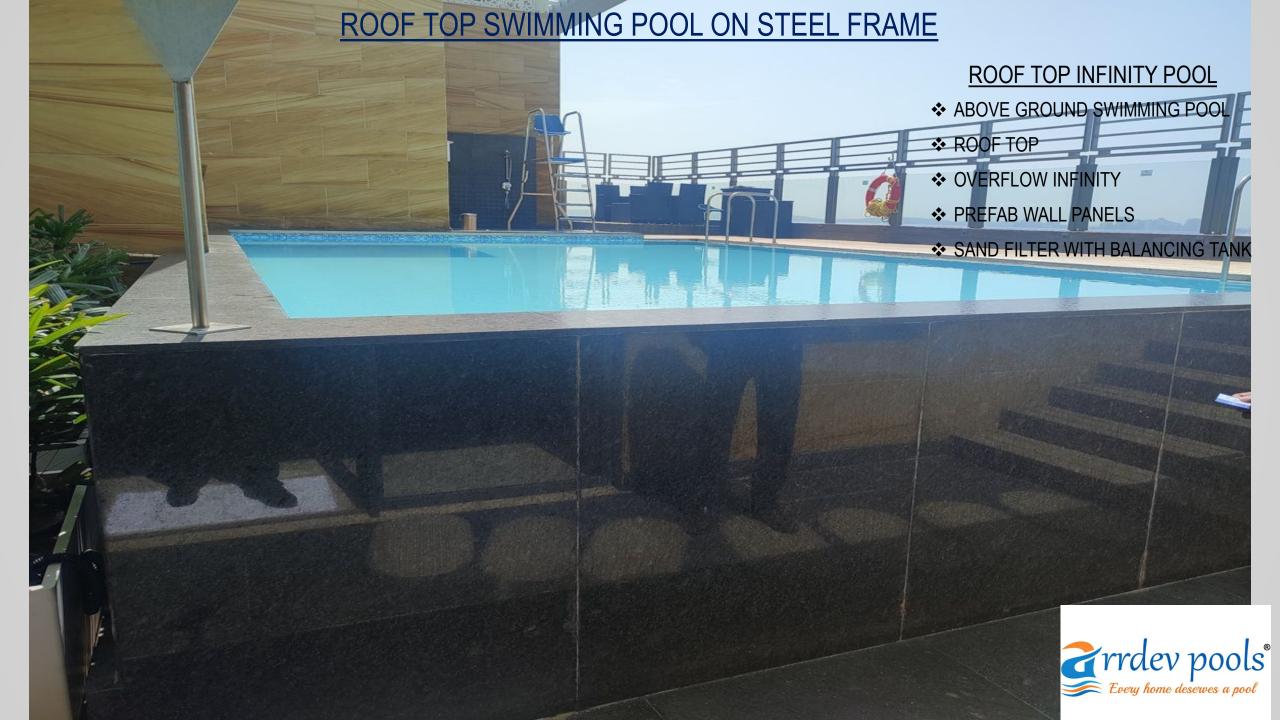

# ROOF TOP SWIMMING POOL ON STEEL FRAME

## INSTALLATION OF PRE-FABRICATED SWIMMING POOL ON ROOFTOP AND ABOVE GROUND

1. ROOF TOP INSTALLTION FOR PREFAB POOL IS REALLY EASY AND NO CHANCES FOR WATER SEEPAGE OF LEAKAGE.

3. SUPPORT ALL AROUND NEEDED 600 mm extra space from swimming pool.

We had done one suspended prefabricated swimming pool on roof top with steel frame to support the existing structure.

Pool deck with steel frame and stone on top of that.