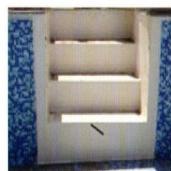

## PRE-FABRICATED SWIMMING POOL - STEPS

CIRCULAR STEPS FOR THREE STEPS

Size: 4 feet wide in ball circle

Height: 4.5 feet

Jacuzzi jets for massage and skimmer for overflow

SQUARE STEPS - Three steps (stairs)

Size: 4 feet wide and 4.5 feet deep

Jacuzzi and overflow skimmers are fixed in all steps (stairs) walls.