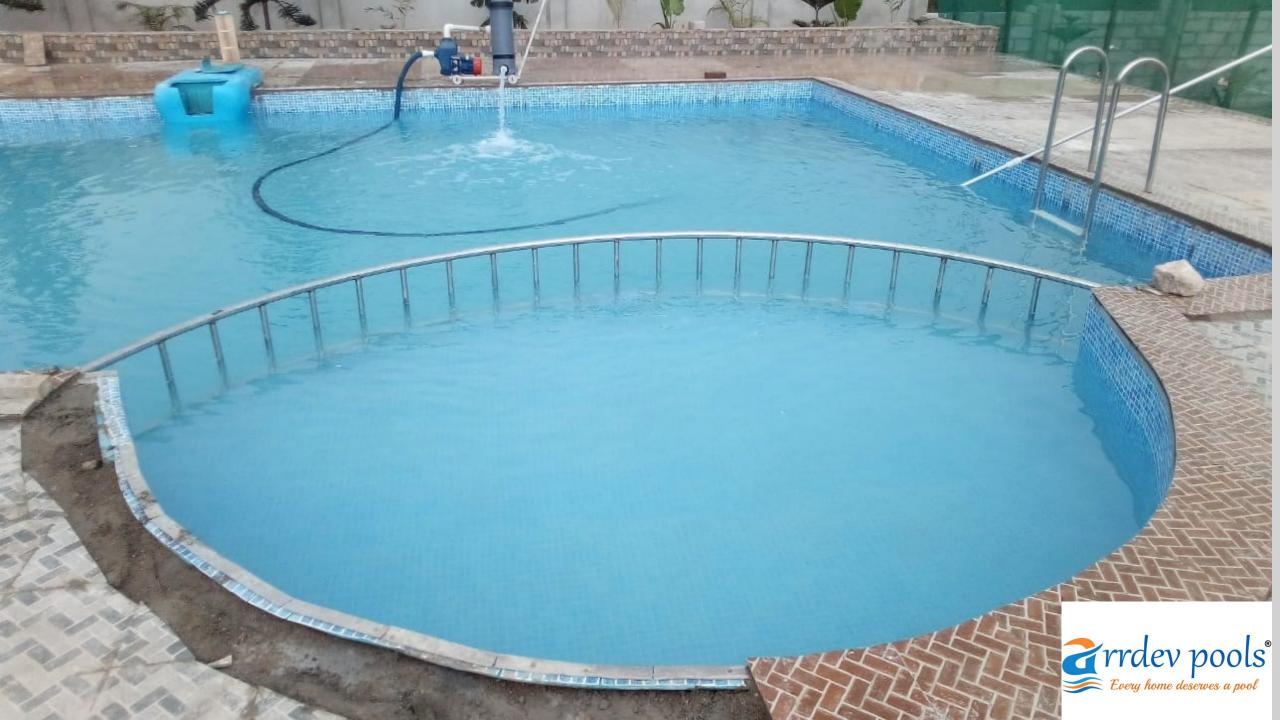

## PRE-FABRICATED SWIMMING POOL - STEPS

CIRCULAR STEPS FOR THREE STEPS

Size: 4 feet wide in ball circle

Height: 4.5 feet

Jacuzzi jets for massage and skimmer for overflow

SQUARE STEPS - Three steps (stairs)

Size: 4 feet wide and 4.5 feet deep

Jacuzzi and overflow skimmers are fixed in all steps (stairs) walls.