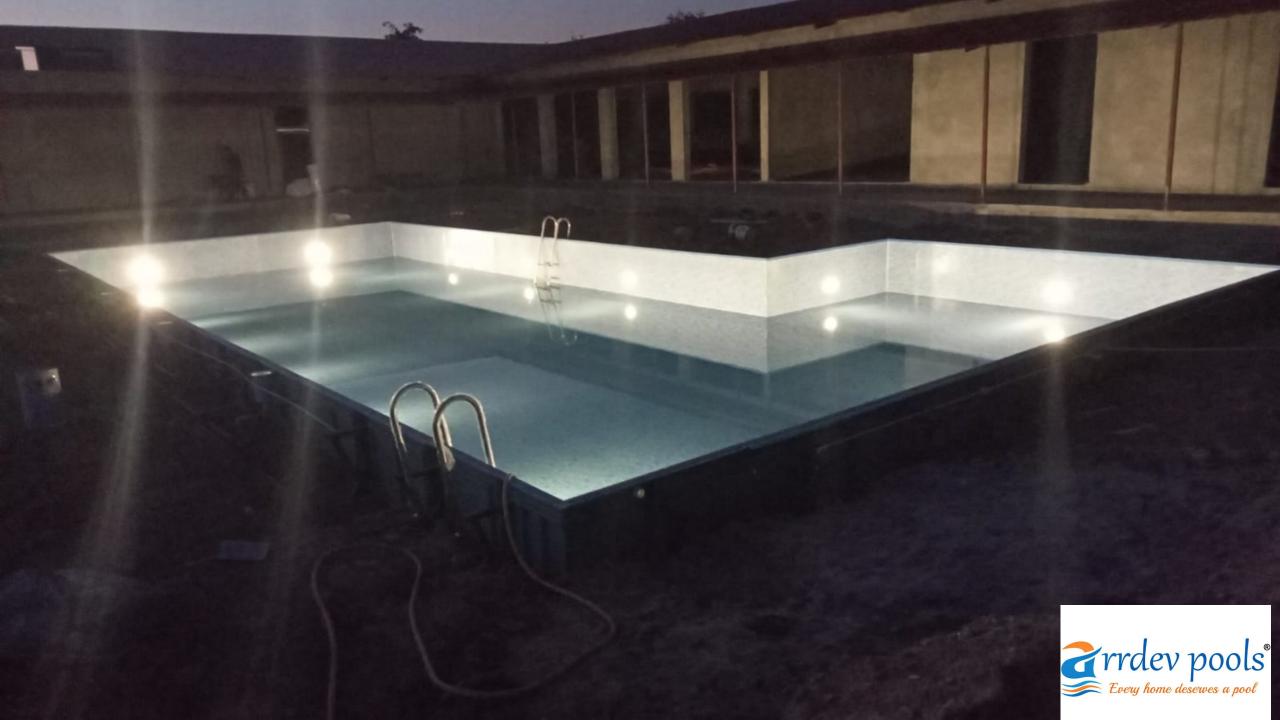

## PRE-FABRICATED SWIMMING POOL - HOTELS, CLUBS, HOME

**Hotels swimming pools:** The roof top pool at hotels are easy to install, the weight of panel is neglible in compare of RCC structure. In-ground, semi ground or above ground pool can be made with prefabricated technology.

Any designs are possible in these pools.

Architecturally hotels swimming pools are important in hotels, so various level & design with planter & gazibo's like structures can be added with prefabricated swiminming pool. Water fall & fountains can be added in these pools.

In few hotel chains we are giving them designs for swimming pools overflow prefabricated pools are the perfect choice to meet the standards of hotel. We make over flow channel around or any wall of swimming pool. The balancing tank are also be made in prefab structure. Filters can be conventional sand or pipeless filter with cartedge filters.