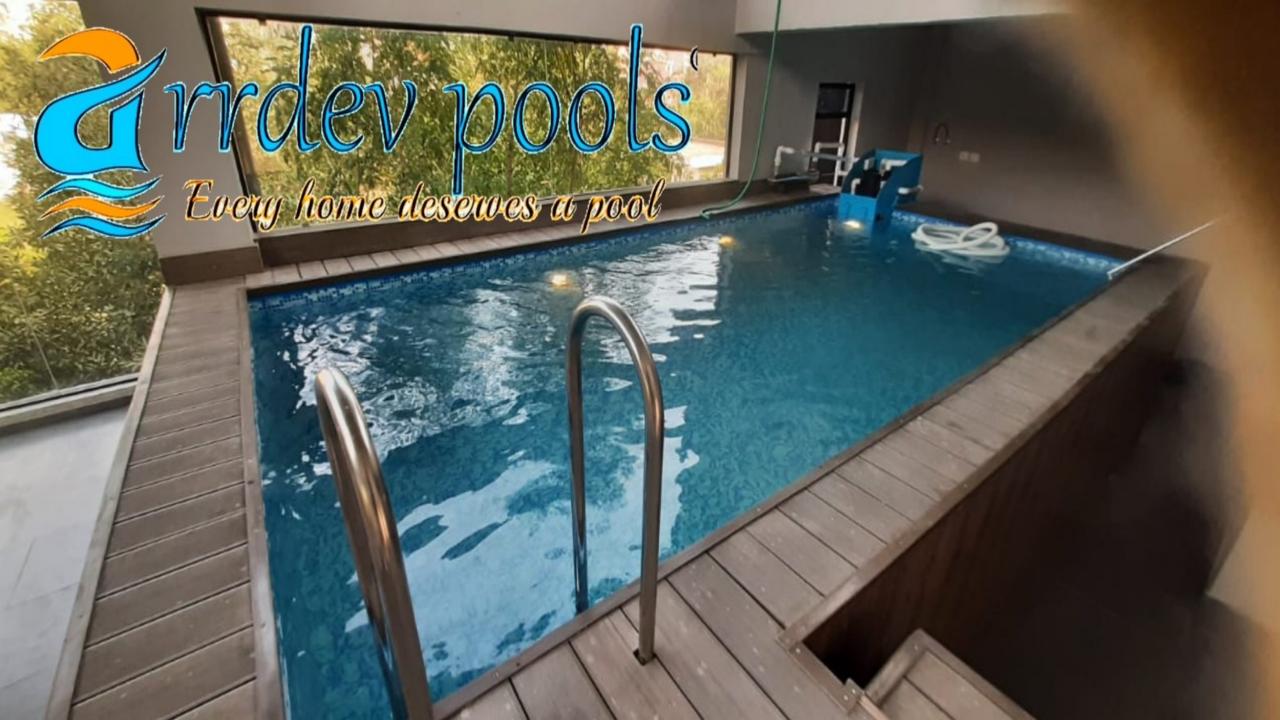

# ROOF TOP SWIMMING POOL ON STEEL FRAME

## INSTALLATION OF PRE-FABRICATED SWIMMING POOL ON ROOFTOP AND ABOVE GROUND

1. ROOF TOP INSTALLTION FOR PREFAB POOL IS REALLY EASY AND NO CHANCES FOR WATER SEEPAGE OF LEAKAGE.

3. SUPPORT ALL AROUND NEEDED 600 mm extra space from swimming pool.

2. Second Step: For above ground pool the

liner placement along with lights, filter and

pool ladder.

4. Fill the water and Use the swimming pool for Life: No seepage or leakage possible through linear and even if it happen we always know where it is and we can always repair it.

We had done one suspended prefabricated swimming pool on roof top with steel frame to support the existing structure.

Pool deck with steel frame and stone on top of that.