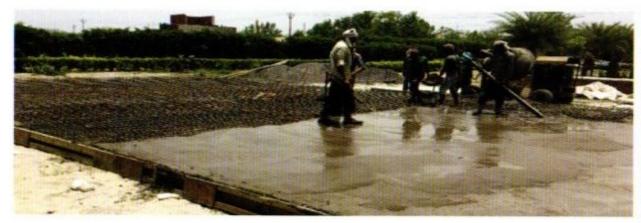

1. Base or floor preparation: First of all the floor of swimming pool is made with PCC/RCC as per soil condition to hold the water weight. The kind of concrete and thickness is decided as per size of swimming pool, site conditions, environmental consideration as in INDIA we have hills, Rock, Black soil, sandy land, Costal area etc.

**5. POOL LINER, LIGHTS, POOL LADDER AND WATER FILTER installation :** Pool liner are installed with semi-automatic machines.

- 2. Swimming pool manufacturing in Factory: At the same time when concrete work is in process at Site. Our factory is also busy with manufacturing of swimming pool wall panels, wall support, steps and filters.
- 3. Transportation of prefabricated swimming pool: The truck carry all panels, liner, filter etc needed for swimming pool wall panels are installed on site.