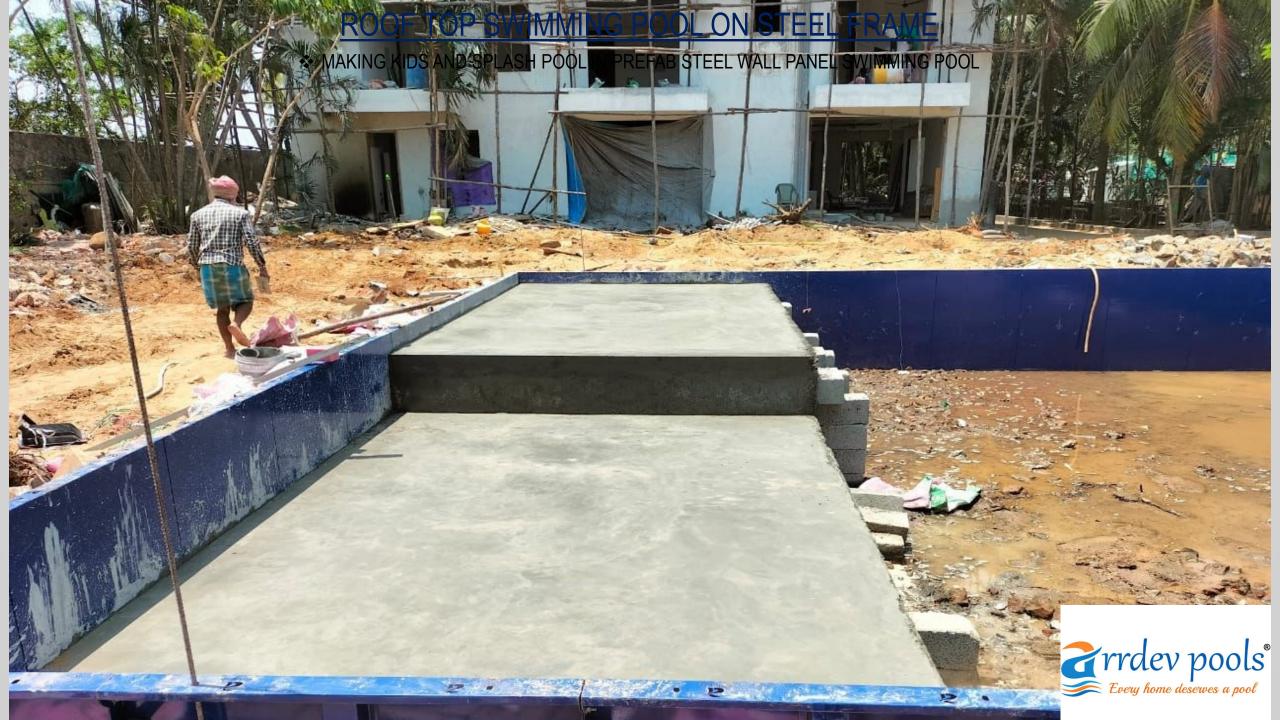

# ROOF TOP SWIMMING POOL ON STEEL FRAME

## INSTALLATION OF PRE-FABRICATED SWIMMING POOL ON ROOFTOP AND ABOVE GROUND

1. ROOF TOP INSTALLTION FOR PREFAB POOL IS REALLY EASY AND NO CHANCES FOR WATER SEEPAGE OF LEAKAGE.

3. SUPPORT ALL AROUND NEEDED 600 mm extra space from swimming pool.

We had done one suspended prefabricated swimming pool on roof top with steel frame to support the existing structure.

Pool deck with steel frame and stone on top of that.