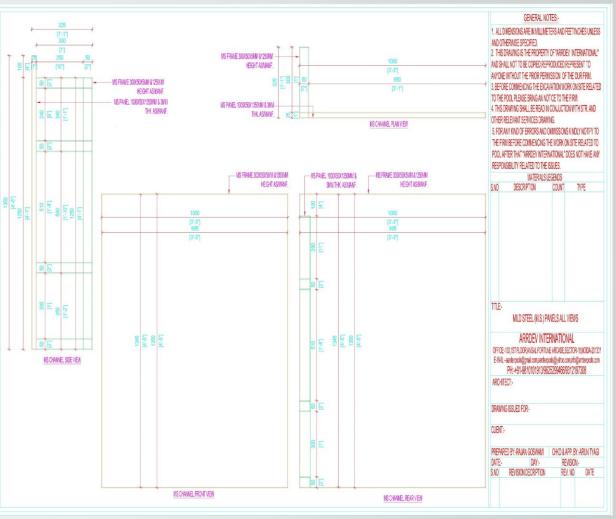

## A mass of solidarity

The wall panels, not only standing itself but giving strength to the structure vertical ribs are incorporated at the back of each wall panel.

# MS STEEL PANEL WITH FIBER COATING FOR LIFE LONG 25 YEARS WARRANTEE STRENGTH DEPTH OF POOL 4.5 FT

# SS 304 MADE WALL PANELS FOR SWIMMING POOLS

❖ WALL PANELS AND BACK SIDE SUPPORT OF POOL WALL BRACKETS MADE IN SS 304 FOR 50 YEARS OF LIFE TIME WARRANTEE.