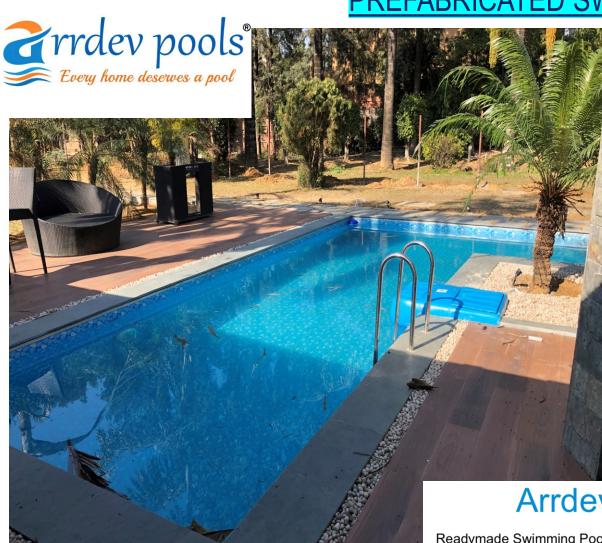

## PREFABRICATED SWIMMING POOL - LINER POOL

With more than two decades of experience, we are into the manufacturing of pool. We are installing pool with Swimming Pool Wall Panels & Brackets, Swimming Pool Membrane or Swimming Pool Liner, etc. We manufactured liner pool, Pools for School / Competition, Hotels, Commercial Swimming Pools, Society Swimming Pools, Farmhouse Residents, etc. The making of this pool is easy with three simple steps: designing, building of panel wall, liner pasting, and fill the water, we ensure quality construction. We worked with dealers and suppliers also.

Prefabricated pools as name suggested that it fabricated in factory & assembled at sites or homes.

Prefabricated pool can be in any shape & size.

These can be in ground or above ground, indoor & outdoor.

These can be of any size & depth as needed.

A very simple method of making swimming pools.

- We first make the floor of swimming pool which is generally made by client or any local contractor.
- Floor can be made in PCC or RCC as per soil condition. The roof top pools are made on existing RCC roop if made as per load of water.
- The other option of roof top pool is to strength the roof with prefabricated steel platform / RCC. Roof should be made according to the maximum bearing of water weight.
- · The other option of roof top is to give strength to the roof with

prefabricated steel plateform / RCC.

- The 2ft extra PCC/RCC is laid from the size of the pool decided after this the panels are erected all around the pool wall as per shape & size of pool.
- · Then steel bracket is installed all around the wall panels..
- The drain & in-Let kit and fixed.
- The 1.5 m liner is pasted inside of the pool walls & floor.
- Liner has 4 different layer & many internal designs. We normally use antiskid pool liner which is popular in glass mosaic design or pebble design to give natural look. Plain colors are also available.
- Once this is done all pipe and accessories are fixed like lights on wall/ ladder inside pool& pipe less water filter machine appropriate place.
- After this pool is tested with filling water and hand over to client. The Deck & planters or any landscape can be done.