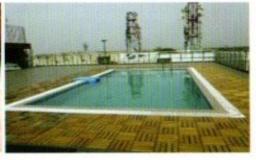

# ROOF TOP SWIMMING POOL ON STEEL FRAME

## INSTALLATION OF PRE-FABRICATED SWIMMING POOL ON ROOFTOP AND ABOVE GROUND

1. ROOF TOP INSTALLTION FOR PREFAB POOL IS REALLY EASY AND NO CHANCES FOR WATER SEEPAGE OF LEAKAGE.

3. SUPPORT ALL AROUND NEEDED 600 mm extra space from swimming pool.

2. Second Step: For above ground pool the

liner placement along with lights, filter and

pool ladder.

4. Fill the water and Use the swimming pool for Life: No seepage or leakage possible through linear and even if it happen we always know where it is and we can always repair it.