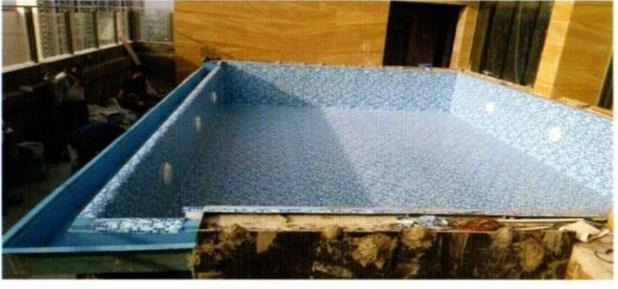

## POOL MEMBRANE / POOL LINER

#### Pool LINER

The ideal arrangement ...

Our pool films are utilized as premium fortified pool layers in open pools, resort pool, indoor pools and restrictive private pools.

They are unmistakably utilized as a covering material for both fixed indoor and outside pool establishments. It very well may be introduced in any size or shape pool. The layer is developed of just the best material, guaranteeing tear confirmation sturdiness that will give long periods of pleasure and durable execution. The film is impervious to enduring and cold temperatures. Likewise, the material has an enemy of microbial completion, which makes it impervious to parasites and microscopic organisms.

Our pool layers are tried as per the unbending rules of the pond conform to all concoction and physical necessities.

Our pool layers are appropriate for both new developments just as the remodel of existing swimming pools. Regardless of whether the pool is built with gunite, metal, plastic or wood, our pool layers can be introduced on any strong surface. The films are laid on a defensive, isolating downy layer, which is then welded together so as to make a consistent, 100% airtight surface.

#### Steps of prefabricated pool making:

Liner Specification: 1.5 mm thick (+- 3%), Width: 1.5m, 1.8m

Tensile: 350 lbs(warp), 250 lbs (fill)

Tear Strength: warp 85 fill - 8lps

Temp Resistance: Low (-) 22°F, High +158°F, UV-Resistance Anti mildew, Cadmium free