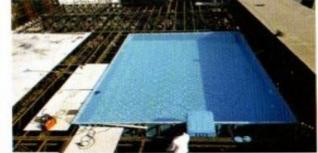

# ROOF TOP SWIMMING POOL ON STEEL FRAME

We had done one suspended prefabricated swimming pool on roof top with steel frame to support the existing structure.

Pool deck with steel frame and stone on top of that.