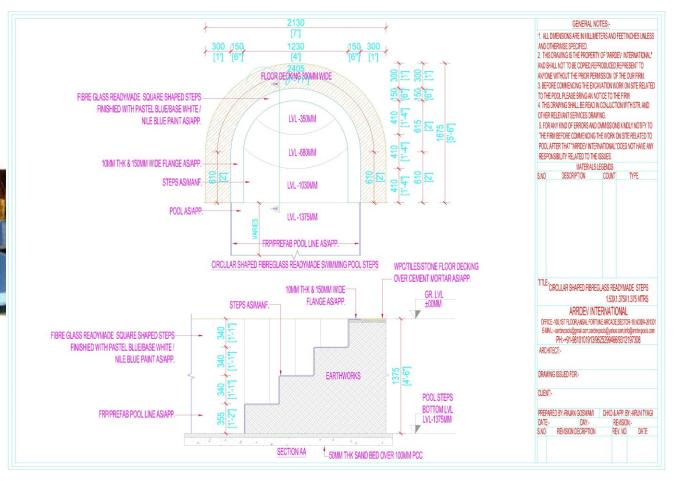

## PRE-FABRICATED SWIMMING POOL - STEPS

CIRCULAR STEPS FOR THREE STEPS

Size: 4 feet wide in ball circle

Height: 4.5 feet

Jacuzzi jets for massage and skimmer for overflow

SQUARE STEPS - Three steps (stairs)

Size: 4 feet wide and 4.5 feet deep

Jacuzzi and overflow skimmers are fixed in all steps (stairs) walls.