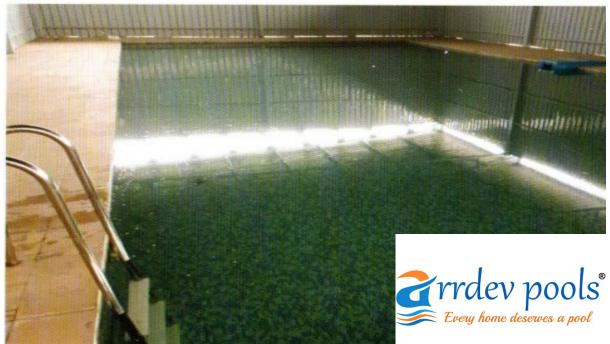

## PREFABRICATED SWIMMING POOL - LINER POOL

With more than two decades of experience, we are into the manufacturing of pool. We are installing pool with Swimming Pool Wall Panels & Brackets, Swimming Pool Membrane or Swimming Pool Liner, etc. We manufactured liner pool, Pools for School / Competition, Hotels, Commercial Swimming Pools, Society Swimming Pools, Farmhouse Residents, etc. The making of this pool is easy with three simple steps: designing, building of panel wall, liner pasting, and fill the water, we ensure quality construction. We worked with dealers and suppliers also.

## SCHOOL / COMPETITION SWIMMING POOL

School swimming pool should have open space all around of the swimming pool. Its a toddler & children pool, it should have proper railing in between swimming pool starting blocks & floating lane for practice & competions. Diving pools are different kind of pool with more depth & should not be incorporated in main swimming pools. Swimming pools should be in rectangular or square shapes only.

Swimming pools for school & academy have different set of requirements.

The size of pools are fixed. Kids pool should not be more than 2ft deep.

Semi olympic pool 12.5 x 2.5 x 1.35 meter.

Size of pool:

Olympic size swimming pool: 25m x 50m x 1.8m (depth)