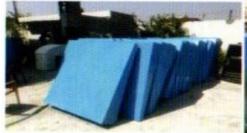

Prefabricated pools as name suggested that it fabricated in factory & assembled at sites or homes.

Prefabricated pool can be in any shape & size.

These can be in ground or above ground, indoor & outdoor.

These can be of any size & depth as needed.

A very simple method of making swimming pools.

- We first make the floor of swimming pool which is generally made by client or any local contractor.
- Floor can be made in PCC or RCC as per soil condition. The roof top pools are made on existing RCC roop if made as per load of water.
- The other option of roof top pool is to strength the roof with prefabricated steel platform / RCC. Roof should be made according to the maximum bearing of water weight.
- · The other option of roof top is to give strength to the roof with

prefabricated steel plateform / RCC.

- The 2ft extra PCC/RCC is laid from the size of the pool decided after this the panels are erected all around the pool wall as per shape & size of pool.
- · Then steel bracket is installed all around the wall panels..
- The drain & in-Let kit and fixed.
- The 1.5 m liner is pasted inside of the pool walls & floor.
- Liner has 4 different layer & many internal designs. We normally use antiskid pool liner which is popular in glass mosaic design or pebble design to give natural look. Plain colors are also available.
- Once this is done all pipe and accessories are fixed like lights on wall/ ladder inside pool& pipe less water filter machine appropriate place.
- After this pool is tested with filling water and hand over to client. The Deck & planters or any landscape can be done.

## A mass of solidarity

The wall panels, not only standing itself but giving strength to the structure vertical ribs are incorporated at the back of each wall panel.