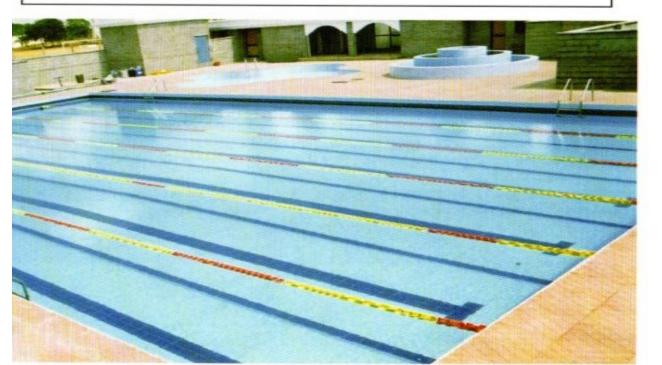

## SCHOOL / COMPETITION SWIMMING POOL

School swimming pool should have open space all around of the swimming pool. Its a toddler & children pool, it should have proper railing in between swimming pool starting blocks & floating lane for practice & competions. Diving pools are different kind of pool with more depth & should not be incorporated in main swimming pools. Swimming pools should be in rectangular or square shapes only.

Swimming pools for school & academy have different set of requirements.

The size of pools are fixed. Kids pool should not be more than 2ft deep.

Semi olympic pool 12.5 x 2.5 x 1.35 meter.

Size of pool:

Olympic size swimming pool: 25m x 50m x 1.8m (depth)

Training pools can be as follows:-

5mx10mx1.2m

6mx15mx1.2m

10mx15mx1.2m