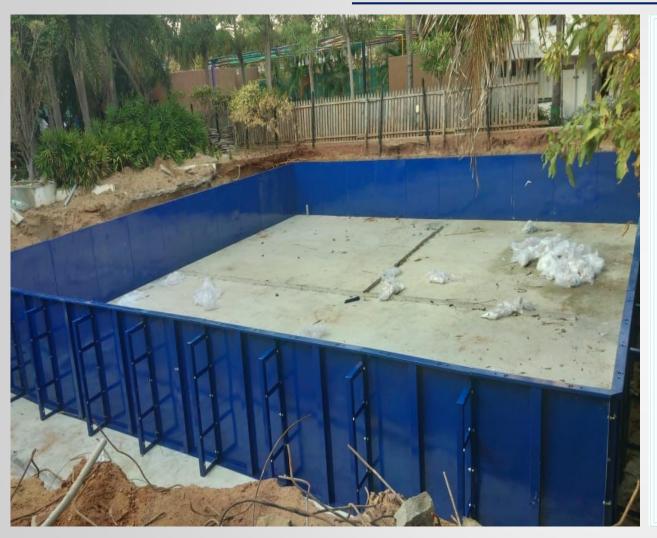

Prefabricated pools as name suggested that it fabricated in factory & assembled at sites or homes.

Prefabricated pool can be in any shape & size.

These can be in ground or above ground, indoor & outdoor.

These can be of any size & depth as needed.

A very simple method of making swimming pools.

- We first make the floor of swimming pool which is generally made by client or any local contractor.
- Floor can be made in PCC or RCC as per soil condition. The roof top pools are made on existing RCC roop if made as per load of water.
- The other option of roof top pool is to strength the roof with prefabricated steel platform / RCC. Roof should be made according to the maximum bearing of water weight.
- · The other option of roof top is to give strength to the roof with

prefabricated steel plateform / RCC.

- The 2ft extra PCC/RCC is laid from the size of the pool decided after this the panels are erected all around the pool wall as per shape & size of pool.
- · Then steel bracket is installed all around the wall panels..
- The drain & in-Let kit and fixed.
- The 1.5 m liner is pasted inside of the pool walls & floor.
- Liner has 4 different layer & many internal designs. We normally use antiskid pool liner which is popular in glass mosaic design or pebble design to give natural look. Plain colors are also available.
- Once this is done all pipe and accessories are fixed like lights on wall/ ladder inside pool& pipe less water filter machine appropriate place.
- After this pool is tested with filling water and hand over to client. The Deck & planters or any landscape can be done.