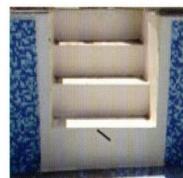

## PRE-FABRICATED SWIMMING POOL - STEPS

CIRCULAR STEPS FOR THREE STEPS

Size: 4 feet wide in ball circle

Height: 4.5 feet

Jacuzzi jets for massage and skimmer for overflow

SQUARE STEPS - Three steps (stairs)

Size: 4 feet wide and 4.5 feet deep

Jacuzzi and overflow skimmers are fixed in all steps (stairs) walls.