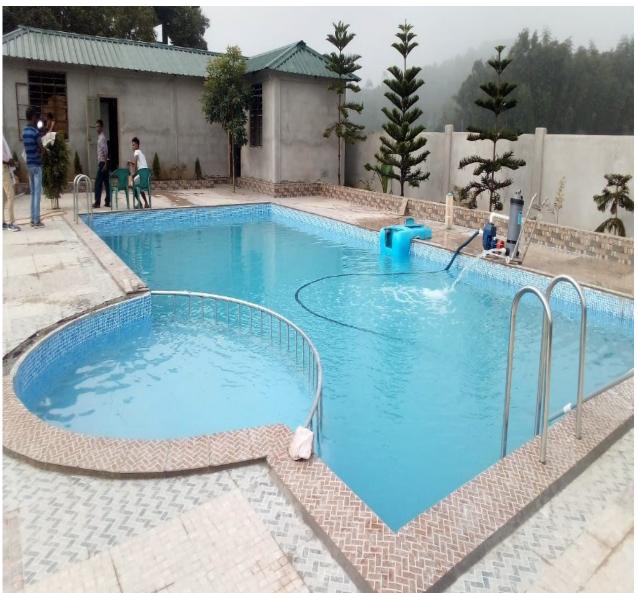

## PRE-FABRICATED SWIMMING POOL - HOTELS, CLUBS, HOME

**Hotels swimming pools:** The roof top pool at hotels are easy to install, the weight of panel is neglible in compare of RCC structure. In-ground, semi ground or above ground pool can be made with prefabricated technology.

Any designs are possible in these pools.

Architecturally hotels swimming pools are important in hotels, so various level & design with planter & gazibo's like structures can be added with prefabricated swiminming pool. Water fall & fountains can be added in these pools.

In few hotel chains we are giving them designs for swimming pools overflow prefabricated pools are the perfect choice to meet the standards of hotel. We make over flow channel around or any wall of swimming pool. The balancing tank are also be made in prefab structure. Filters can be conventional sand or pipeless filter with cartedge filters.

Club Swimming Pools: These pools are easy and fast in making process builder take much time in making. To avoid this lengthy process, we offer the builder to have prefabricated swimming pool as these are good and durables, than civil pool.