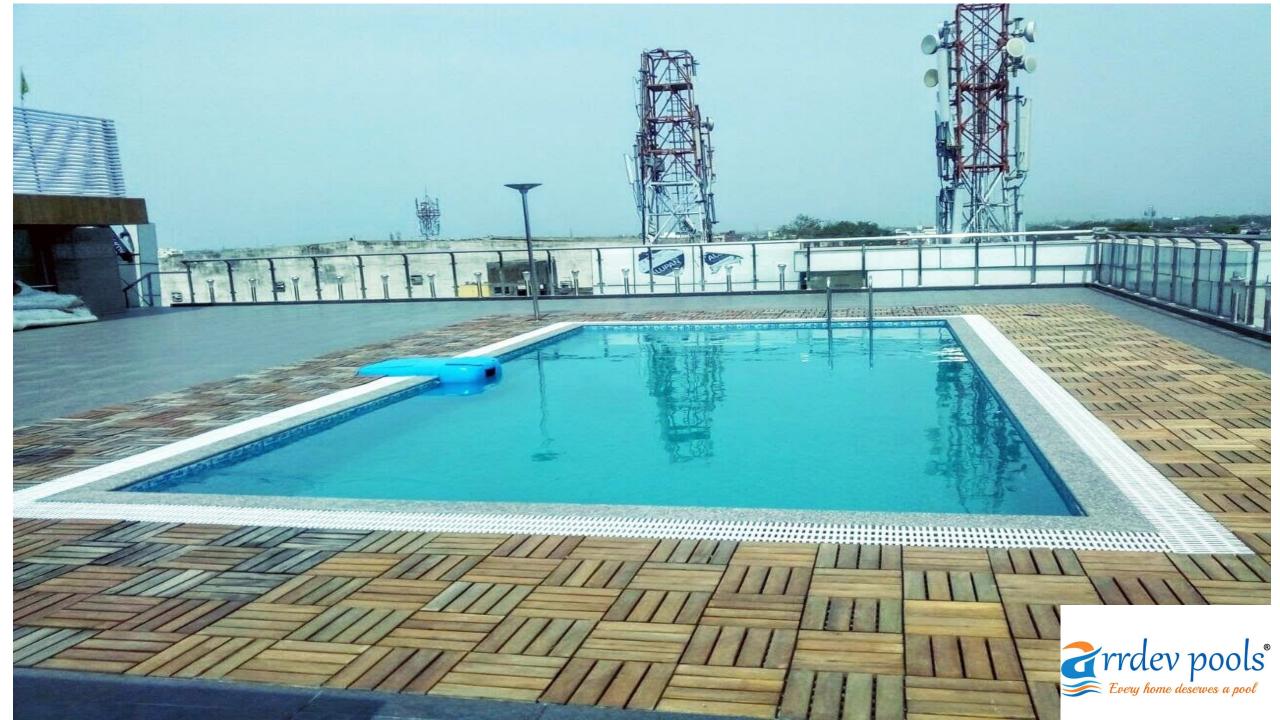

## PRE-FABRICATED SWIMMING POOL - HOTELS, CLUBS, HOME

**Hotels swimming pools:** The roof top pool at hotels are easy to install, the weight of panel is neglible in compare of RCC structure. In-ground, semi ground or above ground pool can be made with prefabricated technology.

Any designs are possible in these pools.

Architecturally hotels swimming pools are important in hotels, so various level & design with planter & gazibo's like structures can be added with prefabricated swiminming pool. Water fall & fountains can be added in these pools.

# ROOF TOP SWIMMING POOL ON STEEL FRAME

## INSTALLATION OF PRE-FABRICATED SWIMMING POOL ON ROOFTOP AND ABOVE GROUND

1. ROOF TOP INSTALLTION FOR PREFAB POOL IS REALLY EASY AND NO CHANCES FOR WATER SEEPAGE OF LEAKAGE.

3. SUPPORT ALL AROUND NEEDED 600 mm extra space from swimming pool.