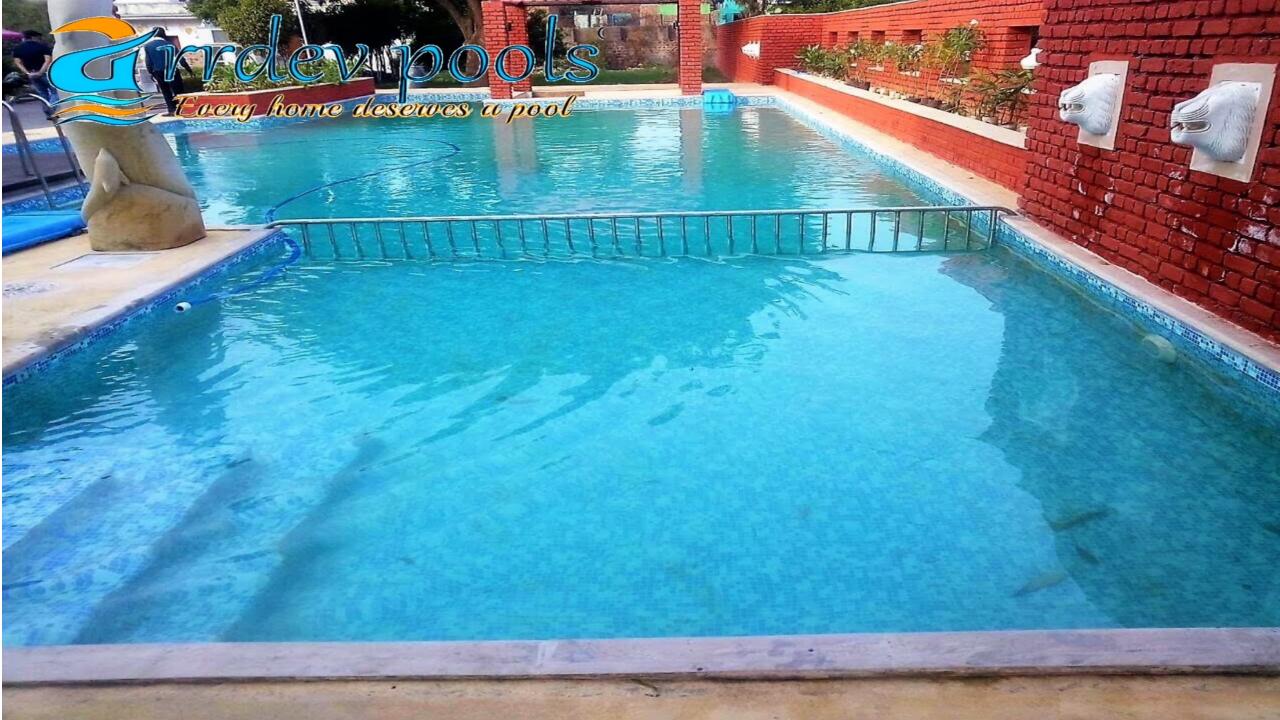

## PRE-FABRICATED SWIMMING POOL - HOTELS, CLUBS, HOME

**Hotels swimming pools:** The roof top pool at hotels are easy to install, the weight of panel is neglible in compare of RCC structure. In-ground, semi ground or above ground pool can be made with prefabricated technology.

Any designs are possible in these pools.

Architecturally hotels swimming pools are important in hotels, so various level & design with planter & gazibo's like structures can be added with prefabricated swiminming pool. Water fall & fountains can be added in these pools.

In few hotel chains we are giving them designs for swimming pools overflow prefabricated pools are the perfect choice to meet the standards of hotel. We make over flow channel around or any wall of swimming pool. The balancing tank are also be made in prefab structure. Filters can be conventional sand or pipeless filter with cartedge filters.

Club Swimming Pools: These pools are easy and fast in making process builder take much time in making. To avoid this lengthy process, we offer the builder to have prefabricated swimming pool as these are good and durables, than civil pool.