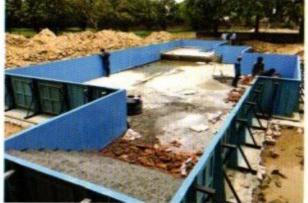

prefabricated steel plateform / RCC.

- The 2ft extra PCC/RCC is laid from the size of the pool decided after this the panels are erected all around the pool wall as per shape & size of pool.
- · Then steel bracket is installed all around the wall panels..
- The drain & in-Let kit and fixed.
- The 1.5 m liner is pasted inside of the pool walls & floor.
- Liner has 4 different layer & many internal designs. We normally use antiskid pool liner which is popular in glass mosaic design or pebble design to give natural look. Plain colors are also available.
- Once this is done all pipe and accessories are fixed like lights on wall/ ladder inside pool& pipe less water filter machine appropriate place.
- After this pool is tested with filling water and hand over to client. The Deck & planters or any landscape can be done.

## A mass of solidarity

The wall panels, not only standing itself but giving strength to the structure vertical ribs are incorporated at the back of each wall panel.