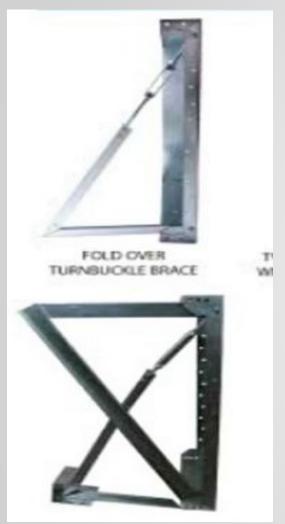

## A mass of solidarity

The wall panels, not only standing itself but giving strength to the structure vertical ribs are incorporated at the back of each wall panel.