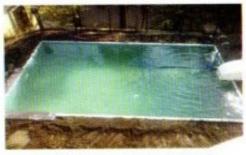

prefabricated steel plateform / RCC.

- The 2ft extra PCC/RCC is laid from the size of the pool decided after this the panels are erected all around the pool wall as per shape & size of pool.
- · Then steel bracket is installed all around the wall panels..
- The drain & in-Let kit and fixed.
- The 1.5 m liner is pasted inside of the pool walls & floor.
- Liner has 4 different layer & many internal designs. We normally use antiskid pool liner which is popular in glass mosaic design or pebble design to give natural look. Plain colors are also available.
- Once this is done all pipe and accessories are fixed like lights on wall/ ladder inside pool& pipe less water filter machine appropriate place.
- After this pool is tested with filling water and hand over to client. The Deck & planters or any landscape can be done.

**5. POOL LINER, LIGHTS, POOL LADDER AND WATER FILTER installation :** Pool liner are installed with semi-automatic machines.

- 2. Swimming pool manufacturing in Factory: At the same time when concrete work is in process at Site. Our factory is also busy with manufacturing of swimming pool wall panels, wall support, steps and filters.
- 3. Transportation of prefabricated swimming pool: The truck carry all panels, liner, filter etc needed for swimming pool wall panels are installed on site.