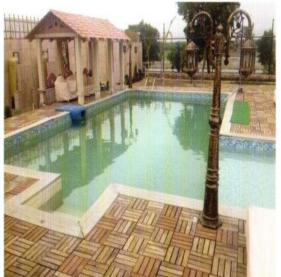

## PRE-FABRICATED SWIMMING POOL - HOTELS, CLUBS, HOME

**Hotels swimming pools:** The roof top pool at hotels are easy to install, the weight of panel is neglible in compare of RCC structure. In-ground, semi ground or above ground pool can be made with prefabricated technology.

Any designs are possible in these pools.

Architecturally hotels swimming pools are important in hotels, so various level & design with planter & gazibo's like structures can be added with prefabricated swiminming pool. Water fall & fountains can be added in these pools.

In few hotel chains we are giving them designs for swimming pools overflow prefabricated pools are the perfect choice to meet the standards of hotel. We make over flow channel around or any wall of swimming pool. The balancing tank are also be made in prefab structure. Filters can be conventional sand or pipeless filter with cartedge filters.