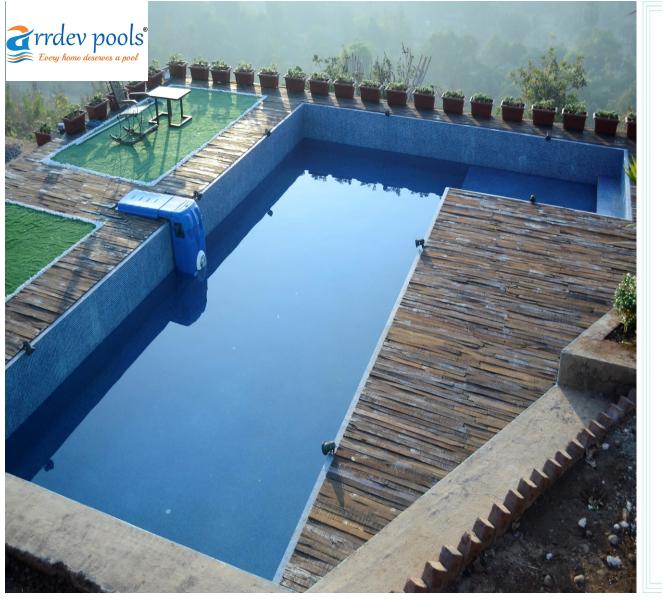

## PREFABRICATED SWIMMING POOL - LINER POOL

With more than two decades of experience, we are into the manufacturing of pool. We are installing pool with Swimming Pool Wall Panels & Brackets, Swimming Pool Membrane or Swimming Pool Liner, etc. We manufactured liner pool, Pools for School / Competition, Hotels, Commercial Swimming Pools, Society Swimming Pools, Farmhouse Residents, etc. The making of this pool is easy with three simple steps: designing, building of panel wall, liner pasting, and fill the water, we ensure quality construction. We worked with dealers and suppliers also.

Prefabricated pools as name suggested that it fabricated in factory & assembled at sites or homes.

Prefabricated pool can be in any shape & size.

These can be in ground or above ground, indoor & outdoor.

## PRE-FABRICATED SWIMMING POOL - HOTELS, CLUBS, HOME

**Hotels swimming pools:** The roof top pool at hotels are easy to install, the weight of panel is neglible in compare of RCC structure. In-ground, semi ground or above ground pool can be made with prefabricated technology.

Any designs are possible in these pools.

Architecturally hotels swimming pools are important in hotels, so various level & design with planter & gazibo's like structures can be added with prefabricated swiminming pool. Water fall & fountains can be added in these pools.