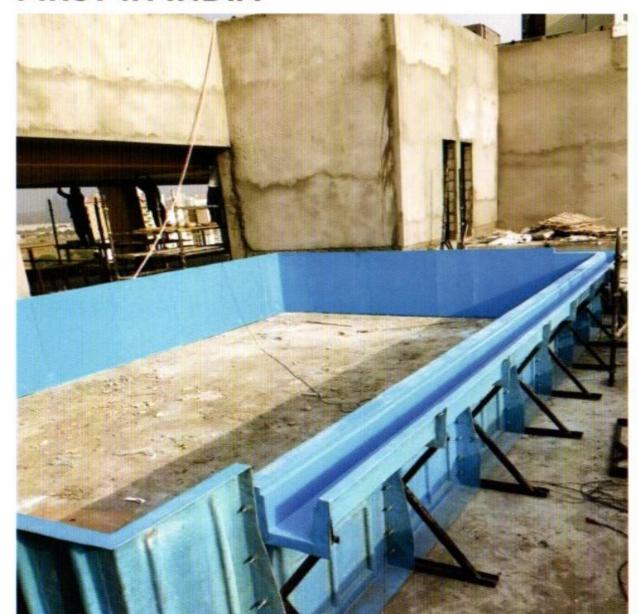

## INSTALLATION OF OVERFLOW PRE-FABRICATED SWIMMING POOL FIRST IN INDIA **FIRST IN INDIA**

2. Pasting of Liner and Under water lights along with other fixtures.

## A mass of solidarity

The wall panels, not only standing itself but giving strength to the structure vertical ribs are incorporated at the back of each wall panel.

Prefabricated pools as name suggested that it fabricated in factory & assembled at sites or homes.

Prefabricated pool can be in any shape & size.

These can be in ground or above ground, indoor & outdoor.

These can be of any size & depth as needed.

A very simple method of making swimming pools.

- We first make the floor of swimming pool which is generally made by client or any local contractor.
- Floor can be made in PCC or RCC as per soil condition. The roof top pools are made on existing RCC roop if made as per load of water.
- The other option of roof top pool is to strength the roof with prefabricated steel platform / RCC. Roof should be made according to the maximum bearing of water weight.
- · The other option of roof top is to give strength to the roof with

prefabricated steel plateform / RCC.

- The 2ft extra PCC/RCC is laid from the size of the pool decided after this the panels are erected all around the pool wall as per shape & size of pool.
- · Then steel bracket is installed all around the wall panels..
- The drain & in-Let kit and fixed.
- The 1.5 m liner is pasted inside of the pool walls & floor.
- Liner has 4 different layer & many internal designs. We normally use antiskid pool liner which is popular in glass mosaic design or pebble design to give natural look. Plain colors are also available.
- Once this is done all pipe and accessories are fixed like lights on wall/ ladder inside pool& pipe less water filter machine appropriate place.
- After this pool is tested with filling water and hand over to client. The Deck & planters or any landscape can be done.