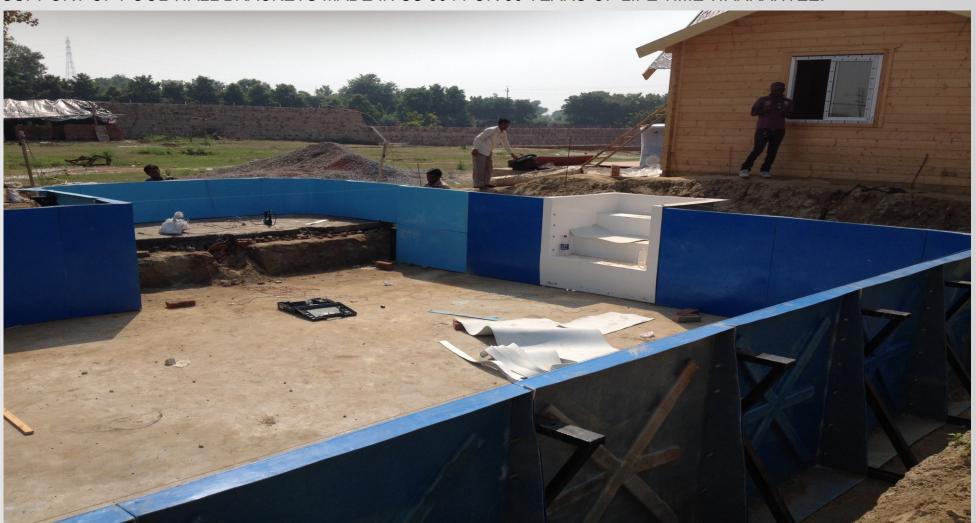

These can be of any size & depth as needed.

A very simple method of making swimming pools.

- We first make the floor of swimming pool which is generally made by client or any local contractor.
- Floor can be made in PCC or RCC as per soil condition. The roof top pools are made on existing RCC roop if made as per load of water.
- The other option of roof top pool is to strength the roof with prefabricated steel platform / RCC. Roof should be made according to the maximum bearing of water weight.
- · The other option of roof top is to give strength to the roof with

prefabricated steel plateform / RCC.

- The 2ft extra PCC/RCC is laid from the size of the pool decided after this the panels are erected all around the pool wall as per shape & size of pool.
- · Then steel bracket is installed all around the wall panels..
- The drain & in-Let kit and fixed.
- The 1.5 m liner is pasted inside of the pool walls & floor.
- Liner has 4 different layer & many internal designs. We normally use antiskid pool liner which is popular in glass mosaic design or pebble design to give natural look. Plain colors are also available.
- Once this is done all pipe and accessories are fixed like lights on wall/ ladder inside pool& pipe less water filter machine appropriate place.
- After this pool is tested with filling water and hand over to client. The Deck & planters or any landscape can be done.

# INSTALLATION OF PRE-FABRICATED SWIMMING POOL - INGROUND

4. POOL WALL PANELS FIXING ON SITE:
AS PER DESING OF ARCH OR ASKED BY
CLIENT.

Kids pool steps into swimming pool or any slope are being made with concrete work.

1. Base or floor preparation: First of all the floor of swimming pool is made with PCC/RCC as per soil condition to hold the water weight. The kind of concrete and thickness is decided as per size of swimming pool, site conditions, environmental consideration as in INDIA we have hills, Rock, Black soil, sandy land, Costal area etc.

**5. POOL LINER, LIGHTS, POOL LADDER AND WATER FILTER installation :** Pool liner are installed with semi-automatic machines.

- 2. Swimming pool manufacturing in Factory: At the same time when concrete work is in process at Site. Our factory is also busy with manufacturing of swimming pool wall panels, wall support, steps and filters.
- 3. Transportation of prefabricated swimming pool: The truck carry all panels, liner, filter etc needed for swimming pool wall panels are installed on site.