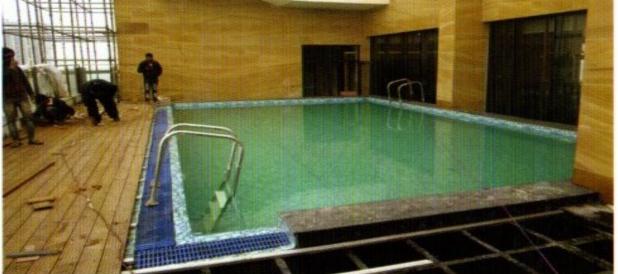

## SCHOOL / COMPETITION SWIMMING POOL

School swimming pool should have open space all around of the swimming pool. Its a toddler & children pool, it should have proper railing in between swimming pool starting blocks & floating lane for practice & competions. Diving pools are different kind of pool with more depth & should not be incorporated in main swimming pools. Swimming pools should be in rectangular or square shapes only.

Swimming pools for school & academy have different set of requirements.

The size of pools are fixed. Kids pool should not be more than 2ft deep.

Semi olympic pool 12.5 x 2.5 x 1.35 meter.

Size of pool:

Olympic size swimming pool: 25m x 50m x 1.8m (depth)

Training pools can be as follows:-

5mx10mx1.2m

6mx15mx1.2m

10mx15mx1.2m