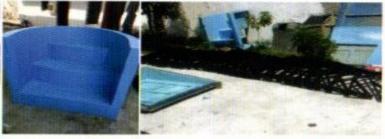

## PRE-FABRICATED SWIMMING POOL - STEPS

CIRCULAR STEPS FOR THREE STEPS

Size: 4 feet wide in ball circle

Height: 4.5 feet

Jacuzzi jets for massage and skimmer for overflow

SQUARE STEPS - Three steps (stairs)

Size: 4 feet wide and 4.5 feet deep

Jacuzzi and overflow skimmers are fixed in all steps (stairs) walls.