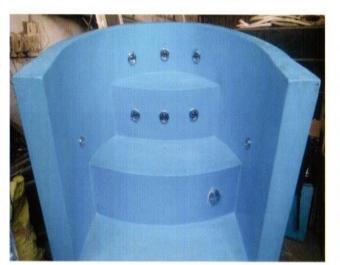

## PRE-FABRICATED SWIMMING POOL - STEPS

CIRCULAR STEPS FOR THREE STEPS

Size: 4 feet wide in ball circle

Height: 4.5 feet

Jacuzzi jets for massage and skimmer for overflow

SQUARE STEPS - Three steps (stairs)

Size: 4 feet wide and 4.5 feet deep

Jacuzzi and overflow skimmers are fixed in all steps (stairs) walls.