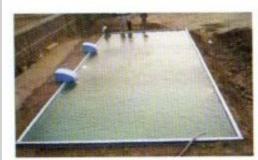

1. Base or floor preparation: First of all the floor of swimming pool is made with PCC/RCC as per soil condition to hold the water weight. The kind of concrete and thickness is decided as per size of swimming pool, site conditions, environmental consideration as in INDIA we have hills, Rock, Black soil, sandy land, Costal area etc.

**5. POOL LINER, LIGHTS, POOL LADDER AND WATER FILTER installation :** Pool liner are installed with semi-automatic machines.

- 2. Swimming pool manufacturing in Factory: At the same time when concrete work is in process at Site. Our factory is also busy with manufacturing of swimming pool wall panels, wall support, steps and filters.
- 3. Transportation of prefabricated swimming pool: The truck carry all panels, liner, filter etc needed for swimming pool wall panels are installed on site.