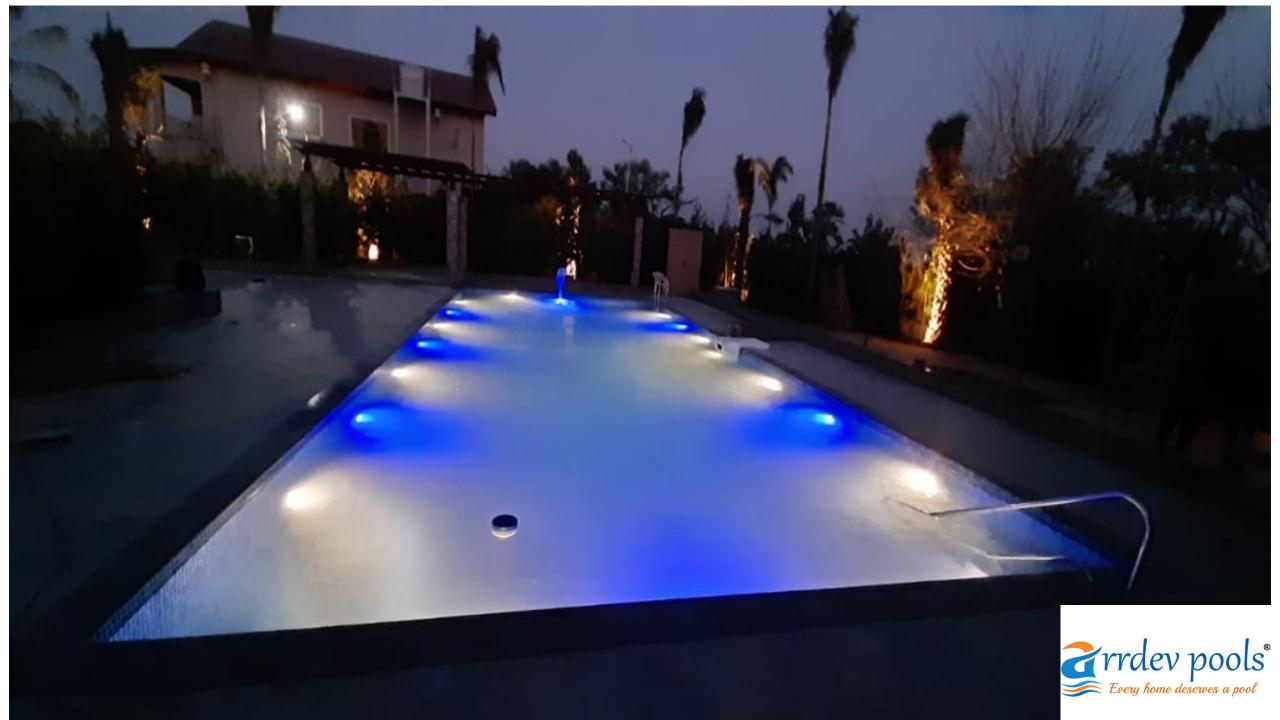

## PRE-FABRICATED SWIMMING POOL - HOTELS, CLUBS, HOME

**Hotels swimming pools:** The roof top pool at hotels are easy to install, the weight of panel is neglible in compare of RCC structure. In-ground, semi ground or above ground pool can be made with prefabricated technology.

Any designs are possible in these pools.

Architecturally hotels swimming pools are important in hotels, so various level & design with planter & gazibo's like structures can be added with prefabricated swiminming pool. Water fall & fountains can be added in these pools.

In few hotel chains we are giving them designs for swimming pools overflow prefabricated pools are the perfect choice to meet the standards of hotel. We make over flow channel around or any wall of swimming pool. The balancing tank are also be made in prefab structure. Filters can be conventional sand or pipeless filter with cartedge filters.