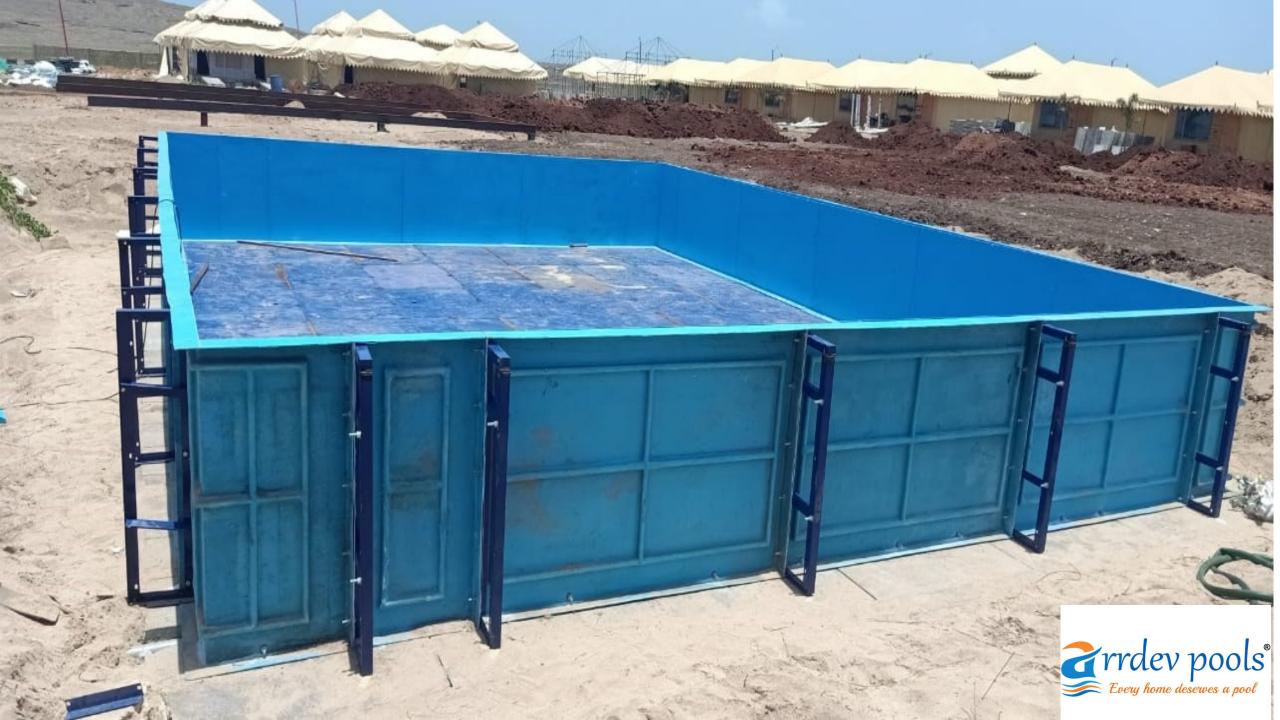

Prefabricated pools as name suggested that it fabricated in factory & assembled at sites or homes.

Prefabricated pool can be in any shape & size.

These can be in ground or above ground, indoor & outdoor.

These can be of any size & depth as needed.

A very simple method of making swimming pools.

- We first make the floor of swimming pool which is generally made by client or any local contractor.
- Floor can be made in PCC or RCC as per soil condition. The roof top pools are made on existing RCC roop if made as per load of water.
- The other option of roof top pool is to strength the roof with prefabricated steel platform / RCC. Roof should be made according to the maximum bearing of water weight.
- · The other option of roof top is to give strength to the roof with

prefabricated steel plateform / RCC.

- The 2ft extra PCC/RCC is laid from the size of the pool decided after this the panels are erected all around the pool wall as per shape & size of pool.
- · Then steel bracket is installed all around the wall panels..
- The drain & in-Let kit and fixed.
- The 1.5 m liner is pasted inside of the pool walls & floor.
- Liner has 4 different layer & many internal designs. We normally use antiskid pool liner which is popular in glass mosaic design or pebble design to give natural look. Plain colors are also available.
- Once this is done all pipe and accessories are fixed like lights on wall/ ladder inside pool& pipe less water filter machine appropriate place.
- After this pool is tested with filling water and hand over to client. The Deck & planters or any landscape can be done.

## A mass of solidarity

The wall panels, not only standing itself but giving strength to the structure vertical ribs are incorporated at the back of each wall panel.