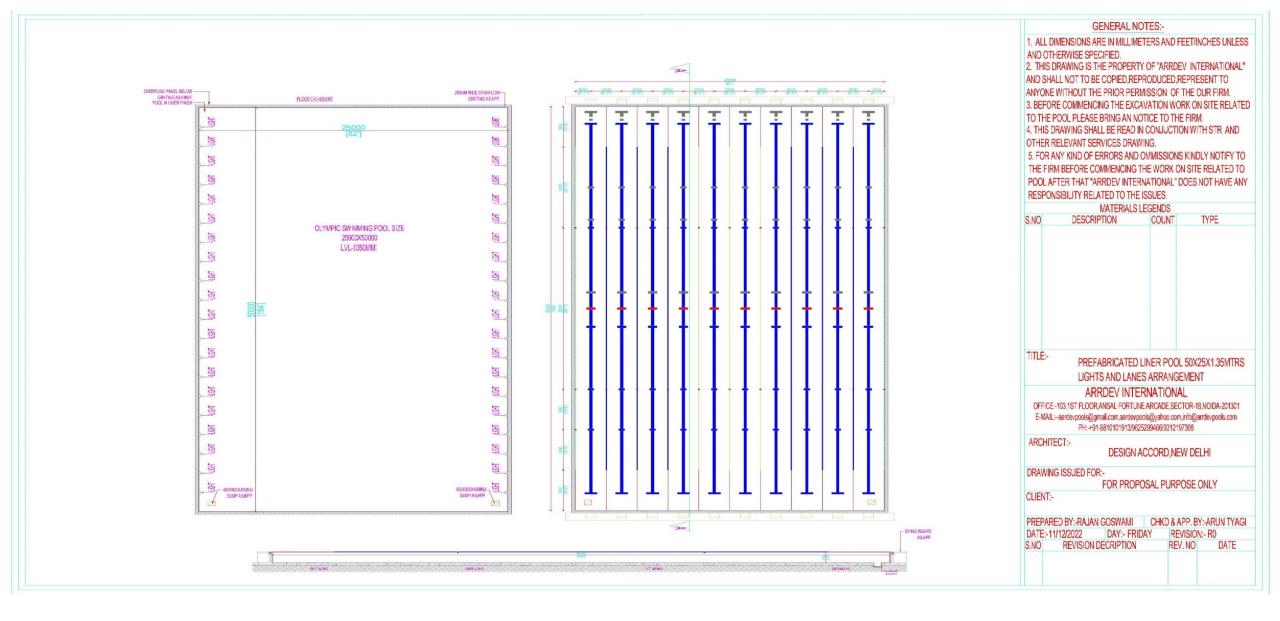

## SCHOOL / COMPETITION SWIMMING POOL

School swimming pool should have open space all around of the swimming pool. Its a toddler & children pool, it should have proper railing in between swimming pool starting blocks & floating lane for practice & competions. Diving pools are different kind of pool with more depth & should not be incorporated in main swimming pools. Swimming pools should be in rectangular or square shapes only.

Swimming pools for school & academy have different set of requirements.

The size of pools are fixed. Kids pool should not be more than 2ft deep.

Semi olympic pool 12.5 x 2.5 x 1.35 meter.

Size of pool:

Olympic size swimming pool: 25m x 50m x 1.8m (depth)

Training pools can be as follows:-

5mx10mx1.2m

6mx15mx1.2m

10mx15mx1.2m