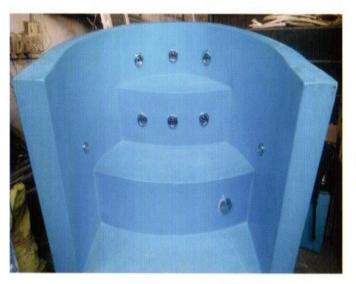

## PRE-FABRICATED SWIMMING POOL - STEPS

CIRCULAR STEPS FOR THREE STEPS

Size: 4 feet wide in ball circle

Height: 4.5 feet

Jacuzzi jets for massage and skimmer for overflow

SQUARE STEPS - Three steps (stairs)

Size: 4 feet wide and 4.5 feet deep

Jacuzzi and overflow skimmers are fixed in all steps (stairs) walls.