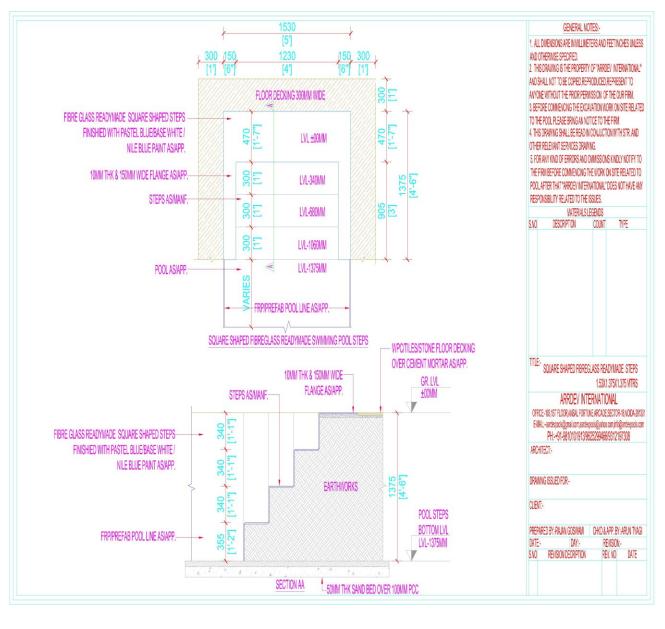

## PRE-FABRICATED SWIMMING POOL - STEPS

CIRCULAR STEPS FOR THREE STEPS

Size: 4 feet wide in ball circle

Height: 4.5 feet

Jacuzzi jets for massage and skimmer for overflow

SQUARE STEPS - Three steps (stairs)

Size: 4 feet wide and 4.5 feet deep

Jacuzzi and overflow skimmers are fixed in all steps (stairs) walls.