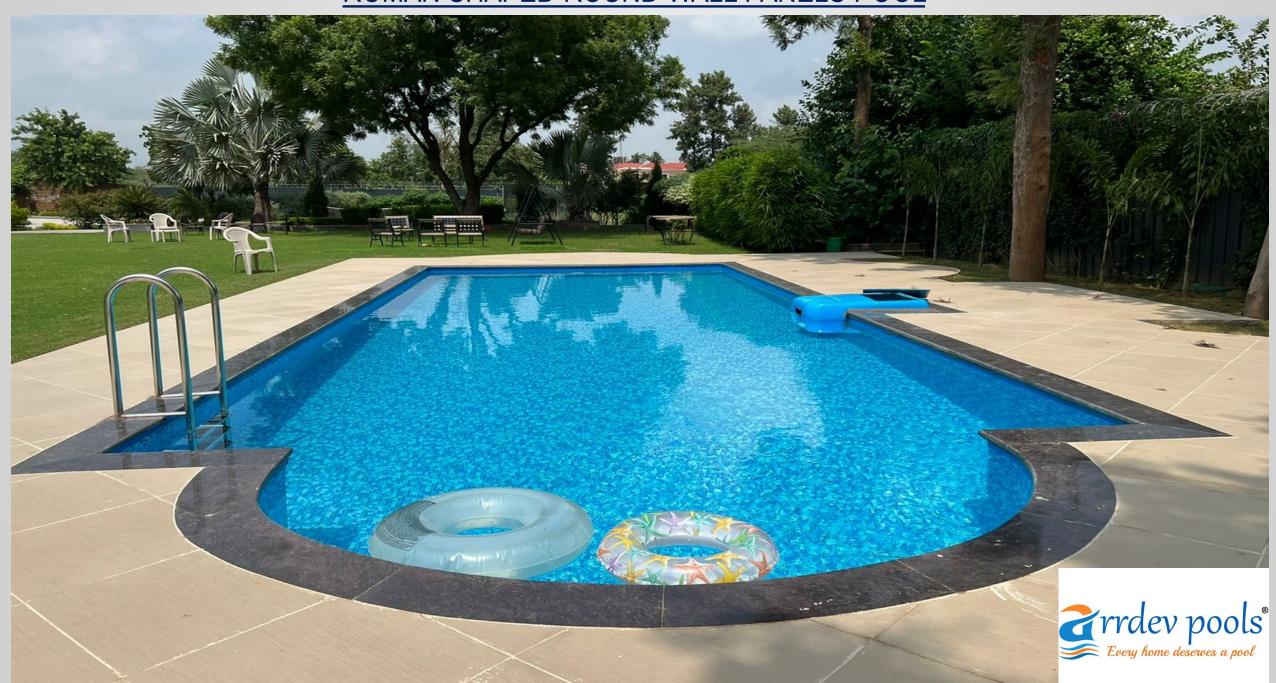

ted swimming pool: The truck carry all panels, liner, filter etc needed for swimming pool wall panels are installed on site.





6. Operation of swimming pool: Once all liner is pasted pool is ready for full fledge operation. Total pool construction and fixing time take 7-15 days.

# FIBREGLASS WALL PANELS FOR ANY SIZE AND SHAPE



# MS STEEL PANEL WITH FIBER COATING FOR LIFE LONG 25 YEARS WARRANTEE STRENGTH DEPTH OF POOL 4.5 FT







# SS 304 MADE WALL PANELS FOR SWIMMING POOLS

❖ WALL PANELS AND BACK SIDE SUPPORT OF POOL WALL BRACKETS MADE IN SS 304 FOR 50 YEARS OF LIFE TIME WARRANTEE.







# PREFAB SWIMMING POOL WITH PIPELESS FILTER



# OVERFLOW TYPE WALL PANELS FOR SWIMMING POOL

















# ROOF TOP SWIMMING POOL ON STEEL FRAME







# ROMAN SHAPED ROUND WALL PANELS POOL



# PIPELESS FITLER AND LED LIGHT IN STEEL WALL PANELS SWIMMING POOL





## INSTALLATION OF PRE-FABRICATED SWIMMING POOL ON ROOFTOP AND ABOVE GROUND



1. ROOF TOP INSTALLTION FOR PREFAB POOL IS REALLY EASY AND NO CHANCES FOR WATER SEEPAGE OF LEAKAGE.



3. SUPPORT ALL AROUND NEEDED 600 mm extra space from swimming pool.

2. Second Step: For above ground pool the

liner placement along with lights, filter and

pool ladder.







4. Fill the water and Use the swimming pool for Life: No seepage or leakage possible through linear and even if it happen we always know where it is and we can always repair it.



We had done one suspended prefabricated swimming pool on roof top with steel frame to support the existing structure.



Pool deck with steel frame and stone on top of that.

## PRE -