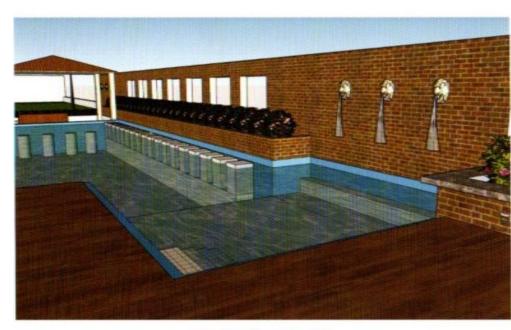

ets for massage and skimmer for overflow





SQUARE STEPS - Three steps (stairs)

Size: 4 feet wide and 4.5 feet deep

Jacuzzi and overflow skimmers are fixed in all steps (stairs) walls.













## PRE-FABRICATED SWIMMING POOL

#### arrdevpools\*

#### **Designer Swimming Pools:**

Swimming is a splendid thought, particularly if it's finished during a hot day—or essentially an upsetting day. In any case, setting off to an open pool may turn into an issue since everyone has a similar thought. We practically 100% sure the spot will be packed when you arrive.

Be that as it may, a private swimming, indoor or open air, isn't just a corresponding component of a house, it's additionally an important resource.

With Prefab technology of pools building, any design of pool is possible.









3D Design Model

Prefab Liner Pool Delhi









## SCHOOL / COMPETITION SWIMMING POOL

School swimming pool should have open space all around of the swimming pool. Its a toddler & children pool, it should have proper railing in between swimming pool starting blocks & floating lane for practice & competions. Diving pools are different kind of pool with more depth & should not be incorporated in main swimming pools. Swimming pools should be in rectangular or square shapes only.

Swimming pools for school & academy have different set of requirements.

The size of pools are fixed. Kids pool should not be more than 2ft deep.

Semi olympic pool 12.5 x 2.5 x 1.35 meter.

Size of pool:

Olympic size swimming pool: 25m x 50m x 1.8m (depth)

Training pools can be as follows:-

5mx10mx1.2m

6mx