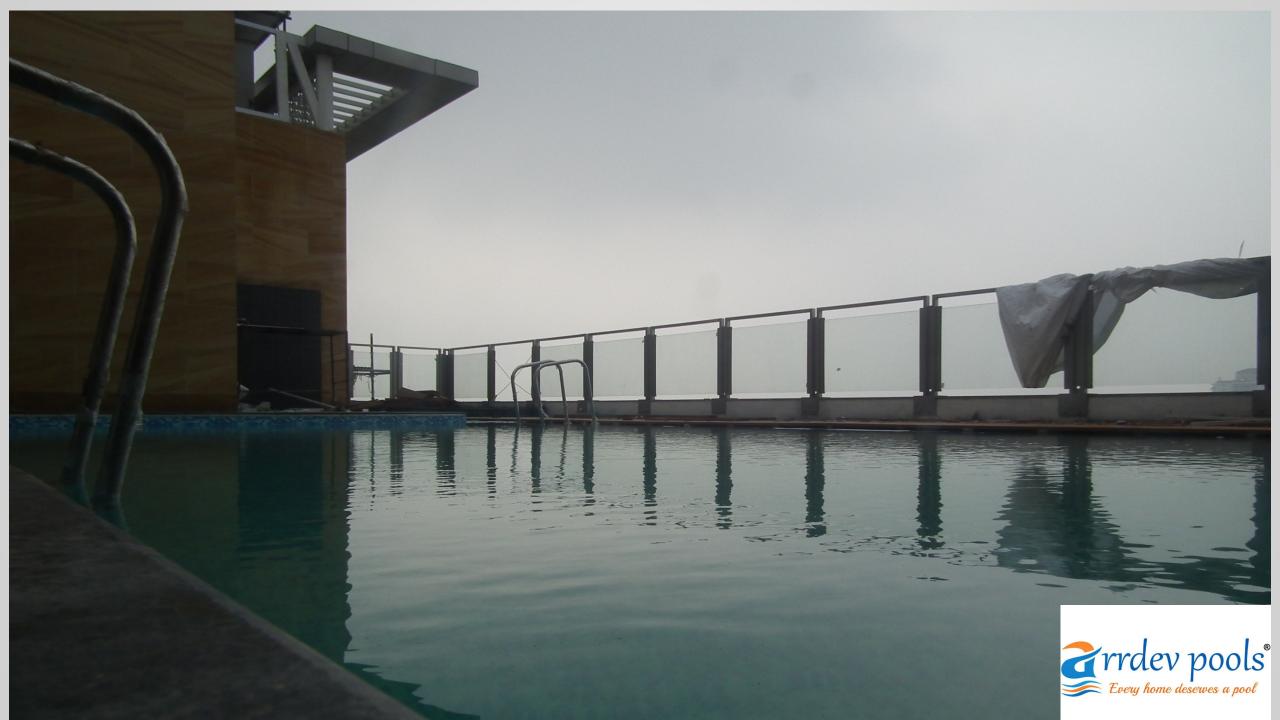

# ROOF TOP SWIMMING POOL ON STEEL FRAME

We had done one suspended prefabricated swimming pool on roof top with steel frame to support the existing structure.

Pool deck with steel frame and stone on top of that.