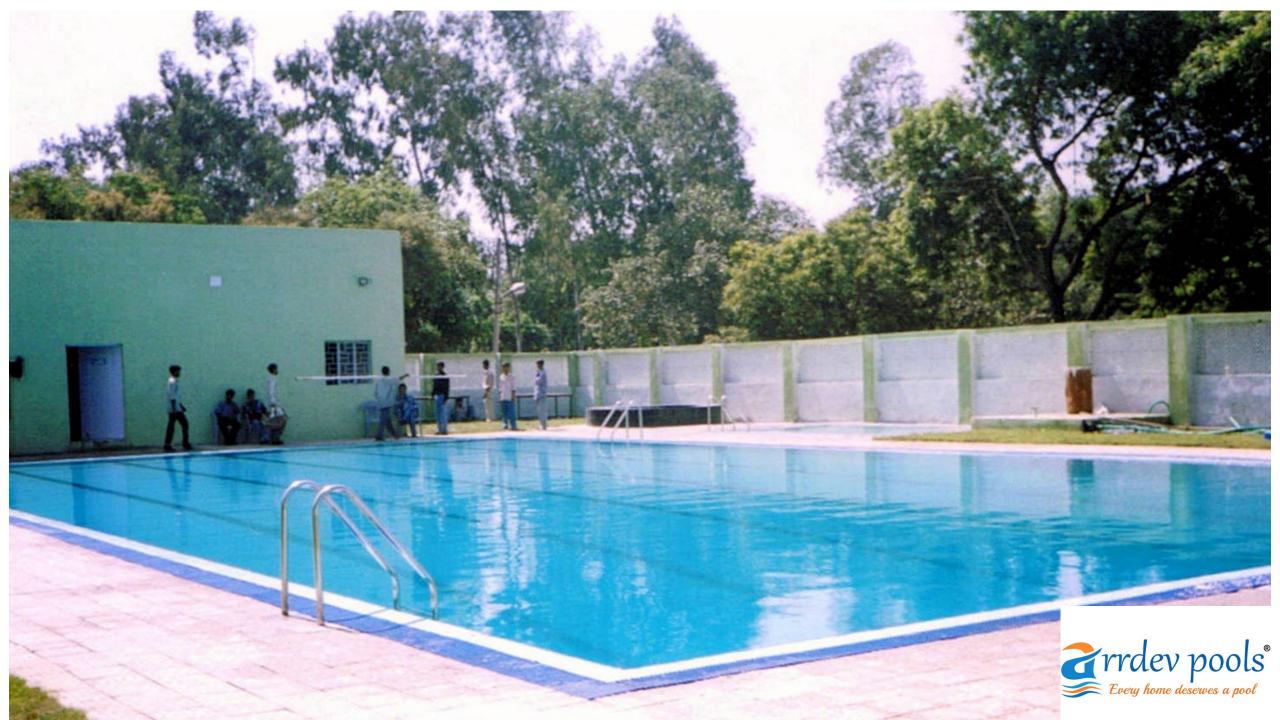

## SCHOOL / COMPETITION SWIMMING POOL

School swimming pool should have open space all around of the swimming pool. Its a toddler & children pool, it should have proper railing in between swimming pool starting blocks & floating lane for practice & competions. Diving pools are different kind of pool with more depth & should not be incorporated in main swimming pools. Swimming pools should be in rectangular or square shapes only.

Swimming pools for school & academy have different set of requirements.

The size of pools are fixed. Kids pool should not be more than 2ft deep.

Semi olympic pool 12.5 x 2.5 x 1.35 meter.

Size of pool:

Olympic size swimming pool: 25m x 50m x 1.8m (depth)

Club Swimming Pools: These pools are easy and fast in making process builder take much time in making. To avoid this lengthy process, we offer the builder to have prefabricated swimming pool as these are good and durables, than civil pool.