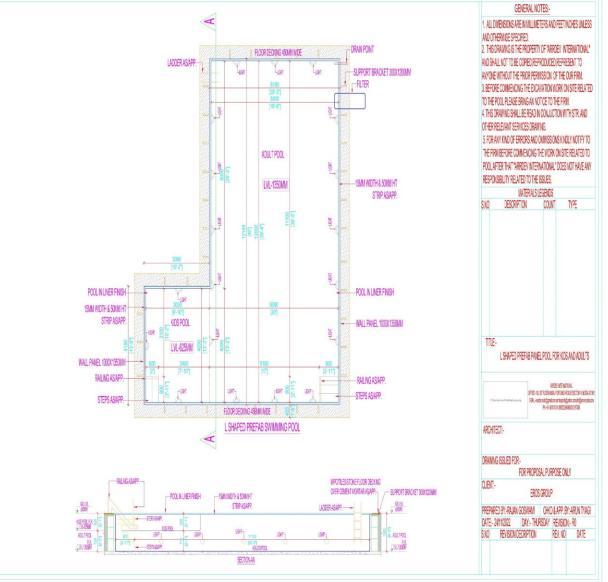

## SCHOOL / COMPETITION SWIMMING POOL

School swimming pool should have open space all around of the swimming pool. Its a toddler & children pool, it should have proper railing in between swimming pool starting blocks & floating lane for practice & competions. Diving pools are different kind of pool with more depth & should not be incorporated in main swimming pools. Swimming pools should be in rectangular or square shapes only.

Swimming pools for school & academy have different set of requirements.

The size of pools are fixed. Kids pool should not be more than 2ft deep.

Semi olympic pool 12.5 x 2.5 x 1.35 meter.

Size of pool:

Olympic size swimming pool: 25m x 50m x 1.8m (depth)

Training pools can be as follows:-

5mx10mx1.2m

6mx15mx1.2m

10mx15mx1.2m