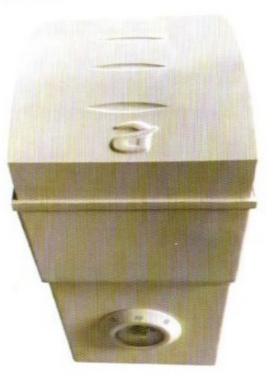

#### **Deck Mounted Filter - Domestic**

#### Make: Arrdevpools (patented design)

- One inbuilt skimmer and two filter water outlet nozzles on both sides.
- One under water light 100w/12v with electronic transformer.
- One hp motored pump.
- One CF-50 model filters with cartridge.
- Water proof electrical control box.
- Skimmer is at right/left side with nozzles at front side.25 micron filtration with 4.2 sq meter surface area of filter.
- Three stage: a) skimmer/strainer/cartridge Filtration.
- Colors: White/blue or as per requirement.
- Pool Size 20x25x4ft (500 sq. ft)
- Pipeless Filter 6000 L/hr
- Circulation Pump 1 HP
- Filter 4.2 sq. ft