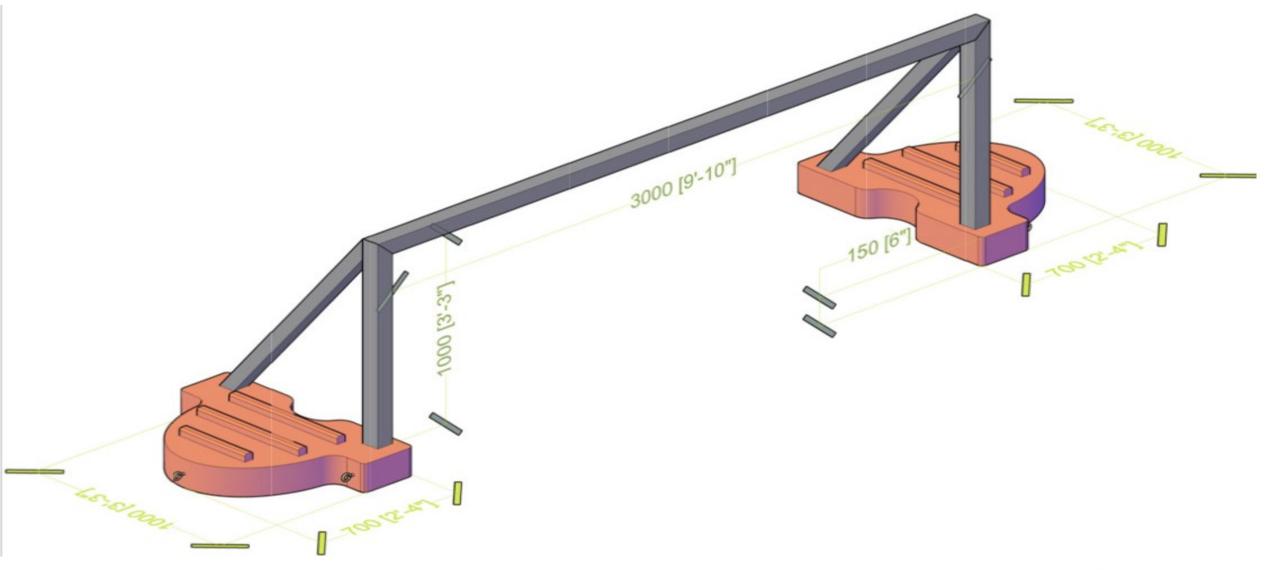

#### Water Polo Goal Post:

WATER POLO GOAL POST are floating with rope & coal goal size of 3mx 1m

2. Olympic pool equipment's

Diving boards : Fina design parameter for diving board 5m to 0.5 m

Water Sheet Fountain 600 mm height sheet fountain made up of fibre glass with inlet connection.

# WATER POLO GOAL POST

## WATER POLO GOAL POST