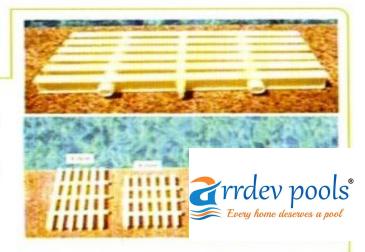

## SWIMMING POOL FILTRATION EQUIPMENT -**CONVENTIONAL SAND FILTERS**

8.1

1. Sand Filters: Sand filter water filtration with multi-port valves.

These are the filter used for more than 100 years. The basic principal is this that sand small particles stop the suspended impurity of water up to 30-40 micron and let water pass out of it. The casing of filter can be made of MS or fibre glass as per manufacturer parameter. There are two kind of sand filters, pressure sand filters and high rate sand filters. Pressure sand filters are big in size and give better filtration while high rate sand filters are small and give normal filtration which is good enough for swimming pool.

| Model    | Diameter<br>(mm) | Height<br>(mm) | Valve<br>(mm) | Filter area<br>sq. m | Flow rate   |
|----------|------------------|----------------|---------------|----------------------|-------------|
| SF-625   | 625              | 780            | 38            | 0.30                 | 9000 L/hr.  |
| SF-750   | 750              | 910            | 50            | 0.45                 | 13500 L/hr. |
| SF-900   | 900              | 1105           | 50            | 0.64                 | 19200 L/hr. |
| SF-1000  | 1000             | 1225           | 50            | 0.70                 | 23300 L/hr. |
| SF-1200  | 2000             | 1340           | 50            | 1.13                 | 39000 L/hr. |
| SFC-1400 | 1400             | 1530           | 50            | 1.54                 | 46200 L/hr. |
| SFC-1800 | 1800             | 1950           | 100           | 2.70                 | 61000 L/hr. |
| SFC-2000 | 2000             | 2400           | 100           | 3.14                 | 75000 L/hr. |

# SAND FILTER WITH MULTI PORT VALVES FOR LARGE POOLS