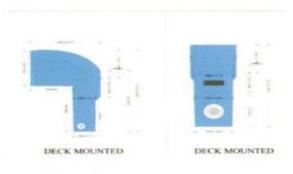

### SWIMMING POOL PIPELESS FILTER - DECK MOUNTED FILTER

#### **Deck Mounted Filter - Domestic**

#### Make: Arrdevpools (patented design)

- One inbuilt skimmer and two filter water outlet nozzles on both sides.
- One under water light 100w/12v with electronic transformer.
- One hp motored pump.
- One CF-50 model filters with cartridge.
- Water proof electrical control box.
- Skimmer is at right/left side with nozzles at front side.25 micron filtration with 4.2 sq meter surface area of filter.
- Three stage: a) skimmer/strainer/cartridge Filtration.
- Colors: White/blue or as per requirement.
- Pool Size 20x25x4ft (500 sq. ft)
- Pipeless Filter 6000 L/hr
- Circulation Pump 1 HP
- Filter 4.2 sq. ft