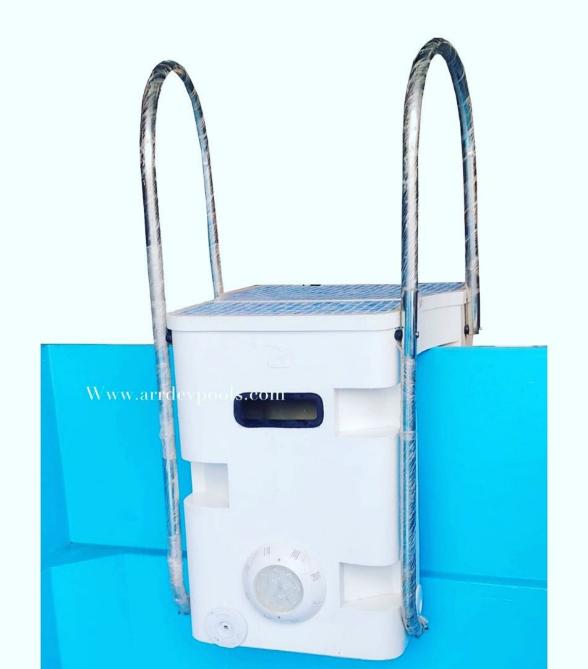

#### MINI PIPELESS FILTER

One filter good for pool size upto : 20x20 x 4 ft (400 sq. ft.)

Model No: AF- MINI -F-50

Patented Design

- Pipe less Filter of Capacity 5500liters/hour.
- One ½ hp motored pump.
- One CF-50 model filters with cartridge.
- 25 micron filtration with 4.2 sq meter surface area of filter. Under water light of 100w/12V

- CARTIDGE FILTER BASED 25 MICRON FILTRATION WHICH IS SUITABLE FOR 500 SQFT POOL.
- ✤ FLOW RATE 5000/ HR.
- ✤ DEPTH MINIMUM 600MM.