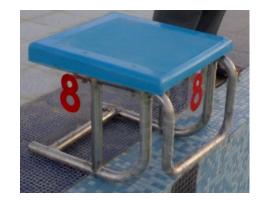

Starting blocks : STARTING Podium or Block is the starting point for swimmers. It should be 300-600 mm high from the level of water. And size of podium is 500x 500 mm with foot rest pushing board.