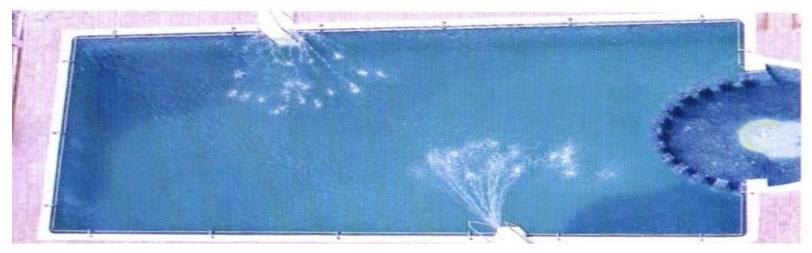

#### 1. Fountain :

Mushroom Fountain : Made of fibreglass with plate form or without plate form. The size of Canopy is 1 meter diameter. The Height of fountain is 1500mm.

This can work with swimming pool or independently.

#### **Dolphin Fountain :**

DOLPHIN FOUNTAIN is 1.2 meter in Height and 600 wide with platform and can be fixed with pool and independently. This is made up of Fibreglass.

#### Water Polo Goal Post:

WATER POLO GOAL POST are floating with rope & coal goal size of 3mx 1m

2. Olympic pool equipment's

Diving boards : Fina design parameter for diving board 5m to 0.5 m

Water Sheet Fountain 600 mm height sheet fountain made up of fibre glass with inlet connection.