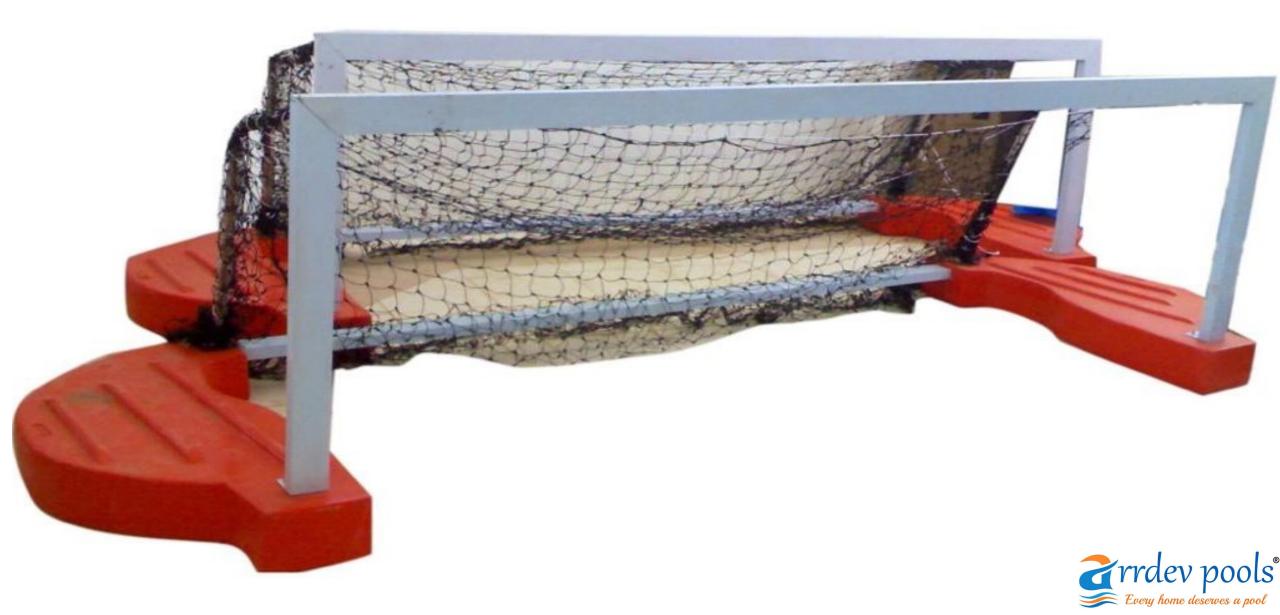

#### Water Polo Goal Post:

WATER POLO GOAL POST are floating with rope & coal goal size of 3mx 1m

2. Olympic pool equipment's

Diving boards : Fina design parameter for diving board 5m to 0.5 m

Water Sheet Fountain 600 mm height sheet fountain made up of fibre glass with inlet connection.

# WATER POLO GOAL POST

## WATER POLO GOAL POST