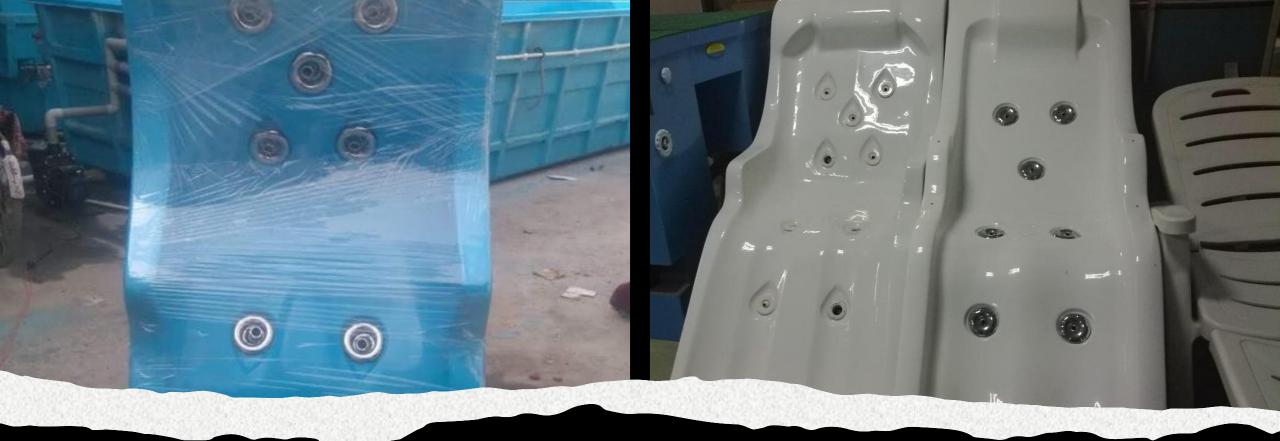

# JACUZZI BED FOR CONCRETE POOL

✤ JACUZZI BED FOR CIVIL WORK SWIMMING POOL WITH JACUZZI JETS.

✤IT INCLUDES 9 NO.S JACUZZI JETS.