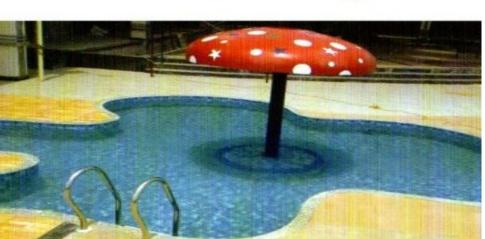

#### 1. Fountain :

Mushroom Fountain : Made of fibreglass with plate form or without plate form. The size of Canopy is 1 meter diameter. The Height of fountain is 1500mm.

This can work with swimming pool or independently.