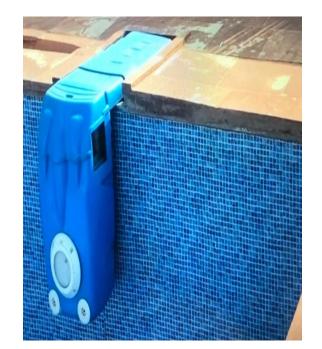

## SWIMMING POOL PIPELESS FILTER - RETROFIT FILTER

08

#### **Retrofit Pipeless Filter**

In this kind of filter no cutting required at pool wall, the machines like filter and pumps are fixed on the deck of swimming pool.

- Retrofit Pipe less Filter Model : AF-15Retro-F-100.
- One unit is for swimming pool surface up to 800 sq ft. (40ft x20ft x4 ft).
- For bigger pool the multiple units is required.
- Pump flow rate : 45000 liter/hr.
- Pipe less Filter of Capacity : 15000 liters/hr. (residential pools)
- One under water light 100w/12v with electronic transformer LED.
- One 1.5 hp motored pump.
- Two CF- 50 model filters with cartridge.
- Water proof electrical control box.
- Skimmer is at side with nozzles at front side.
- 25 micron filter with 9.4 sq meter surface area of filter.
- Three stage: a) skimmer/strainer/cartridge Filtration.
- Colors: White/blue or as per requirement(Customized).
- Fiber glass is unaffected from chlorine, heat & acids.