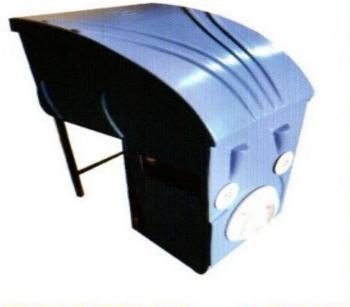

## **SWIMMING POOL PIPELESS FILTER - MINI FILTER**

All those who use swimming pools know the worth of filters; we have come up with pipeless filters featuring all the latest Technology. We renowned as the manufacturer of pipeless filters offer an extensive range of pipeless filters suitable for all shapes and sizes. We supply high-quality pipeless filters all across India & Abroad for the best experience.

Pipe Less Filter: Every swimming pool need water & for that to filter we need water filtration system. The dust enter in swimming pool are get cleaned by filter which settled on floor or dissolved in water which can not be seen with naked eye.

#### MINI PIPELESS FILTER

One filter good for pool size upto : 20x20 x 4 ft (400 sq. ft.)

Model No: AF- MINI -F-50

Patented Design

- Pipe less Filter of Capacity 5500liters/hour.
- One ½ hp motored pump.
- One CF-50 model filters with cartridge.
- 25 micron filtration with 4.2 sq meter surface area of filter. Under water light of 100w/12V