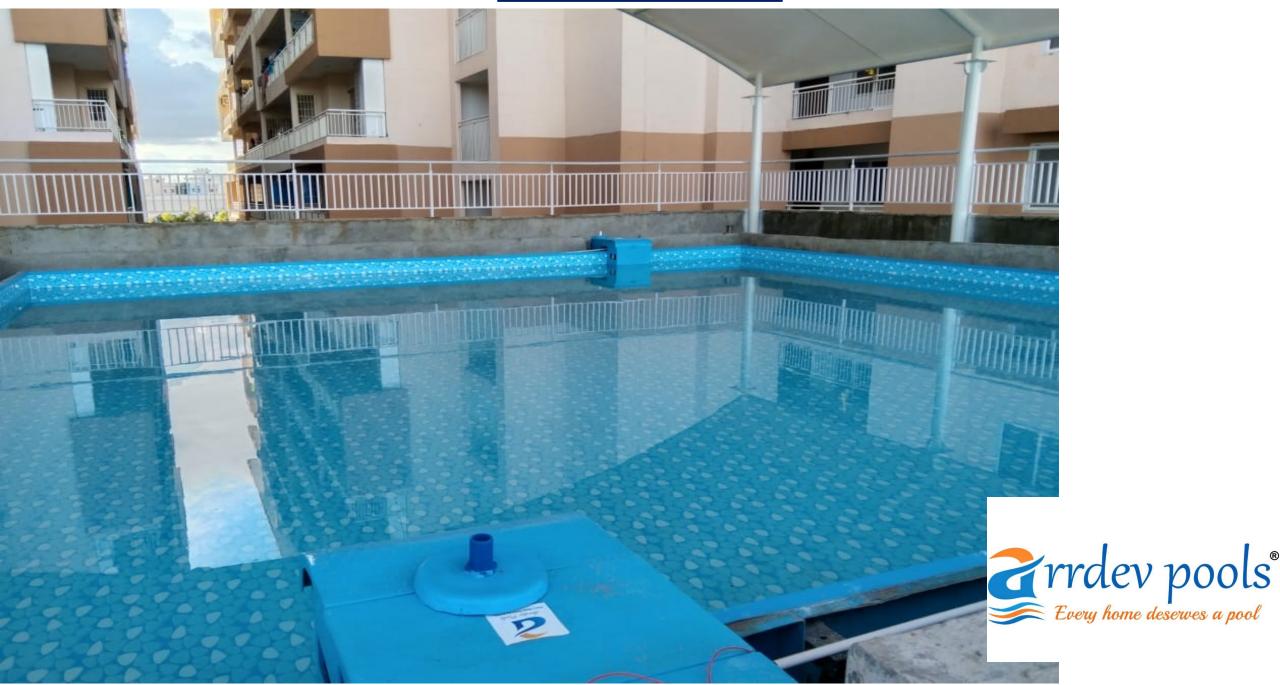

### SWIMMING POOL PIPELESS FILTER - DECK MOUNTED FILTER

#### **Deck Mounted Pipeless Filter - Commercial**

In this model no cutting required at pool deck, the machines like filter and pumps are fixed on the deck of swimming pool. Useful and efficient for water bodies/swimming pool with depth more than 600mm and where wall is thick and no cutting is possible.

- Deck Mounted Pipe less FilterAF-13.5 DECK-F-50.
- Swimming pool of surface up to 600 sq. ft.(30ft x20ft x4ft) bigger pool the multiple unit is required.
- Filtration Capacity 10000liters/hour.Pump flow rate : 25000/hr.
- Filter 12.4 sq. feet
- Patented Design (fibre glass is not affected by chlorine, heat and cold).