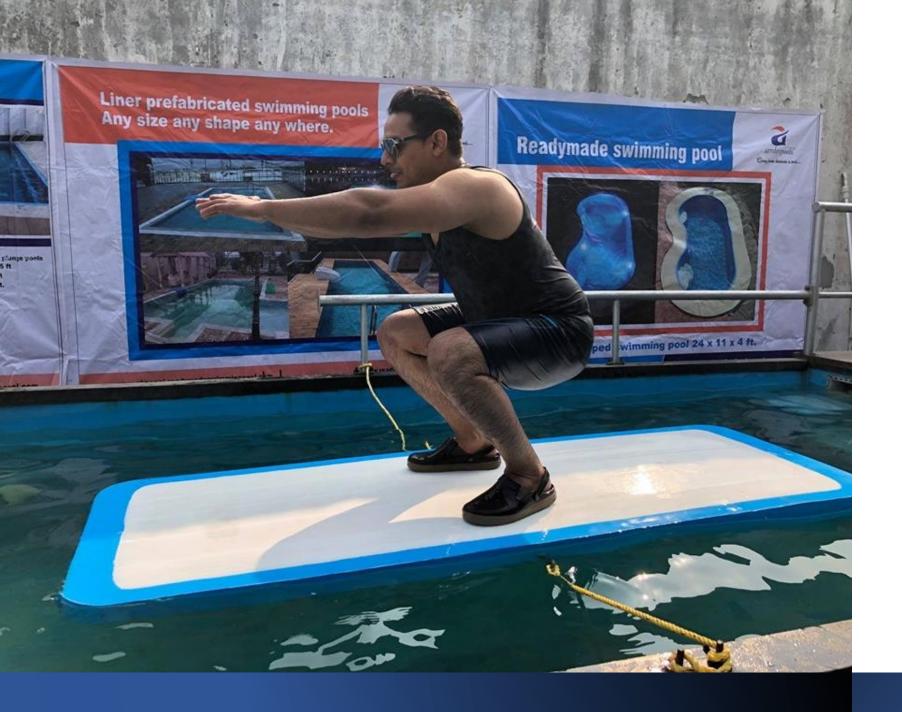

### DIVING BOARD

• SIZE OF OLYMPIC DIVING BOARD IS 5METERS LONG.

<u>AQUA</u> FLOATING BOARD

- SIZE OF AQUA FLOATING BOARD IS 2000X900X100MM.
- AQUA BALANCING FLOATING BOARD FOR AQUATIC GYM & AQUA YOGA WITH BALANCING ACTS.

### <u>AQUA FLOATING</u> <u>BOARD</u>

- SIZE OF AQUA FLOATING BOARD IS 2000X900X100MM.
- AQUA BALANCING FLOATING BOARD FOR AQUATIC GYM & AQUA YOGA WITH BALANCING ACTS.