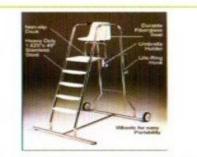

Two sizes of floats are available with diameter 100mm and 150 mm.

Length can vary from 10 meter to 50 meter.

Life guard chairs: Life guard chair is the chair use by life guard to look around the pool and the swimmer.