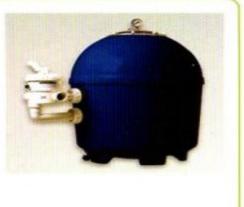

## SWIMMING POOL FILTRATION EQUIPMENT -**CONVENTIONAL SAND FILTERS**

8.1

1. Sand Filters: Sand filter water filtration with multi-port valves.

These are the filter used for more than 100 years. The basic principal is this that sand small particles stop the suspended impurity of water up to 30-40 micron and let water pass out of it. The casing of filter can be made of MS or fibre glass as per manufacturer parameter. There are two kind of sand filters, pressure sand filters and high rate sand filters. Pressure sand filters are big in size and give better filtration while high rate sand filters are small and give normal filtration which is good enough for swimming pool.

| Model    | Diameter<br>(mm) | Height<br>(mm) | Valve<br>(mm) | Filter area<br>sq. m | Flow rate   |
|----------|------------------|----------------|---------------|----------------------|-------------|
| SF-625   | 625              | 780            | 38            | 0.30                 | 9000 L/hr.  |
| SF-750   | 750              | 910            | 50            | 0.45                 | 13500 L/hr. |
| SF-900   | 900              | 1105           | 50            | 0.64                 | 19200 L/hr. |
| SF-1000  | 1000             | 1225           | 50            | 0.70                 | 23300 L/hr. |
| SF-1200  | 2000             | 1340           | 50            | 1.13                 | 39000 L/hr. |
| SFC-1400 | 1400             | 1530           | 50            | 1.54                 | 46200 L/hr. |
| SFC-1800 | 1800             | 1950           | 100           | 2.70                 | 61000 L/hr. |
| SFC-2000 | 2000             | 2400           | 100           | 3.14                 | 75000 L/hr. |

# SAND FILTER WITH MULTI PORT VALVES FOR LARGE POOLS