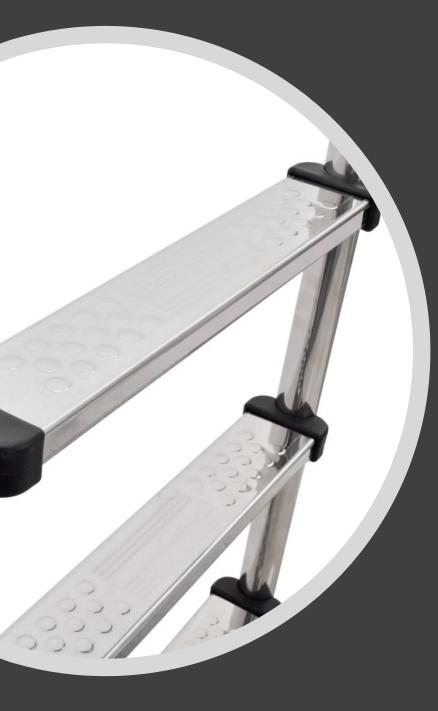

COMPETITION SWIMMING

<u>SWIMMING POOL FLOATING LANES</u>





SWIMMING POOL FLOATING LANES



# WATER POLO GOAL POST



## WATER POLO GOAL POST







# JACUZZI BED FOR CONCRETE POOL

✤ JACUZZI BED FOR CIVIL WORK SWIMMING POOL WITH JACUZZI JETS.

✤IT INCLUDES 9 NO.S JACUZZI JETS.





### DIVING BOARD

• SIZE OF OLYMPIC DIVING BOARD IS 5METERS LONG.





<u>AQUA</u> FLOATING BOARD

- SIZE OF AQUA FLOATING BOARD IS 2000X900X100MM.
- AQUA BALANCING FLOATING BOARD FOR AQUATIC GYM & AQUA YOGA WITH BALANCING ACTS.



### <u>AQUA FLOATING</u> <u>BOARD</u>

- SIZE OF AQUA FLOATING BOARD IS 2000X900X100MM.
- AQUA BALANCING FLOATING BOARD FOR AQUATIC GYM & AQUA YOGA WITH BALANCING ACTS.















### HEAT PUMP FOR WATER HEATING











### <u>STARTING BLOCKS &</u> BACK STROKE INDICATOR





## POOL LADDER AND SLIDES



### PORTABLE CHANGE ROOM

- THESE PORTABLE CHANGE ROOM ARE MADE IN THE MATERIAL OF FIBREGLASS.
- SIZE OF FIBREGLASS PORTABLE CHANGE ROOM IS 1000X1000X2000MM.





#### **CLEANING ACCESSORIES**



#### FLOOR CLEANER TRIANGULAR

#### POOL CLEANNING NET







#### FLOOR CLEANER ALUMINIUM



FLOOR CLEANER TRIANGULAR



CHLORINE DISPENSOR



WATER TESTING KIT



WALL BRUSH





- POOL COVER and pool cover reels.
- Floating pool cover L shaped, Roof top pool.
   Hook fixing and reel fixing







#### **OUR PROJECTS**

#### PIPELESS FILTER





**PLF at Society NOIDA** 



**CHAKAN Pool with PLF** 



Commerical Deck Mounted Filter in NODIA



Deck Mounted Pipeless Filter at BANGALORE



Liner Renovated Pool with PLF at HYDERABAD



Liner Pool TAMIL NAIDU



NASIK