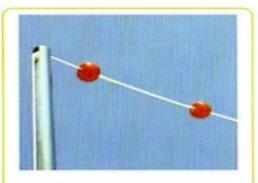

#### Back Stroke Indicator and False Start Rope

back stroke indicator are the flaged rope on the height of 1.8 meter of water level and get support with ss pole on both side.

False start rope : This is the rope use to stop the competitor in the event of early start or false start by swimmer.

### <u>STARTING BLOCKS &</u> BACK STROKE INDICATOR