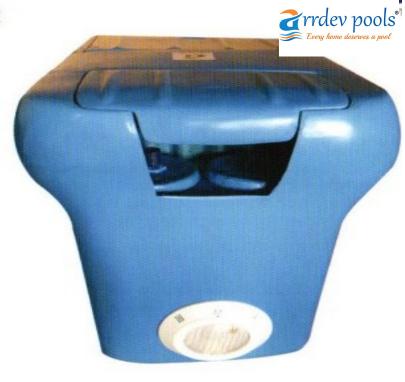

#### MINI PIPELESS FILTER

One filter good for pool size upto : 20x20 x 4 ft (400 sq. ft.)

Model No: AF- MINI -F-50

Patented Design

- Pipe less Filter of Capacity 5500liters/hour.
- One ½ hp motored pump.
- One CF-50 model filters with cartridge.
- 25 micron filtration with 4.2 sq meter surface area of filter. Under water light of 100w/12V

- CARTIDGE FILTER BASED 25 MICRON FILTRATION WHICH IS SUITABLE FOR 500 SQFT POOL.
- ✤ FLOW RATE 5000/ HR.
- ✤ DEPTH MINIMUM 600MM.