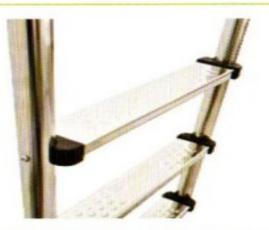

#### 5. Skimmer

Over flow skimmer made of plastic with Net & connector for pool accessories.

6. Swimming pool ladders and bars : 2-6 steps.

Pool ladder and safety side wall bar or steps bars are made of stain less steel with flat steps made of fibre glass for non skid and long life.

Side bar for pool is made of ss 304 and diameter is 25 mm.

Pool ladder made of 38 mm diameter SS-304 Tube.