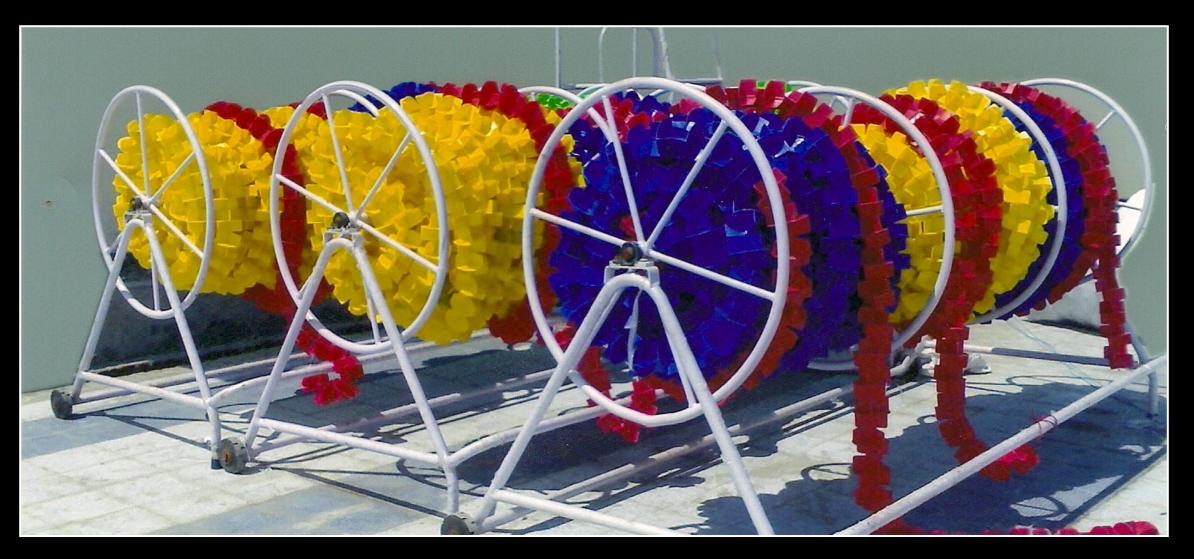

#### Divider/ racing float lanes:

For swimming competition, the floating lanes are the dividing lines among the swimmers.

These are anti wave and design in such a way that any flow of water does not move them from its place.

Two sizes of floats are available with diameter 100mm and 150 mm.

Length can vary from 10 meter to 50 meter.

Life guard chairs: Life guard chair is the chair use by life guard to look around the pool and the swimmer.

# SWIMMING POOL FLOATING LANES