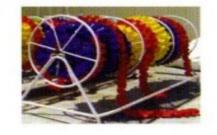

#### Divider/ racing float lanes:

For swimming competition, the floating lanes are the dividing lines among the swimmers.

These are anti wave and design in such a way that any flow of water does not move them from its place.

Two sizes of floats are available with diameter 100mm and 150 mm.

Length can vary from 10 meter to 50 meter.

Life guard chairs: Life guard chair is the chair use by life guard to look around the pool and the swimmer.

# SWIMMING POOL FLOATING LANES