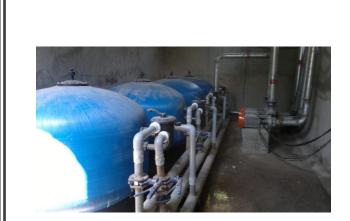

## SWIMMING POOL FILTRATION EQUIPMENT -**CONVENTIONAL SAND FILTERS**

8.1

1. Sand Filters: Sand filter water filtration with multi-port valves.

These are the filter used for more than 100 years. The basic principal is this that sand small particles stop the suspended impurity of water up to 30-40 micron and let water pass out of it. The casing of filter can be made of MS or fibre glass as per manufacturer parameter. There are two kind of sand filters, pressure sand filters and high rate sand filters. Pressure sand filters are big in size and give better filtration while high rate sand filters are small and give normal filtration which is good enough for swimming pool.

| Model    | Diameter<br>(mm) | Height<br>(mm) | Valve<br>(mm) | Filter area<br>sq. m | Flow rate   |
|----------|------------------|----------------|---------------|----------------------|-------------|
| SF-625   | 625              | 780            | 38            | 0.30                 | 9000 L/hr.  |
| SF-750   | 750              | 910            | 50            | 0.45                 | 13500 L/hr. |
| SF-900   | 900              | 1105           | 50            | 0.64                 | 19200 L/hr. |
| SF-1000  | 1000             | 1225           | 50            | 0.70                 | 23300 L/hr. |
| SF-1200  | 2000             | 1340           | 50            | 1.13                 | 39000 L/hr. |
| SFC-1400 | 1400             | 1530           | 50            | 1.54                 | 46200 L/hr. |
| SFC-1800 | 1800             | 1950           | 100           | 2.70                 | 61000 L/hr. |
| SFC-2000 | 2000             | 2400           | 100           | 3.14                 | 75000 L/hr. |

# SAND FILTER WITH MULTI PORT VALVES FOR LARGE POOLS