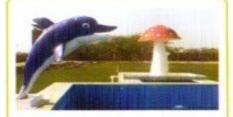

#### **Dolphin Fountain :**

DOLPHIN FOUNTAIN is 1.2 meter in Height and 600 wide with platform and can be fixed with pool and independently. This is made up of Fibreglass.