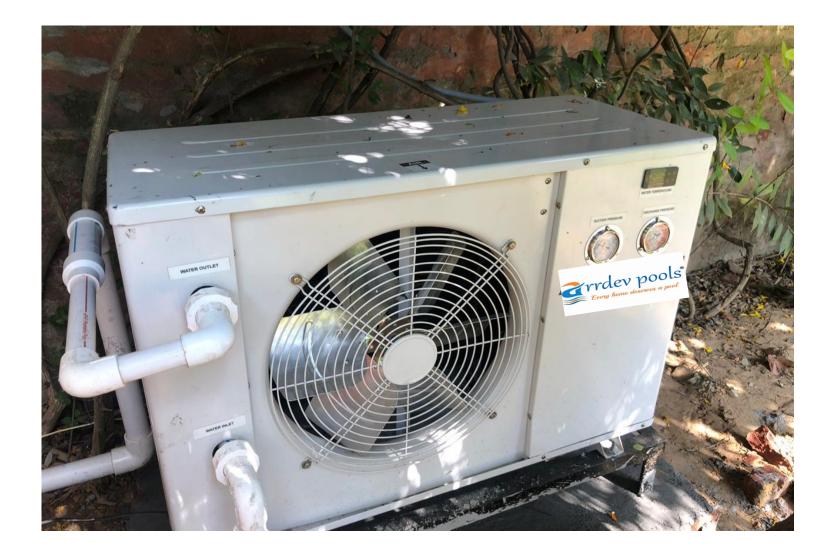

HEAT PUMP: For Chilling & heating of swimming pool water.

### HEAT PUMP FOR WATER HEATING