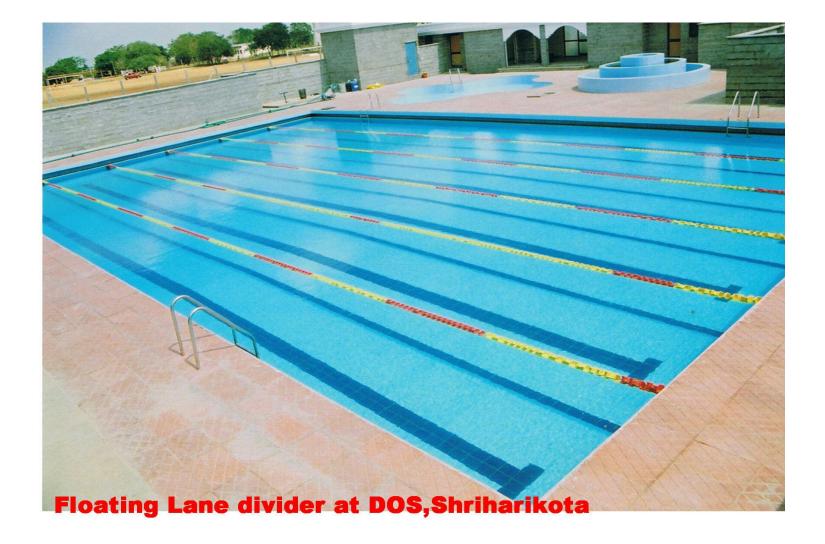

#### Divider/ racing float lanes:

For swimming competition, the floating lanes are the dividing lines among the swimmers.

These are anti wave and design in such a way that any flow of water does not move them from its place.

Two sizes of floats are available with diameter 100mm and 150 mm.

Length can vary from 10 meter to 50 meter.

Life guard chairs: Life guard chair is the chair use by life guard to look around the pool and the swimmer.

# SWIMMING POOL FLOATING LANES