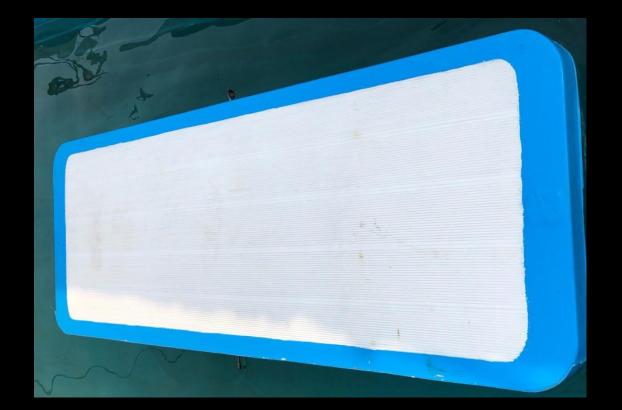

### DIVING BOARD

• SIZE OF OLYMPIC DIVING BOARD IS 5METERS LONG.

<u>AQUA</u> FLOATING BOARD

- SIZE OF AQUA FLOATING BOARD IS 2000X900X100MM.
- AQUA BALANCING FLOATING BOARD FOR AQUATIC GYM & AQUA YOGA WITH BALANCING ACTS.

### <u>AQUA FLOATING</u> <u>BOARD</u>

- SIZE OF AQUA FLOATING BOARD IS 2000X900X100MM.
- AQUA BALANCING FLOATING BOARD FOR AQUATIC GYM & AQUA YOGA WITH BALANCING ACTS.