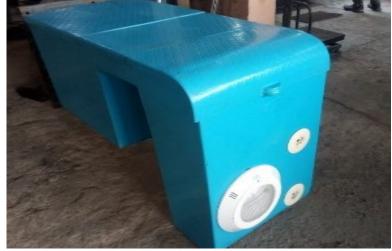

#### Make: Arrdevpools (patented design)

- One inbuilt skimmer and two filter water outlet nozzles on both sides.
- One under water light 100w/12v with electronic transformer.
- One hp motored pump.
- One CF-50 model filters with cartridge.
- Water proof electrical control box.
- Skimmer is at right/left side with nozzles at front side.25 micron filtration with 4.2 sq meter surface area of filter.
- Three stage: a) skimmer/strainer/cartridge Filtration.
- Colors: White/blue or as per requirement.
- Pool Size 20x25x4ft (500 sq. ft)
- Pipeless Filter 6000 L/hr
- Circulation Pump 1 HP
- Filter 4.2 sq. ft