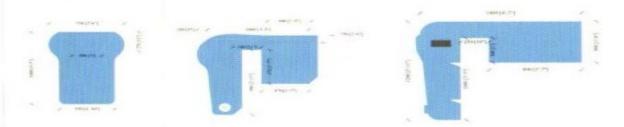

#### **Deck Mounted Pipeless Filter - Commercial**

In this model no cutting required at pool deck, the machines like filter and pumps are fixed on the deck of swimming pool. Useful and efficient for water bodies/swimming pool with depth more than 600mm and where wall is thick and no cutting is possible.

- Deck Mounted Pipe less FilterAF-13.5 DECK-F-50.
- Swimming pool of surface up to 600 sq. ft.(30ft x20ft x4ft) bigger pool the multiple unit is required.
- Filtration Capacity 10000liters/hour.Pump flow rate : 25000/hr.
- Filter 12.4 sq. feet
- Patented Design (fibre glass is not affected by chlorine, heat and cold).

#### **Retrofit Pipeless Filter**

In this kind of filter no cutting required at pool wall, the machines like filter and pumps are fixed on the deck of swimming pool.

- Retrofit Pipe less Filter Model : AF-15Retro-F-100.
- One unit is for swimming pool surface up to 800 sq ft. (40ft x20ft x4 ft).
- For bigger pool the multiple units is required.
- Pump flow rate : 45000 liter/hr.
- Pipe less Filter of Capacity : 15000 liters/hr. (residential pools)
- One under water light 100w/12v with electronic transformer LED.
- One 1.5 hp motored pump.
- Two CF- 50 model filters with cartridge.
- Water proof electrical control box.
- Skimmer is at side with nozzles at front side.
- 25 micron filter with 9.4 sq meter surface area of filter.
- Three stage: a) skimmer/strainer/cartridge Filtration.
- Colors: White/blue or as per requirement(Customized).
- Fiber glass is unaffected from chlorine, heat & acids.