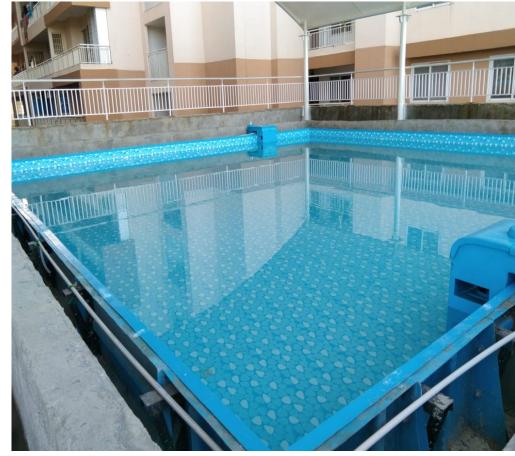

#### **Deck Mounted Pipeless Filter - Commercial**

In this model no cutting required at pool deck, the machines like filter and pumps are fixed on the deck of swimming pool. Useful and efficient for water bodies/swimming pool with depth more than 600mm and where wall is thick and no cutting is possible.

- Deck Mounted Pipe less FilterAF-13.5 DECK-F-50.
- Swimming pool of surface up to 600 sq. ft.(30ft x20ft x4ft) bigger pool the multiple unit is required.
- Filtration Capacity 10000liters/hour.Pump flow rate : 25000/hr.
- Filter 12.4 sq. feet
- Patented Design (fibre glass is not affected by chlorine, heat and cold).