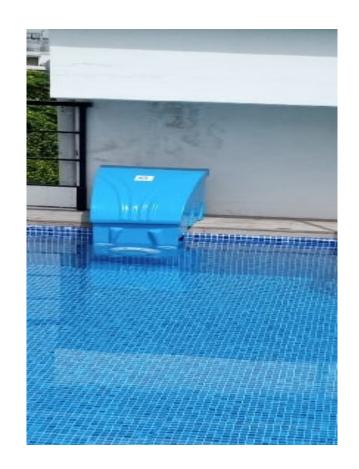

## **SWIMMING POOL PIPELESS FILTER - MINI FILTER**

All those who use swimming pools know the worth of filters; we have come up with pipeless filters featuring all the latest Technology. We renowned as the manufacturer of pipeless filters offer an extensive range of pipeless filters suitable for all shapes and sizes. We supply high-quality pipeless filters all across India & Abroad for the best experience.

Pipe Less Filter: Every swimming pool need water & for that to filter we need water filtration system. The dust enter in swimming pool are get cleaned by filter which settled on floor or dissolved in water which can not be seen with naked eye.

#### MINI PIPELESS FILTER

One filter good for pool size upto : 20x20 x 4 ft (400 sq. ft.)

Model No: AF- MINI -F-50

Patented Design

- Pipe less Filter of Capacity 5500liters/hour.
- One ½ hp motored pump.
- One CF-50 model filters with cartridge.
- 25 micron filtration with 4.2 sq meter surface area of filter. Under water light of 100w/12V

#### **Deck Mounted Filter - Domestic**

#### Make: Arrdevpools (patented design)

- One inbuilt skimmer and two filter water outlet nozzles on both sides.
- One under water light 100w/12v with electronic transformer.
- One hp motored pump.
- One CF-50 model filters with cartridge.
- Water proof electrical control box.
- Skimmer is at right/left side with nozzles at front side.25 micron filtration with 4.2 sq meter surface area of filter.
- Three stage: a) skimmer/strainer/cartridge Filtration.
- Colors: White/blue or as per requirement.
- Pool Size 20x25x4ft (500 sq. ft)
- Pipeless Filter 6000 L/hr
- Circulation Pump 1 HP
- Filter 4.2 sq. ft