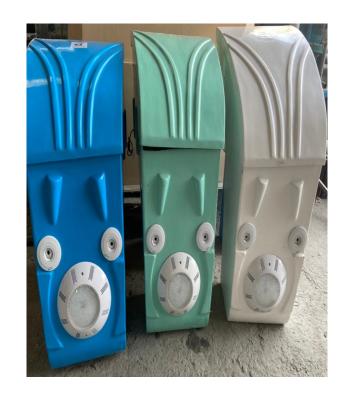

#### Make: Arrdevpools (patented design)

- One inbuilt skimmer and two filter water outlet nozzles on both sides.
- One under water light 100w/12v with electronic transformer.
- One hp motored pump.
- One CF-50 model filters with cartridge.
- Water proof electrical control box.
- Skimmer is at right/left side with nozzles at front side.25 micron filtration with 4.2 sq meter surface area of filter.
- Three stage: a) skimmer/strainer/cartridge Filtration.
- Colors: White/blue or as per requirement.
- Pool Size 20x25x4ft (500 sq. ft)
- Pipeless Filter 6000 L/hr
- Circulation Pump 1 HP
- Filter 4.2 sq. ft

#### Make & Features

- One inbuilt ladder three steps.
- One under light 100w/12v with electronic transformer.
- One 1hp motored pump.
- One CF-75 model filters with cartridge, air safety valve and pressure gauge with 0-2kg/cm2 working
  pressure.
- Skimmer is right side with nozzles in front and left side.
- Three stage: a) skimmer/strainer/cartridge Filtration.
- Colors: White/blue or as per requirement (Custom made). Fibre glass is unaffected from chlorine, heat & acids. Side nozzle for aeration and fountain.(Optional)