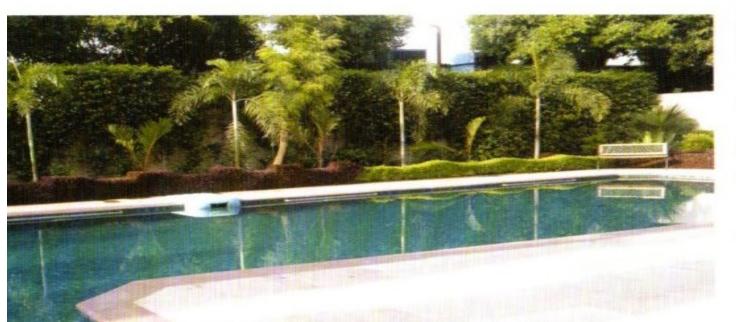

#### **Deck Mounted Filter - Domestic**

#### Make: Arrdevpools (patented design)

- One inbuilt skimmer and two filter water outlet nozzles on both sides.
- One under water light 100w/12v with electronic transformer.
- One hp motored pump.
- One CF-50 model filters with cartridge.
- Water proof electrical control box.
- Skimmer is at right/left side with nozzles at front side.25 micron filtration with 4.2 sq meter surface area of filter.
- Three stage: a) skimmer/strainer/cartridge Filtration.
- Colors: White/blue or as per requirement.
- Pool Size 20x25x4ft (500 sq. ft)
- Pipeless Filter 6000 L/hr
- Circulation Pump 1 HP
- Filter 4.2 sq. ft