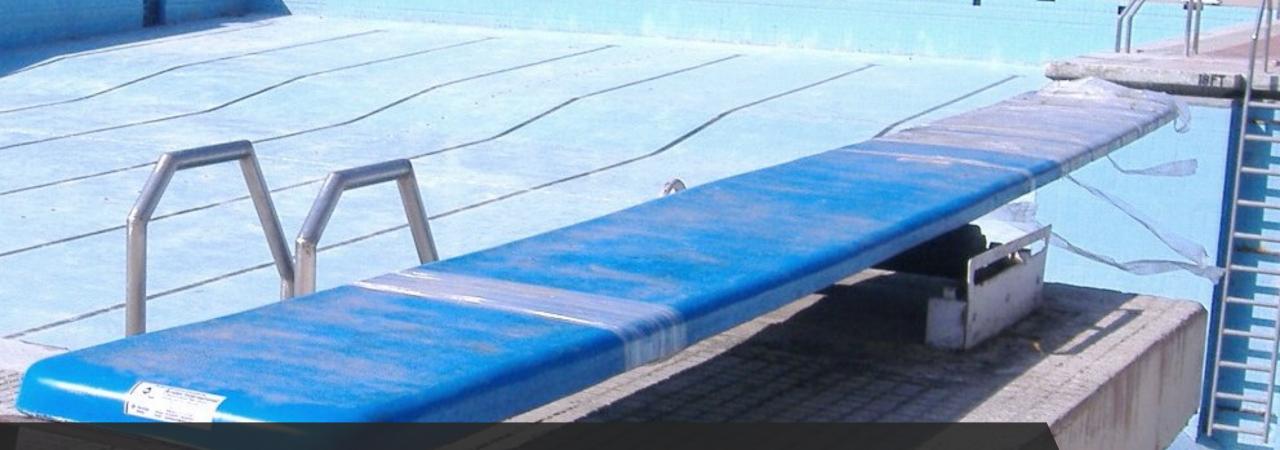

### DIVING BOARD

• SIZE OF OLYMPIC DIVING BOARD IS 5METERS LONG.

<u>AQUA</u> FLOATING BOARD

- SIZE OF AQUA FLOATING BOARD IS 2000X900X100MM.
- AQUA BALANCING FLOATING BOARD FOR AQUATIC GYM & AQUA YOGA WITH BALANCING ACTS.