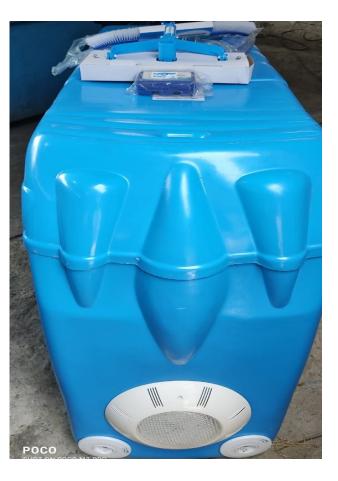

#### MINI PIPELESS FILTER

One filter good for pool size upto : 20x20 x 4 ft (400 sq. ft.)

Model No: AF- MINI -F-50

Patented Design

- Pipe less Filter of Capacity 5500liters/hour.
- One ½ hp motored pump.
- One CF-50 model filters with cartridge.
- 25 micron filtration with 4.2 sq meter surface area of filter. Under water light of 100w/12V

- CARTIDGE FILTER BASED 25 MICRON FILTRATION WHICH IS SUITABLE FOR 500 SQFT POOL.
- ✤ FLOW RATE 5000/ HR.
- ✤ DEPTH MINIMUM 600MM.