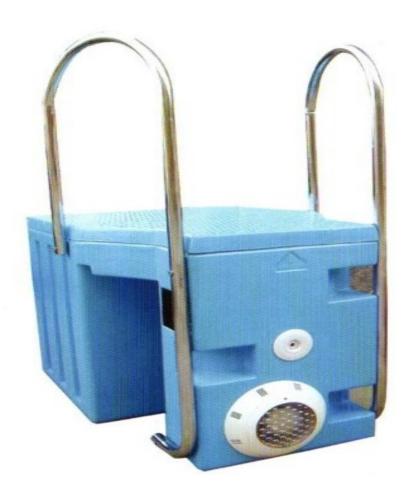

#### MINI PIPELESS FILTER

One filter good for pool size upto : 20x20 x 4 ft (400 sq. ft.)

Model No: AF- MINI -F-50

Patented Design

- Pipe less Filter of Capacity 5500liters/hour.
- One ½ hp motored pump.
- One CF-50 model filters with cartridge.
- 25 micron filtration with 4.2 sq meter surface area of filter. Under water light of 100w/12V

- CARTIDGE FILTER BASED 25 MICRON FILTRATION WHICH IS SUITABLE FOR 500 SQFT POOL.
- ✤ FLOW RATE 5000/ HR.
- ✤ DEPTH MINIMUM 600MM.