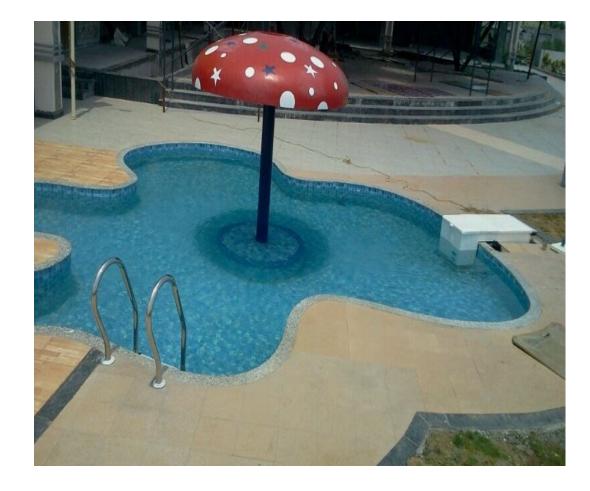

#### 1. Fountain :

Mushroom Fountain : Made of fibreglass with plate form or without plate form. The size of Canopy is 1 meter diameter. The Height of fountain is 1500mm.

This can work with swimming pool or independently.