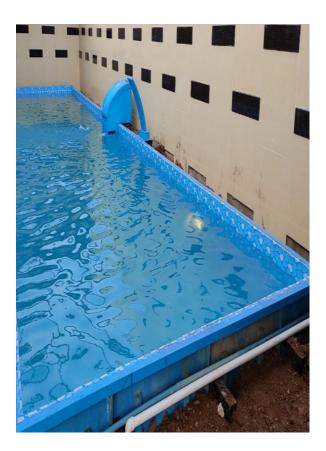

## **SWIMMING POOL PIPELESS FILTER - MINI FILTER**

All those who use swimming pools know the worth of filters; we have come up with pipeless filters featuring all the latest Technology. We renowned as the manufacturer of pipeless filters offer an extensive range of pipeless filters suitable for all shapes and sizes. We supply high-quality pipeless filters all across India & Abroad for the best experience.

Pipe Less Filter: Every swimming pool need water & for that to filter we need water filtration system. The dust enter in swimming pool are get cleaned by filter which settled on floor or dissolved in water which can not be seen with naked eye.

#### MINI PIPELESS FILTER

One filter good for pool size upto : 20x20 x 4 ft (400 sq. ft.)

Model No: AF- MINI -F-50

Patented Design

- Pipe less Filter of Capacity 5500liters/hour.
- One ½ hp motored pump.
- One CF-50 model filters with cartridge.
- 25 micron filtration with 4.2 sq meter surface area of filter. Under water light of 100w/12V