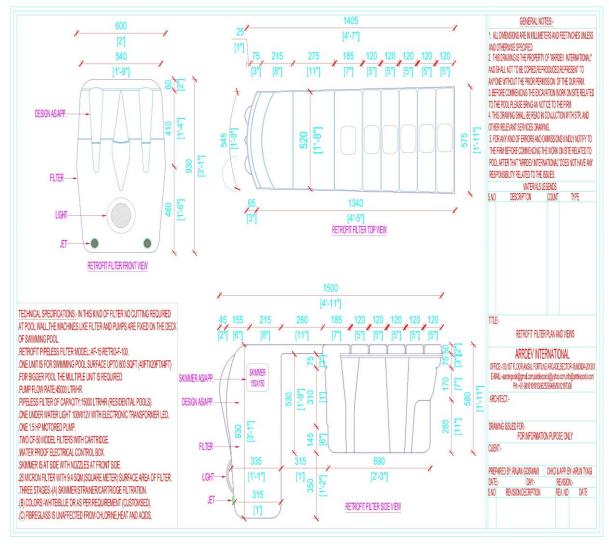

## SWIMMING POOL PIPELESS FILTER - RETROFIT FILTER

08

#### **Retrofit Pipeless Filter**

In this kind of filter no cutting required at pool wall, the machines like filter and pumps are fixed on the deck of swimming pool.

- Retrofit Pipe less Filter Model : AF-15Retro-F-100.
- One unit is for swimming pool surface up to 800 sq ft. (40ft x20ft x4 ft).
- For bigger pool the multiple units is required.
- Pump flow rate : 45000 liter/hr.
- Pipe less Filter of Capacity : 15000 liters/hr. (residential pools)
- One under water light 100w/12v with electronic transformer LED.
- One 1.5 hp motored pump.
- Two CF- 50 model filters with cartridge.
- Water proof electrical control box.
- Skimmer is at side with nozzles at front side.
- 25 micron filter with 9.4 sq meter surface area of filter.
- Three stage: a) skimmer/strainer/cartridge Filtration.
- Colors: White/blue or as per requirement(Customized).
- Fiber glass is unaffected from chlorine, heat & acids.