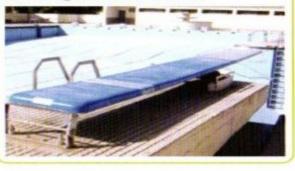

### DIVING BOARD

• SIZE OF OLYMPIC DIVING BOARD IS 5METERS LONG.

<u>AQUA</u> FLOATING BOARD

- SIZE OF AQUA FLOATING BOARD IS 2000X900X100MM.
- AQUA BALANCING FLOATING BOARD FOR AQUATIC GYM & AQUA YOGA WITH BALANCING ACTS.

### <u>AQUA FLOATING</u> <u>BOARD</u>

- SIZE OF AQUA FLOATING BOARD IS 2000X900X100MM.
- AQUA BALANCING FLOATING BOARD FOR AQUATIC GYM & AQUA YOGA WITH BALANCING ACTS.