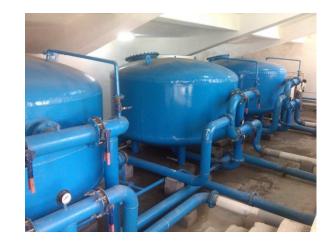

## SWIMMING POOL FILTRATION EQUIPMENT -**CONVENTIONAL SAND FILTERS**

8.1

1. Sand Filters: Sand filter water filtration with multi-port valves.

These are the filter used for more than 100 years. The basic principal is this that sand small particles stop the suspended impurity of water up to 30-40 micron and let water pass out of it. The casing of filter can be made of MS or fibre glass as per manufacturer parameter. There are two kind of sand filters, pressure sand filters and high rate sand filters. Pressure sand filters are big in size and give better filtration while high rate sand filters are small and give normal filtration which is good enough for swimming pool.

| Model    | Diameter<br>(mm) | Height<br>(mm) | Valve<br>(mm) | Filter area<br>sq. m | Flow rate   |
|----------|------------------|----------------|---------------|----------------------|-------------|
| SF-625   | 625              | 780            | 38            | 0.30                 | 9000 L/hr.  |
| SF-750   | 750              | 910            | 50            | 0.45                 | 13500 L/hr. |
| SF-900   | 900              | 1105           | 50            | 0.64                 | 19200 L/hr. |
| SF-1000  | 1000             | 1225           | 50            | 0.70                 | 23300 L/hr. |
| SF-1200  | 2000             | 1340           | 50            | 1.13                 | 39000 L/hr. |
| SFC-1400 | 1400             | 1530           | 50            | 1.54                 | 46200 L/hr. |
| SFC-1800 | 1800             | 1950           | 100           | 2.70                 | 61000 L/hr. |
| SFC-2000 | 2000             | 2400           | 100           | 3.14                 | 75000 L/hr. |

# SAND FILTER WITH MULTI PORT VALVES FOR LARGE POOLS