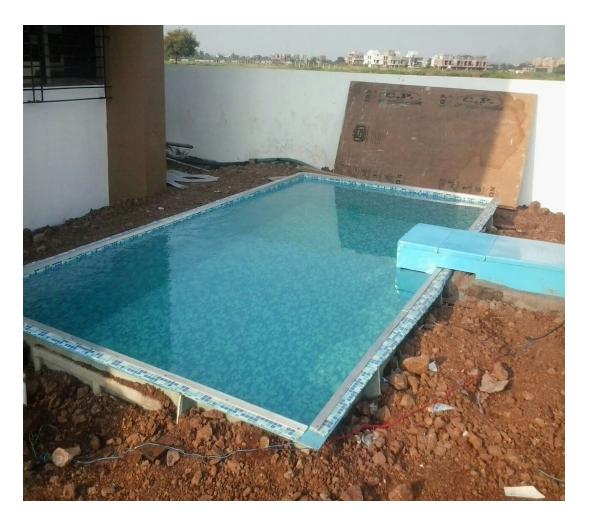

## **SWIMMING POOL PIPELESS FILTER - MINI FILTER**

All those who use swimming pools know the worth of filters; we have come up with pipeless filters featuring all the latest Technology. We renowned as the manufacturer of pipeless filters offer an extensive range of pipeless filters suitable for all shapes and sizes. We supply high-quality pipeless filters all across India & Abroad for the best experience.

Pipe Less Filter: Every swimming pool need water & for that to filter we need water filtration system. The dust enter in swimming pool are get cleaned by filter which settled on floor or dissolved in water which can not be seen with naked eye.

#### MINI PIPELESS FILTER

One filter good for pool size upto : 20x20 x 4 ft (400 sq. ft.)

Model No: AF- MINI -F-50

Patented Design

- Pipe less Filter of Capacity 5500liters/hour.
- One ½ hp motored pump.
- One CF-50 model filters with cartridge.
- 25 micron filtration with 4.2 sq meter surface area of filter. Under water light of 100w/12V

- CARTIDGE FILTER BASED 25 MICRON FILTRATION WHICH IS SUITABLE FOR 500 SQFT POOL.
- ✤ FLOW RATE 5000/ HR.
- ✤ DEPTH MINIMUM 600MM.