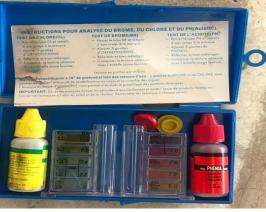

#### FLOOR CLEANER ALUMINIUM

FLOOR CLEANER TRIANGULAR

CHLORINE DISPENSOR

WATER TESTING KIT

WALL BRUSH

- POOL COVER and pool cover reels.
- Floating pool cover L shaped, Roof top pool.
   Hook fixing and reel fixing