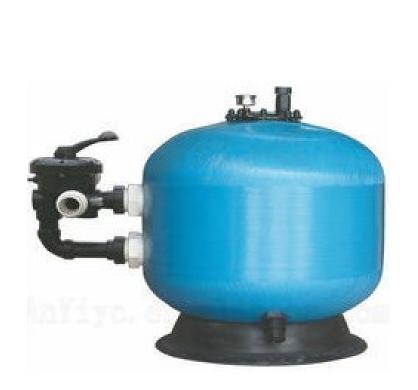

## SWIMMING POOL FILTRATION EQUIPMENT -**CONVENTIONAL SAND FILTERS**

8.1

1. Sand Filters: Sand filter water filtration with multi-port valves.

These are the filter used for more than 100 years. The basic principal is this that sand small particles stop the suspended impurity of water up to 30-40 micron and let water pass out of it. The casing of filter can be made of MS or fibre glass as per manufacturer parameter. There are two kind of sand filters, pressure sand filters and high rate sand filters. Pressure sand filters are big in size and give better filtration while high rate sand filters are small and give normal filtration which is good enough for swimming pool.

| Model    | Diameter<br>(mm) | Height<br>(mm) | Valve<br>(mm) | Filter area<br>sq. m | Flow rate   |
|----------|------------------|----------------|---------------|----------------------|-------------|
| SF-625   | 625              | 780            | 38            | 0.30                 | 9000 L/hr.  |
| SF-750   | 750              | 910            | 50            | 0.45                 | 13500 L/hr. |
| SF-900   | 900              | 1105           | 50            | 0.64                 | 19200 L/hr. |
| SF-1000  | 1000             | 1225           | 50            | 0.70                 | 23300 L/hr. |
| SF-1200  | 2000             | 1340           | 50            | 1.13                 | 39000 L/hr. |
| SFC-1400 | 1400             | 1530           | 50            | 1.54                 | 46200 L/hr. |
| SFC-1800 | 1800             | 1950           | 100           | 2.70                 | 61000 L/hr. |
| SFC-2000 | 2000             | 2400           | 100           | 3.14                 | 75000 L/hr. |