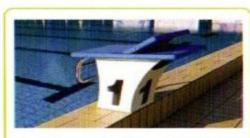

Starting blocks : STARTING Podium or Block is the starting point for swimmers. It should be 300-600 mm high from the level of water. And size of podium is 500x 500 mm with foot rest pushing board.

### <u>STARTING BLOCKS &</u> BACK STROKE INDICATOR