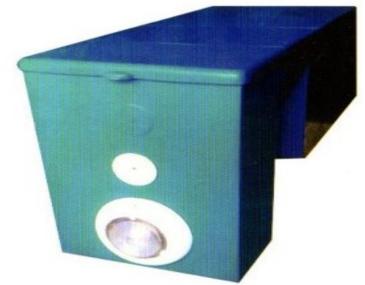

#### **Deck Mounted Filter - Domestic**

#### Make: Arrdevpools (patented design)

- One inbuilt skimmer and two filter water outlet nozzles on both sides.
- One under water light 100w/12v with electronic transformer.
- One hp motored pump.
- One CF-50 model filters with cartridge.
- Water proof electrical control box.
- Skimmer is at right/left side with nozzles at front side.25 micron filtration with 4.2 sq meter surface area of filter.
- Three stage: a) skimmer/strainer/cartridge Filtration.
- Colors: White/blue or as per requirement.
- Pool Size 20x25x4ft (500 sq. ft)
- Pipeless Filter 6000 L/hr
- Circulation Pump 1 HP
- Filter 4.2 sq. ft