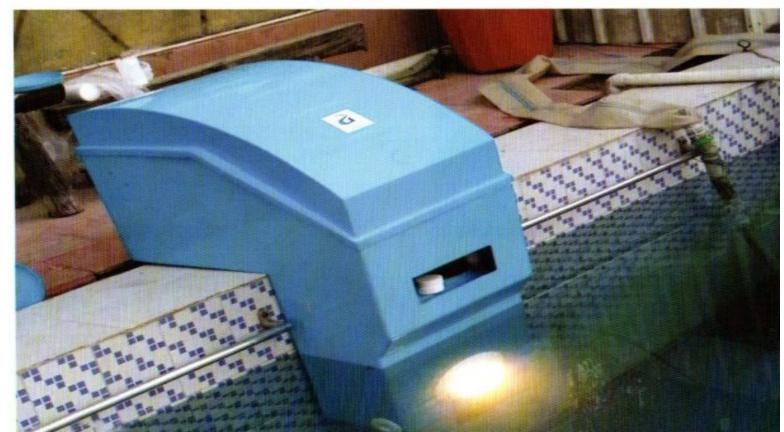

#### **Deck Mounted Pipeless Filter - Commercial**

In this model no cutting required at pool deck, the machines like filter and pumps are fixed on the deck of swimming pool. Useful and efficient for water bodies/swimming pool with depth more than 600mm and where wall is thick and no cutting is possible.

- Deck Mounted Pipe less FilterAF-13.5 DECK-F-50.
- Swimming pool of surface up to 600 sq. ft.(30ft x20ft x4ft) bigger pool the multiple unit is required.
- Filtration Capacity 10000liters/hour.Pump flow rate : 25000/hr.
- Filter 12.4 sq. feet
- Patented Design (fibre glass is not affected by chlorine, heat and cold).