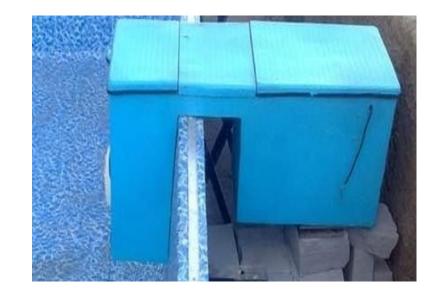

### SWIMMING POOL PIPELESS FILTER - DECK MOUNTED FILTER

#### **Deck Mounted Filter - Domestic**

#### Make: Arrdevpools (patented design)

- One inbuilt skimmer and two filter water outlet nozzles on both sides.
- One under water light 100w/12v with electronic transformer.
- One hp motored pump.
- One CF-50 model filters with cartridge.
- Water proof electrical control box.
- Skimmer is at right/left side with nozzles at front side.25 micron filtration with 4.2 sq meter surface area of filter.
- Three stage: a) skimmer/strainer/cartridge Filtration.
- Colors: White/blue or as per requirement.
- Pool Size 20x25x4ft (500 sq. ft)
- Pipeless Filter 6000 L/hr
- Circulation Pump 1 HP
- Filter 4.2 sq. ft