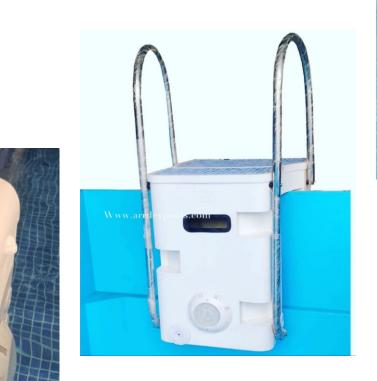

### SWIMMING POOL PIPELESS FILTER - DECK MOUNTED FILTER

#### **Deck Mounted Filter - Domestic**

#### Make: Arrdevpools (patented design)

- One inbuilt skimmer and two filter water outlet nozzles on both sides.
- One under water light 100w/12v with electronic transformer.
- One hp motored pump.
- One CF-50 model filters with cartridge.
- Water proof electrical control box.
- Skimmer is at right/left side with nozzles at front side.25 micron filtration with 4.2 sq meter surface area of filter.
- Three stage: a) skimmer/strainer/cartridge Filtration.
- Colors: White/blue or as per requirement.
- Pool Size 20x25x4ft (500 sq. ft)
- Pipeless Filter 6000 L/hr
- Circulation Pump 1 HP
- Filter 4.2 sq. ft