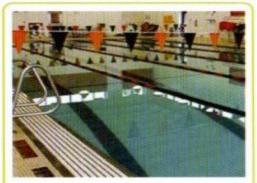

ize of Canopy is 1 meter diameter. The Height of fountain is 1500mm.

This can work with swimming pool or independently.



#### **Dolphin Fountain :**

DOLPHIN FOUNTAIN is 1.2 meter in Height and 600 wide with platform and can be fixed with pool and independently. This is made up of Fibreglass.



#### Water Polo Goal Post:

WATER POLO GOAL POST are floating with rope & coal goal size of 3mx 1m



2. Olympic pool equipment's

Diving boards : Fina design parameter for diving board 5m to 0.5 m





Water Sheet Fountain 600 mm height sheet fountain made up of fibre glass with inlet connection.



Starting blocks : STARTING Podium or Block is the starting point for swimmers. It should be 300-600 mm high from the level of water. And size of podium is 500x 500 mm with foot rest pushing board.



#### Back Stroke Indicator and False Start Rope

back stroke indicator are the flaged rope on the height of 1.8 meter of water level and get support with ss pole on both side.



False start rope : This is the rope use to stop the competitor in the event of early start or false start by swimmer.

#### Divider/ racing float lanes:



For swimming competition, the floating lanes are the dividing lines among the swimmers.

These are anti wave and design in such a way that any flow of water does not move them from its place.

Two sizes of floats are available with diameter 100mm and 150 mm.

Length can vary from 10 meter to 50 meter.



Life guard chairs: Life guard chair is the chair use by life guard to look around the pool and the swimmer.

## **SWIMMING POOL PIPELESS FILTER - MINI FILTER