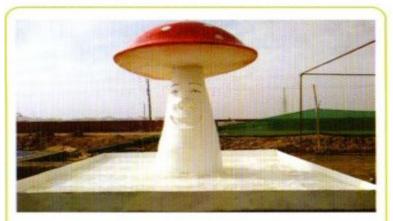

#### 1. Fountain :

Mushroom Fountain : Made of fibreglass with plate form or without plate form. The size of Canopy is 1 meter diameter. The Height of fountain is 1500mm.

This can work with swimming pool or independently.